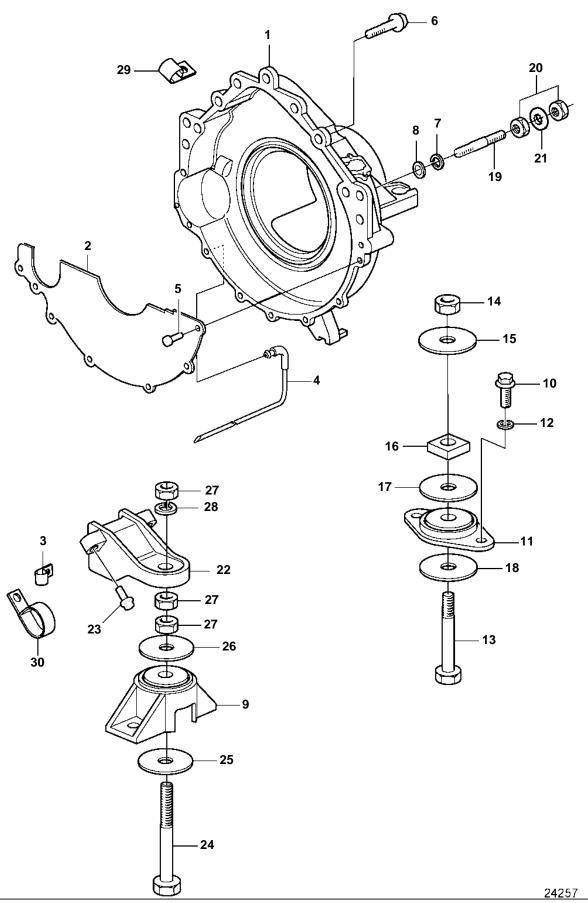

## 5.0GLPEFS, 5.0GIPEFS, 5.7GSPEFS, 5.7GSIPEFS

| REF      | PART NO.           | QTY | DESCRIPTION                                                       | NOTES              |
|----------|--------------------|-----|-------------------------------------------------------------------|--------------------|
| 1        | 3857846            | 1   |                                                                   |                    |
| 2        | 3854604            | 1   |                                                                   |                    |
| 3        | 3852146            | 1   | Clamp                                                             | Stbd               |
| 4        | 3852832            | 1   |                                                                   |                    |
| 5        | 3852421            | 7   |                                                                   |                    |
| 6        | 3853392            | 2   | Screw, Flywheel hsg to engine                                     |                    |
|          | 3853547            | 1   |                                                                   |                    |
| 7        | 3852002            |     | Spring washer, Ground stud, flywheel hsg                          |                    |
| 8        | 3852058            | 2   | Washer, Ground stud, flywheel hsg                                 | Don't and atom and |
| 9        | 3853805            |     | Rubber cushion, Engine front                                      | Port and starboard |
| 10       | 959968<br>3853806  |     | Hexagon screw, Rear mount to transom plate                        |                    |
| 11<br>12 | 3852155            |     | Rubber cushion, Transom plate Washer, Rear mount to transom plate |                    |
| 13       | 3850930            | 2   | Hexagon screw, Rear mount                                         |                    |
| 14       | 3850929            |     | Lock nut, Rear mount                                              |                    |
| 15       | 3852540            |     | Washer, Rear mount to flywheel hsg                                |                    |
| 16       | 3852539            |     | Square nut, Rear mount                                            |                    |
| 17       | 3852622            | 2   | Washer, Rear mount                                                |                    |
| 18       | 3852542            |     | Washer, Rear mount                                                |                    |
| 19       | 3852483            |     | Stud, Flywheel housing to engine                                  | Ground             |
| 20       | 3852065            |     | Nut, Terminal to ground stud, flywheel hsg                        | 0.0000             |
| 21       | 3852070            | 1   | Washer, Ground stud, flywheel hsg                                 | Starboard          |
| 22       | 3857844            | 2   | Bracket, Front, port and starboard                                | 313113             |
| 23       | 3853326            |     | Screw, Front mount bracket to engine                              |                    |
| 24       | 3852566            | 2   | Bolt, Front mount                                                 | Front              |
| 25       | 3852090            | 2   | Spring washer, Bolt, front mount, engine                          |                    |
| 26       | 3852433            | 2   | Washer, Front mount                                               | Upper              |
| 27       | 3852021            |     | Nut, Bolt, mount bracket                                          | Front              |
| 28<br>29 | 3852428<br>3852146 |     | Washer, Front mount Clamp, Starter leads to stbd bracket          | Lower              |
|          |                    |     |                                                                   |                    |
|          |                    |     |                                                                   |                    |