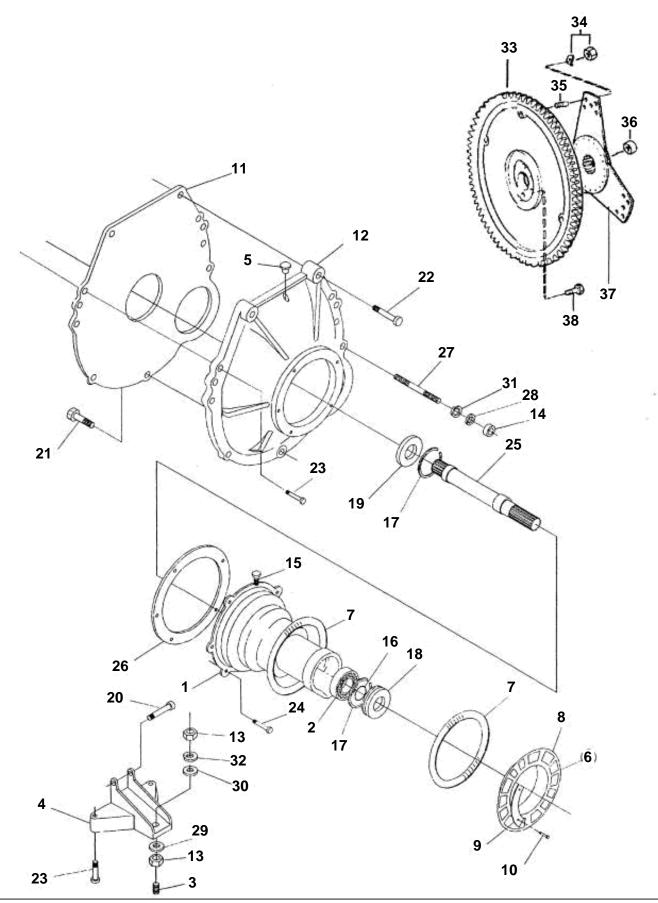

## 5.0FiPMDA, 5.0FiPMDM, 5.8FiPMDA, 5.8FiPMDM

7748050 - 21 - 10209

| REF | PART NO.           | QTY    | DESCRIPTION                                                                                                    | NOTES               |
|-----|--------------------|--------|----------------------------------------------------------------------------------------------------------------|---------------------|
| 1   | 839482             | 1      | Intermediate housing                                                                                           | NOTES               |
| 2   | 3851019            | 1      | Ball bearing, Primary shaft                                                                                    |                     |
| 3   | 3852566            | 2      | Bolt, Front Engine Mount                                                                                       |                     |
| 4   | 3853724            | 2      | Bracket                                                                                                        |                     |
| 5   |                    | 1      | Plug, Plastic                                                                                                  |                     |
| 6   | 854315             | 1      | Clamping ring kit                                                                                              |                     |
| 7   | 804190             | 2      | • Rubber ring, Transom Mount                                                                                   |                     |
| 8   | 854103             | 1      | Tensioning ring     Object of the Colored ring                                                                 | not sold separately |
| 10  | 806624<br>191844   | 3<br>6 | Striker plate, Clamp ring     Hexagon screw                                                                    |                     |
| 11  | 3853003            | 1      | Cardboard tube, Flywheel housing                                                                               |                     |
| 12  | 3851289            | 2      | Flywheel housing                                                                                               |                     |
| 13  | 3852021            | 6      |                                                                                                                |                     |
| 14  | 3852065            | 2      |                                                                                                                |                     |
| 15  | 804262             | 1      | Plug, Bearing Housing                                                                                          |                     |
| 16  | 914462             | 1      | Snap ring, Primary shaft                                                                                       |                     |
| 17  | 914533             | 2      | Snap ring, Primary shaft                                                                                       |                     |
| 18  | 958859             | 1      | Sealing ring, Primary shaft                                                                                    |                     |
| 19  | 958860             | 1      | Sealing ring, Primary shaft                                                                                    |                     |
| 20  | 3852701            | 2      | Screw, Forward Mount Bracket                                                                                   |                     |
| 21  | 3853398            | 2      | Screw, Flywheel Llog 45 Engines (FL Engines)                                                                   |                     |
| 22  | 3853558            | 4      | Screw, Flywheel Hsg. to Engine (FL Engines)                                                                    |                     |
|     | 3853558<br>3853626 | 2      | Screw, Flywheel Hsg. to Engine (Fi & FSi Engines) Screw, Reservoir & Flywheel Hsg to Engine (Fi & FSi Engines) |                     |
| 23  | 3853626            | 6      | Screw, Flywheel Hsg. to Engine                                                                                 |                     |
| 24  | 3853626            | 6      | Screw, Forward Mount Bracket                                                                                   |                     |
| 25  | 873013             | 1      | Primary shaft                                                                                                  |                     |
| 26  | 3851290            | 1      | Spacer, Flywheel Hsg. to Bearing Hsg                                                                           |                     |
| 27  | 3852754            | 2      | Stud, Flywheel Hsg. to Engine Ground                                                                           |                     |
| 28  | 3852058            | 2      | Washer, Ground stud                                                                                            |                     |
| 29  | 3852428            | 2      | Washer, Forward Mount, Lower                                                                                   |                     |
| 30  | 3852433            | 2      |                                                                                                                |                     |
| 31  | 3852002            | 2      | Spring washer, Ground stud                                                                                     |                     |
| 32  | 3852090            | 2      | Spring washer, Forward Mount                                                                                   |                     |
| 33  | 3853953            | 1      | Flywheel                                                                                                       |                     |
| 34  | 3854497            | 6      | Lock nut, Damper<br>Washer, Damper                                                                             |                     |
| 35  | 3854496            | 6      | Stud, Damper                                                                                                   |                     |
| 36  | 3850412            | 1      | Bushing, Pilot                                                                                                 |                     |
| 37  | 3030412            | 1      | Oscillation damper                                                                                             |                     |
| 38  | 3855532            | 6      | Screw, Flywheel to Crankshaft                                                                                  |                     |
|     | 000000             |        | oran, injunior to orania.                                                                                      |                     |
|     |                    |        |                                                                                                                |                     |
|     |                    |        |                                                                                                                |                     |
|     |                    |        |                                                                                                                |                     |
|     |                    |        |                                                                                                                |                     |
|     |                    |        |                                                                                                                |                     |
|     |                    |        |                                                                                                                |                     |
|     |                    |        |                                                                                                                |                     |
|     |                    |        |                                                                                                                |                     |
|     |                    |        |                                                                                                                |                     |
|     |                    |        |                                                                                                                |                     |
|     |                    |        |                                                                                                                |                     |
|     |                    |        |                                                                                                                |                     |
|     |                    |        |                                                                                                                |                     |
|     |                    |        |                                                                                                                |                     |
|     |                    |        |                                                                                                                |                     |
|     |                    |        |                                                                                                                |                     |
|     |                    |        |                                                                                                                |                     |
|     |                    |        |                                                                                                                |                     |
|     |                    |        |                                                                                                                |                     |
|     |                    |        |                                                                                                                |                     |
| 1   |                    | I      |                                                                                                                | I                   |