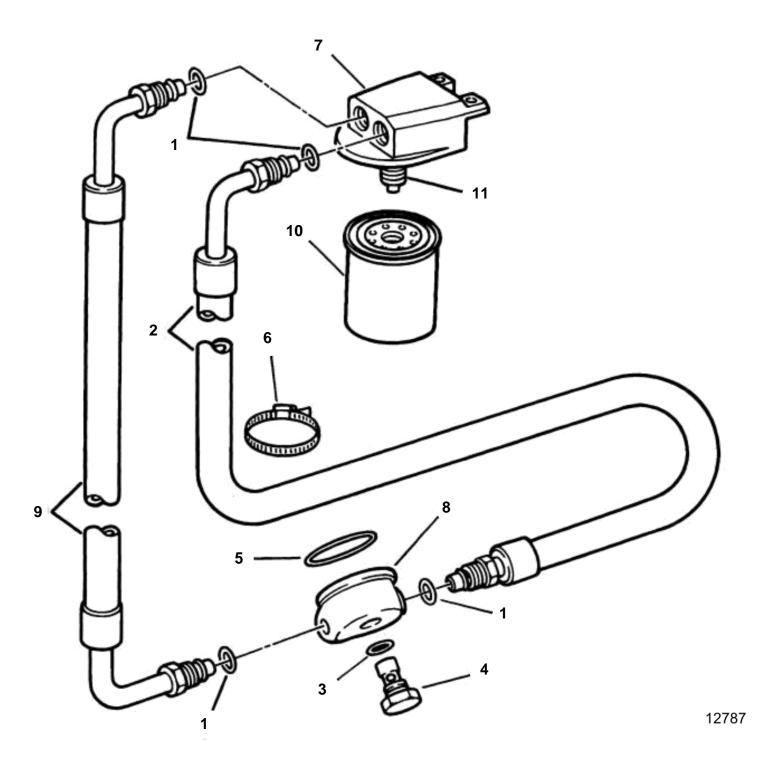

## 5.0FiPMDA, 5.0FiPMDM, 5.8FiPMDA, 5.8FiPMDM

## 5.0FiPMDA, 5.0FiPMDM, 5.8FiPMDA, 5.8FiPMDM

| RFF   | PART NO.      | QTY | DESCRIPTION                                                                  |
|-------|---------------|-----|------------------------------------------------------------------------------|
| 1     |               | 1   | Filter, 5.0, 5.8 liter                                                       |
|       | 3852011       | 4   | O-ring, Oil hose                                                             |
| 2     | 0002011       | 1   | Hose, Engine oil to filter                                                   |
| 3     | 3852089       | 1   | O-ring, Adapter retainer                                                     |
| 4     | 3854415       | 1   | Retainer                                                                     |
| 5     | 3854416       | 1   | • O-ring, Adapter                                                            |
| 6     | 0001110       | 2   | Cable fixing clamp. Oil lines                                                |
| 7     |               | 1   | Cable fixing clamp, Oil lines Adapter, Remote oil filter Adapter, Engine oil |
| 8     |               | 1   | · Adapter Engine oil                                                         |
| 9     | 3854594       | 1   | Hose, Engine oil from filter                                                 |
| 10    | 835779        | 1   | • Oil                                                                        |
| 11    | 000110        | 1   | Connector                                                                    |
|       |               |     |                                                                              |
|       |               |     |                                                                              |
|       |               |     |                                                                              |
|       |               |     |                                                                              |
|       |               |     |                                                                              |
|       |               |     |                                                                              |
|       |               |     |                                                                              |
|       |               |     |                                                                              |
|       |               |     |                                                                              |
|       |               |     |                                                                              |
|       |               |     |                                                                              |
|       |               |     |                                                                              |
|       |               |     |                                                                              |
|       |               |     |                                                                              |
|       |               |     |                                                                              |
|       |               |     |                                                                              |
|       |               |     |                                                                              |
|       |               |     |                                                                              |
|       |               |     |                                                                              |
|       |               |     |                                                                              |
|       |               |     |                                                                              |
|       |               |     |                                                                              |
|       |               |     |                                                                              |
|       |               |     |                                                                              |
|       |               |     |                                                                              |
|       |               |     |                                                                              |
|       |               |     |                                                                              |
|       |               |     |                                                                              |
|       |               |     |                                                                              |
|       |               |     |                                                                              |
|       |               |     |                                                                              |
|       |               |     |                                                                              |
|       |               |     |                                                                              |
|       |               |     |                                                                              |
|       |               |     |                                                                              |
|       |               |     |                                                                              |
|       |               |     |                                                                              |
|       |               |     |                                                                              |
|       |               |     |                                                                              |
|       |               |     |                                                                              |
|       |               |     |                                                                              |
|       |               |     |                                                                              |
|       |               |     |                                                                              |
|       |               |     |                                                                              |
|       |               |     |                                                                              |
|       |               |     |                                                                              |
|       |               |     |                                                                              |
|       |               |     |                                                                              |
|       |               |     |                                                                              |
|       |               |     |                                                                              |
|       |               |     |                                                                              |
|       |               |     |                                                                              |
| 77400 | 50 - 21 - 106 | ~ - | 12797 Lind: 2000-10-22                                                       |