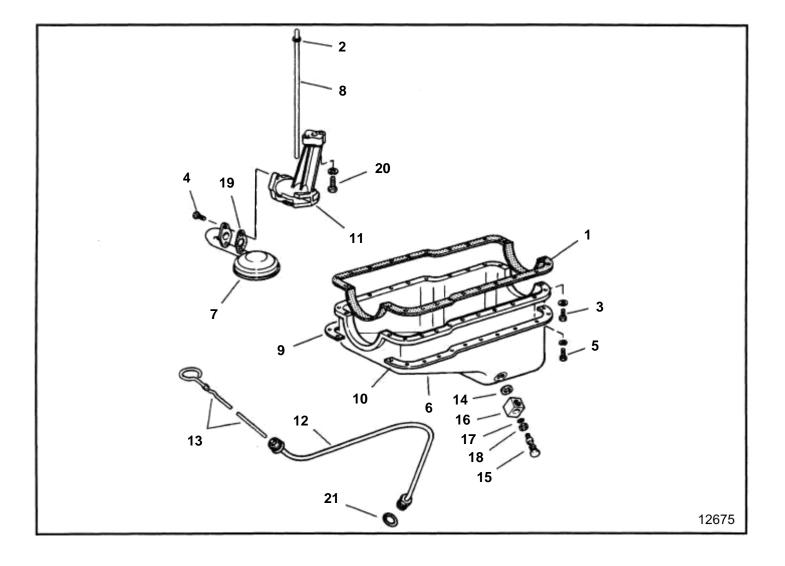

## 5.0FiPMDA, 5.0FiPMDM

| REF                                  |                    | QTY      | DESCRIPTION                                                   | NOTES        |
|--------------------------------------|--------------------|----------|---------------------------------------------------------------|--------------|
| 1                                    | 3852822            | 1        | Gasket, Oil pan                                               |              |
| 2                                    | 3853070            | 1        | Retainer, Oil pump shaft                                      |              |
| 3                                    | 3853006            | 4        | Screw, Oil pan                                                |              |
| 4                                    | 3853032            | 2        | Screw, Pickup tube                                            |              |
| 5                                    | 3853033            | 18       | Screw, Oil pan                                                |              |
| 6                                    | 3853797            | 1        | Sump                                                          |              |
| 7                                    | 3853069            | 1        | Oil strainer, Oil pump                                        |              |
| 8                                    | 0050074            | 1        | Shaft, Oil pump                                               |              |
| 9                                    | 3853071            | 1        | Reinforcement, Oil pan, starboard                             |              |
| 10                                   | 3853072            | 1        | Reinforcement, Oil pan, port                                  |              |
| 11                                   | 3853909            | 1        | Pump                                                          |              |
| 12                                   | 3854145            | 1        | Tube, Oil level gage                                          |              |
| 13                                   | 3850474            | 1        | Gauge                                                         |              |
| 14                                   | 3851981            | 1        | Washer, Fitting                                               |              |
| 15                                   | 3852694            | 1        | Retainer                                                      | ½-20 UNF     |
| 10                                   | 3852609            | 1        | Retainer                                                      | 14mm         |
| 16                                   | 3855112            | 1        | Fitting, Oil pan drain                                        |              |
| 17                                   | 3853674            | 1        | O-ring, Retainer, oil pan drain                               |              |
| 18<br>19                             | 3852007<br>3853267 | 1        | Washer, Retainer, oil pan drain<br>Gasket, Screen to oil pump |              |
| 20                                   | 3853267<br>3852788 |          | Bolt, Oil pump to block                                       |              |
| 20                                   | 3852033            | <u> </u> | O-ring, Oil gage tube to fitting                              |              |
|                                      |                    |          |                                                               |              |
|                                      |                    |          |                                                               |              |
|                                      |                    |          |                                                               |              |
|                                      |                    |          |                                                               |              |
|                                      |                    |          |                                                               |              |
|                                      |                    |          |                                                               |              |
|                                      |                    |          |                                                               |              |
|                                      |                    |          |                                                               |              |
|                                      |                    |          |                                                               |              |
|                                      |                    |          |                                                               |              |
|                                      |                    |          |                                                               |              |
|                                      |                    |          |                                                               |              |
|                                      |                    |          |                                                               |              |
|                                      |                    |          |                                                               |              |
|                                      |                    |          |                                                               |              |
|                                      |                    |          |                                                               |              |
|                                      |                    |          |                                                               |              |
|                                      |                    |          |                                                               |              |
|                                      |                    |          |                                                               |              |
|                                      |                    |          |                                                               |              |
|                                      |                    |          |                                                               |              |
|                                      |                    |          |                                                               |              |
|                                      |                    |          |                                                               |              |
|                                      |                    |          |                                                               |              |
|                                      |                    |          |                                                               |              |
|                                      |                    |          |                                                               |              |
|                                      |                    |          |                                                               |              |
|                                      |                    |          |                                                               |              |
|                                      |                    |          |                                                               |              |
|                                      |                    |          |                                                               |              |
|                                      |                    |          |                                                               |              |
|                                      |                    |          |                                                               |              |
|                                      |                    |          |                                                               |              |
|                                      |                    |          |                                                               |              |
|                                      |                    |          |                                                               |              |
|                                      |                    |          |                                                               |              |
|                                      |                    |          |                                                               |              |
|                                      |                    |          |                                                               |              |
|                                      |                    |          |                                                               |              |
|                                      |                    |          |                                                               |              |
|                                      |                    |          |                                                               |              |
| 7400                                 | 50 24 405          | 75       | 12675 Upd                                                     | : 2009-10-22 |
| 7748050 - 21 - 10575 12675 Upd: 2009 |                    |          |                                                               |              |