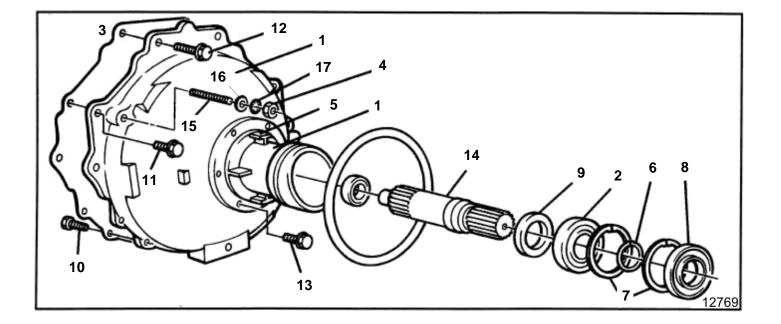

## 5.0FiPMDA, 5.0FiPMDM, 5.8FiPMDA, 5.8FiPMDM

| REF | PART NO. | QTY | DESCRIPTION                         | NOTES               |
|-----|----------|-----|-------------------------------------|---------------------|
| 1   | 3851963  | 1   | Flywheel housing                    | Replaced by 3856698 |
|     |          | 1   | Flywheel housing                    | last version        |
| 2   | 3851019  | 1   | Ball bearing, Primary shaft         |                     |
| 3   | 3853003  | 1   | Cardboard tube                      |                     |
| 4   | 3852065  | 2   | Nut, Ground stud, flywheel hsg      |                     |
| 5   | 804262   | 1   | Plug, Bearing Housing               |                     |
| 6   | 914462   | 1   | Snap ring, Primary shaft            |                     |
| 7   | 914533   | 2   | Snap ring, Primary shaft            |                     |
| 8   | 958859   | 1   | Sealing ring, Primary shaft         |                     |
| 9   | 958860   | 1   | Sealing ring, Primary shaft         |                     |
| 10  | 3853398  | 2   | Screw, Flywheel cover               |                     |
| 11  | 3853558  | 2   | Screw, Flywheel hsg to engine       |                     |
| 12  | 3853626  | 2   | Screw, Flywheel hsg to engine       |                     |
| 13  | 191844   | 6   | Hexagon screw                       |                     |
| 14  | 873013   | 1   | Primary shaft                       |                     |
| 15  | 3852754  | 2   | Stud, Flywheel hsg to engine ground |                     |
| 16  | 3852058  | 2   | Washer, Ground stud                 |                     |
| 17  | 3852002  | 2   | Spring washer, Ground stud          |                     |
|     |          |     |                                     |                     |