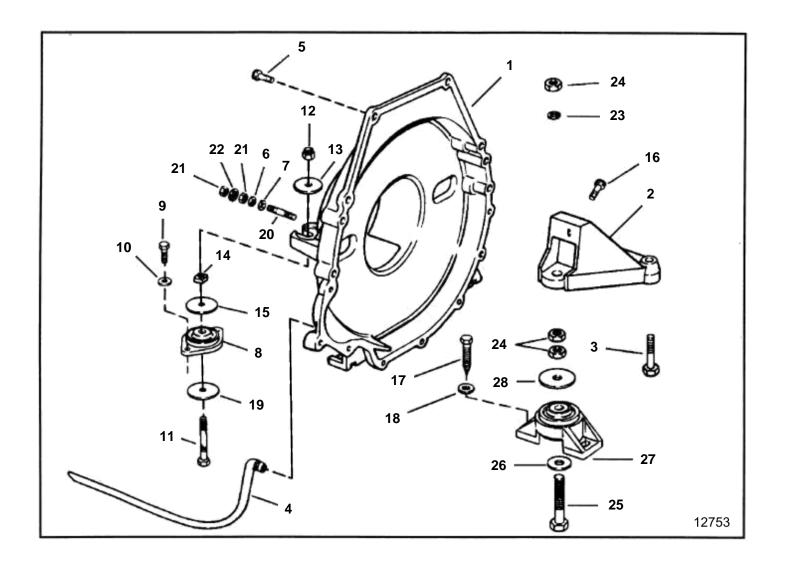

## 5.0FiPMDA, 5.0FiPMDM, 5.8FiPMDA, 5.8FiPMDM

|    | PART NO.           | QTY | DESCRIPTION                               | NOTES |
|----|--------------------|-----|-------------------------------------------|-------|
| 1  | 005070:            | 1   |                                           |       |
| 2  | 3853724            |     | Bracket, Front mount to engine block      |       |
| 3  | 3853626            | 4   |                                           |       |
| 5  | 3852832            | 1   |                                           | Fi    |
| 5  | 3853626<br>3853558 | 2   | Screw, Flywheel hsg to engine             | Fi    |
|    | 3853558            | 1   | Screw, Flywheel hsg to lower engine       | FL    |
| 6  | 3852002            | 2   |                                           |       |
| 7  | 3852058            |     | Washer, Ground strap, flywheel housing    |       |
| 8  | 3853806            | 2   |                                           |       |
| 9  | 3852085            |     |                                           |       |
| 10 | 3852155            |     |                                           |       |
| 11 | 3852153            |     | Hexagon screw, Rear mount                 |       |
| 12 | 3852122            | 2   | Lock nut, Engine mounting                 |       |
| 13 | 3852540            |     | Washer, Rear mount to flywheel housing    |       |
| 14 | 3852539            |     | Square nut, Rear mount                    |       |
| 15 | 3852622            |     | Washer, Rear mount                        |       |
| 16 | 3852701            |     | Screw, Front mount bracket steady rest    |       |
| 17 | 3852475            | 4   |                                           |       |
| 18 | 3852078            | 4   |                                           |       |
| 19 | 3852542            |     | Washer, Mount                             |       |
| 20 | 3852754            | 2   | Stud, Flywheel hsg to engine, ground      |       |
| 21 | 3852065            |     | Nut, Ground stud, flywheel housing        |       |
| 22 | 3852070            |     | Washer, Ground screw, flywheel hsg        |       |
| 23 | 3852090            | 2   | Spring washer, Front mount, engine        |       |
| 24 | 3852021            |     | Nut, Bolt, mount bracket                  | Front |
| 25 | 3852566            |     | Bolt, Engine mount, front                 |       |
| 26 | 3852428            | 2   | Washer, Front mount, lower                |       |
| 27 | 3853805            | 2   | Rubber cushion, Engine front, port & stbd |       |
| 28 | 3852433            | 2   | Washer, Front mount, upper                |       |
|    |                    |     |                                           |       |
|    |                    |     |                                           |       |