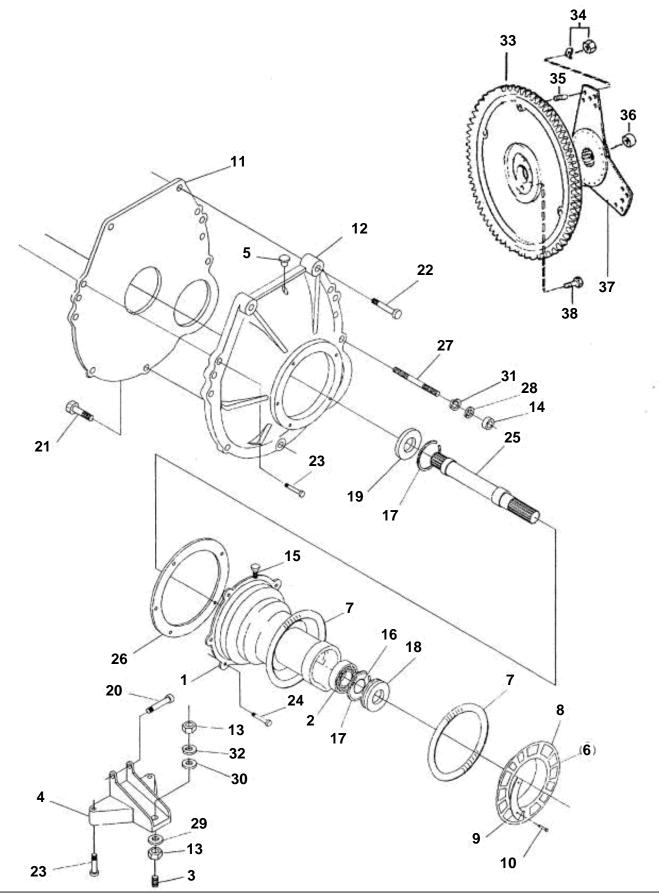

## 5.0FLPMDA, 5.8FLPMDA

| REF                                                    | PART NO.         | QTY      | DESCRIPTION                                                  | NOTES               |
|--------------------------------------------------------|------------------|----------|--------------------------------------------------------------|---------------------|
| 1                                                      | 839482           | 1        | Intermediate housing                                         | NOTED               |
| 2                                                      | 3851019          | 1        | Ball bearing, Primary shaft                                  |                     |
| 3                                                      | 3852566          | 2        | Bolt, Front Engine Mount                                     |                     |
| 4                                                      | 3853724          | 2        | Bracket                                                      |                     |
| 5                                                      |                  | 1        | Plug, Plastic                                                |                     |
| 6                                                      | 854315           | 1        | Clamping ring kit                                            |                     |
| 7                                                      | 804190           | 2        | Rubber ring, Transom Mount                                   |                     |
| 8                                                      | 854103           | 1        | Tensioning ring                                              | not sold separately |
| 9                                                      | 806624           | 3        | Striker plate, Clamp ring                                    |                     |
| 10                                                     | 191844           | 6        | Hexagon screw                                                |                     |
| 11                                                     | 3853003          | 1        | Cardboard tube, Flywheel housing                             |                     |
| 12                                                     | 3851289          | 2        | Flywheel housing                                             |                     |
| 13                                                     | 3852021          | 6        | Nut, Forward Mount Bracket                                   |                     |
| 14                                                     | 3852065          | 2        | Nut, Ground stud, flywheel hsg                               |                     |
| 15                                                     | 804262           | 1        | Plug, Bearing Housing                                        |                     |
| 16<br>17                                               | 914462<br>914533 | 1        | Snap ring, Primary shaft                                     |                     |
| 17                                                     | 914533           | <u> </u> | Snap ring, Primary shaft<br>Sealing ring, Primary shaft      |                     |
| 10                                                     | 958860           | 1        | Sealing ring, Primary shaft                                  |                     |
| 20                                                     | 3852701          | 2        | Screw, Forward Mount Bracket                                 |                     |
| 20                                                     | 3853398          | 2        | Screw, Flywheel cover                                        |                     |
| 21                                                     | 3853558          | 4        | Screw, Flywheel Hsg. to Engine (FL Engines)                  |                     |
| - 22                                                   | 3853558          | 2        | Screw, Flywheel Hsg. to Engine (FL Engines)                  |                     |
|                                                        | 3853626          | 2        | Screw, Reservoir & Flywheel Hsg to Engine (Fi & FSi Engines) |                     |
| 23                                                     | 3853626          | 6        | Screw, Flywheel Hsg. to Engine                               |                     |
| 24                                                     | 3853626          | 6        | Screw, Forward Mount Bracket                                 |                     |
| 25                                                     | 873013           | 1        | Primary shaft                                                |                     |
| 26                                                     | 3851290          | 1        | Spacer, Flywheel Hsg. to Bearing Hsg                         |                     |
| 27                                                     | 3852754          | 2        | Stud, Flywheel Hsg. to Engine Ground                         |                     |
| 28                                                     | 3852058          | 2        | Washer, Ground stud                                          |                     |
| 29                                                     | 3852428          | 2        | Washer, Forward Mount, Lower                                 |                     |
| 30                                                     | 3852433          | 2        | Washer, Forward Mount, Upper                                 |                     |
| 31                                                     | 3852002          | 2        | Spring washer, Ground stud                                   |                     |
| 32                                                     | 3852090          | 2        | Spring washer, Forward Mount                                 |                     |
| 33                                                     | 3853953          | 1        | Flywheel                                                     |                     |
| 34                                                     | 3854497          | 6        | Lock nut, Damper                                             |                     |
|                                                        | 3854496          | 6        | Washer, Damper                                               |                     |
| 35                                                     |                  | 6        | Stud, Damper                                                 |                     |
| 36                                                     | 3850412          | 1        | Bushing, Pilot                                               |                     |
| 37                                                     |                  | 1        | Oscillation damper                                           |                     |
| 38                                                     | 3855532          | 6        | Screw, Flywheel to Crankshaft                                |                     |
|                                                        |                  |          |                                                              |                     |
|                                                        |                  |          |                                                              |                     |
|                                                        |                  |          |                                                              |                     |
|                                                        |                  |          |                                                              |                     |
|                                                        |                  |          |                                                              |                     |
|                                                        |                  |          |                                                              |                     |
|                                                        |                  |          |                                                              |                     |
|                                                        |                  |          |                                                              |                     |
|                                                        |                  |          |                                                              |                     |
|                                                        |                  |          |                                                              |                     |
|                                                        |                  |          |                                                              |                     |
|                                                        |                  |          |                                                              |                     |
|                                                        |                  |          |                                                              |                     |
|                                                        |                  |          |                                                              |                     |
|                                                        |                  |          |                                                              |                     |
|                                                        |                  |          |                                                              |                     |
|                                                        |                  |          |                                                              |                     |
|                                                        |                  |          |                                                              |                     |
|                                                        |                  |          |                                                              |                     |
|                                                        |                  |          |                                                              |                     |
|                                                        |                  |          |                                                              |                     |
|                                                        |                  |          |                                                              |                     |
| 774803                                                 | 30 - 21 - 1020   | 09       | 12452                                                        | Upd: 2009-10-21     |
| 7748030 - 21 - 10209 12452 Upd: 2009-10-2 <sup>-</sup> |                  |          |                                                              |                     |