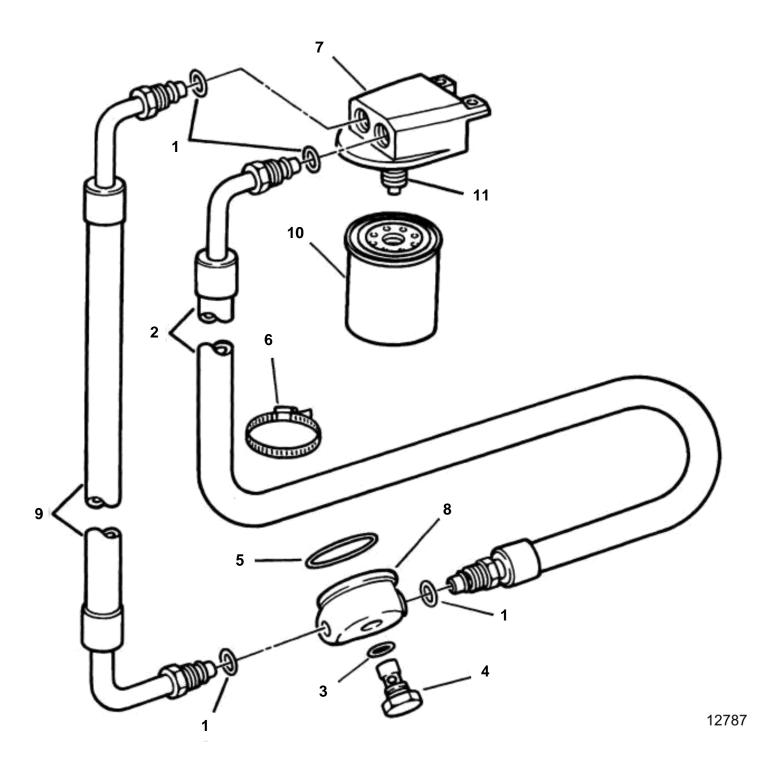

## 5.0FLPMDA, 5.8FLPMDA

| REF     | PART NO.      | QTY | DESCRIPTION                                                                                                                                                                       | ]               |
|---------|---------------|-----|-----------------------------------------------------------------------------------------------------------------------------------------------------------------------------------|-----------------|
| 1       |               | 1   | Filter, 5.0, 5.8 liter                                                                                                                                                            |                 |
|         | 3852011       | 4   | O-ring, Oil hose                                                                                                                                                                  |                 |
| 2       |               | 1   | Hose, Engine oil to filter                                                                                                                                                        |                 |
| 3       | 3852089       | 1   | O-ring, Adapter retainer                                                                                                                                                          |                 |
| 4       | 3854415       | 1   | - Potoipor                                                                                                                                                                        |                 |
| 5       | 3854416       | 1   | O-ring, Adapter                                                                                                                                                                   |                 |
| 6       |               | 2   | <ul> <li>O-ring, Adapter</li> <li>Cable fixing clamp, Oil lines</li> <li>Adapter, Remote oil filter</li> <li>Adapter, Engine oil</li> <li>Hose, Engine oil from filter</li> </ul> |                 |
| 7       |               | 1   | Adapter, Remote oil filter                                                                                                                                                        |                 |
| 8       | 0054504       | 1   | Adapter, Engine oil                                                                                                                                                               |                 |
| 9<br>10 | 3854594       | 1   | Hose, Engine on from hiter     Oil                                                                                                                                                |                 |
| 11      | 835779        | 1   | Connector                                                                                                                                                                         |                 |
| - 11    |               | 1   |                                                                                                                                                                                   |                 |
|         |               |     |                                                                                                                                                                                   |                 |
|         |               |     |                                                                                                                                                                                   |                 |
|         |               |     |                                                                                                                                                                                   |                 |
|         |               |     |                                                                                                                                                                                   |                 |
|         |               |     |                                                                                                                                                                                   |                 |
|         |               |     |                                                                                                                                                                                   |                 |
|         |               |     |                                                                                                                                                                                   |                 |
|         |               |     |                                                                                                                                                                                   |                 |
|         |               |     |                                                                                                                                                                                   |                 |
|         |               |     |                                                                                                                                                                                   |                 |
|         |               |     |                                                                                                                                                                                   |                 |
|         |               |     |                                                                                                                                                                                   |                 |
|         |               |     |                                                                                                                                                                                   |                 |
|         |               |     |                                                                                                                                                                                   |                 |
|         |               |     |                                                                                                                                                                                   |                 |
|         |               |     |                                                                                                                                                                                   |                 |
|         |               |     |                                                                                                                                                                                   |                 |
|         |               |     |                                                                                                                                                                                   |                 |
|         |               |     |                                                                                                                                                                                   |                 |
|         |               |     |                                                                                                                                                                                   |                 |
|         |               |     |                                                                                                                                                                                   |                 |
|         |               |     |                                                                                                                                                                                   |                 |
|         |               |     |                                                                                                                                                                                   |                 |
|         |               |     |                                                                                                                                                                                   |                 |
|         |               |     |                                                                                                                                                                                   |                 |
|         |               |     |                                                                                                                                                                                   |                 |
|         |               |     |                                                                                                                                                                                   |                 |
|         |               |     |                                                                                                                                                                                   |                 |
|         |               |     |                                                                                                                                                                                   |                 |
|         |               |     |                                                                                                                                                                                   |                 |
|         |               |     |                                                                                                                                                                                   |                 |
|         |               |     |                                                                                                                                                                                   |                 |
|         |               |     |                                                                                                                                                                                   |                 |
|         |               |     |                                                                                                                                                                                   |                 |
|         |               |     |                                                                                                                                                                                   |                 |
|         |               |     |                                                                                                                                                                                   |                 |
|         |               |     |                                                                                                                                                                                   |                 |
|         |               |     |                                                                                                                                                                                   |                 |
|         |               |     |                                                                                                                                                                                   |                 |
|         |               |     |                                                                                                                                                                                   |                 |
|         |               |     |                                                                                                                                                                                   |                 |
|         |               |     |                                                                                                                                                                                   |                 |
|         |               |     |                                                                                                                                                                                   |                 |
|         |               |     |                                                                                                                                                                                   |                 |
|         |               |     |                                                                                                                                                                                   |                 |
|         |               |     |                                                                                                                                                                                   |                 |
|         |               |     |                                                                                                                                                                                   |                 |
|         |               |     |                                                                                                                                                                                   |                 |
| 77490   | 30 - 21 - 106 | 07  | 12787                                                                                                                                                                             | Upd: 2009-10-21 |