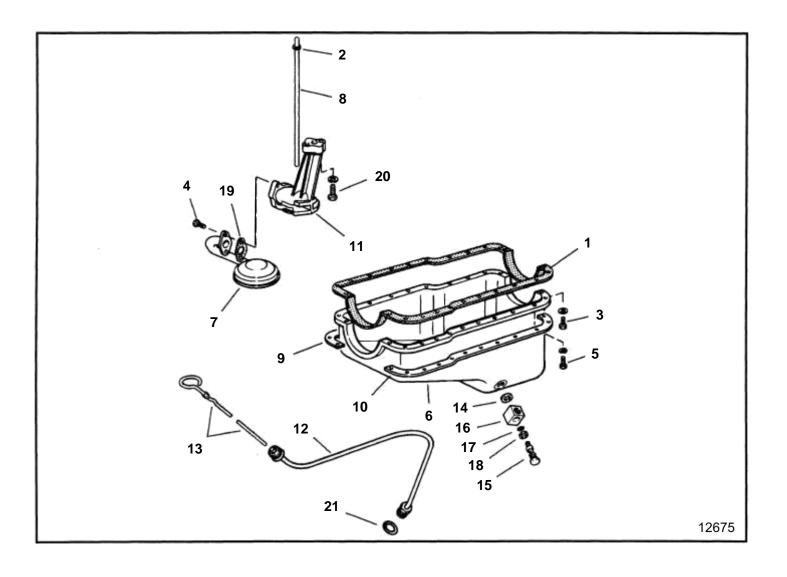

## 5.0FLPMDA

| ΛTV | DESCRIPTION                       | NOTES                                                                                                                                                                                                                                                                                                                                                                                                                                        |
|-----|-----------------------------------|----------------------------------------------------------------------------------------------------------------------------------------------------------------------------------------------------------------------------------------------------------------------------------------------------------------------------------------------------------------------------------------------------------------------------------------------|
|     |                                   | NOTES                                                                                                                                                                                                                                                                                                                                                                                                                                        |
|     | Patainer Oil nump shaft           |                                                                                                                                                                                                                                                                                                                                                                                                                                              |
| 1 1 | Scrow Oil pan                     |                                                                                                                                                                                                                                                                                                                                                                                                                                              |
| 2   | Scraw Pickup tuba                 |                                                                                                                                                                                                                                                                                                                                                                                                                                              |
| 18  | Screw Oil nan                     |                                                                                                                                                                                                                                                                                                                                                                                                                                              |
| 10  |                                   |                                                                                                                                                                                                                                                                                                                                                                                                                                              |
| 1   | Oil strainer Oil nump             |                                                                                                                                                                                                                                                                                                                                                                                                                                              |
| 1   | Shaft, Oil pump                   |                                                                                                                                                                                                                                                                                                                                                                                                                                              |
| 1   | Reinforcement, Oil pan, starboard |                                                                                                                                                                                                                                                                                                                                                                                                                                              |
|     | Reinforcement, Oil pan, port      |                                                                                                                                                                                                                                                                                                                                                                                                                                              |
|     |                                   |                                                                                                                                                                                                                                                                                                                                                                                                                                              |
| 1   | Tube, Oil level gage              |                                                                                                                                                                                                                                                                                                                                                                                                                                              |
| 1   | Gauge                             |                                                                                                                                                                                                                                                                                                                                                                                                                                              |
| 1   | Washer, Fitting                   |                                                                                                                                                                                                                                                                                                                                                                                                                                              |
| 1   | Retainer                          | ½-20 UNF                                                                                                                                                                                                                                                                                                                                                                                                                                     |
| 1   |                                   | 14mm                                                                                                                                                                                                                                                                                                                                                                                                                                         |
|     | Fitting, Oil pan drain            |                                                                                                                                                                                                                                                                                                                                                                                                                                              |
| 1   | O-ring, Retainer, oil pan drain   |                                                                                                                                                                                                                                                                                                                                                                                                                                              |
| 1   | Washer, Retainer, oil pan drain   |                                                                                                                                                                                                                                                                                                                                                                                                                                              |
| 1   | Gasket, Screen to oil pump        |                                                                                                                                                                                                                                                                                                                                                                                                                                              |
| 2   | Bolt, Oil pump to block           |                                                                                                                                                                                                                                                                                                                                                                                                                                              |
| 1   | O-ring, Oil gage tube to fitting  |                                                                                                                                                                                                                                                                                                                                                                                                                                              |
|     |                                   |                                                                                                                                                                                                                                                                                                                                                                                                                                              |
|     | 1                                 | 1 Gasket, Oil pan 1 Retainer, Oil pump shaft 3 4 Screw, Oil pan 2 Screw, Pickup tube 3 18 Screw, Oil pan 1 Sump 1 Oil strainer, Oil pump 1 Shaft, Oil pump 1 Reinforcement, Oil pan, starboard 1 Reinforcement, Oil pan, port 1 Pump 1 Tube, Oil level gage 1 Gauge 1 Retainer 1 Retainer 1 Retainer 1 Retainer 1 Retainer 1 Titling, Oil pan drain 1 O-ring, Retainer, oil pan drain 1 Gasket, Screen to oil pump 2 Bolt, Oil pump to block |