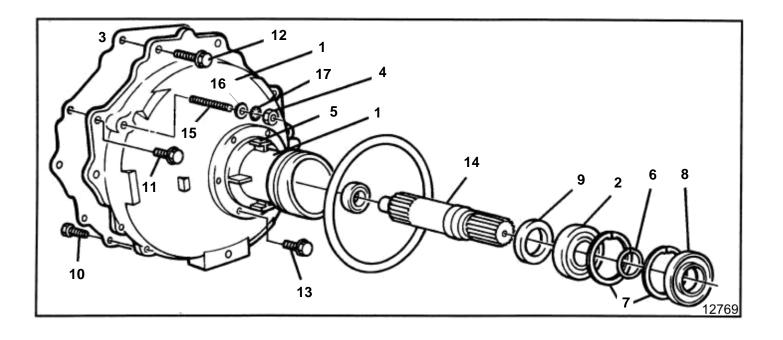

## 5.0FLPMDA, 5.8FLPMDA

| REF | PART NO. | QTY | DESCRIPTION                         | NOTES               |
|-----|----------|-----|-------------------------------------|---------------------|
| 1   | 3851963  | 1   |                                     | Replaced by 3856698 |
|     | 0001000  | 1   |                                     | last version        |
| 2   | 3851019  | 1   |                                     |                     |
| 3   | 3853003  | 1   | Cardboard tube                      |                     |
| 4   | 3852065  | 2   | Nut, Ground stud, flywheel hsg      |                     |
| 5   | 804262   | 1   | Plug, Bearing Housing               |                     |
| 6   | 914462   | 1   | Snap ring, Primary shaft            |                     |
| 7   | 914533   | 2   | Snap ring, Primary shaft            |                     |
| 8   | 958859   | 1   | Sealing ring, Primary shaft         |                     |
| 9   | 958860   | 1   | Sealing ring, Primary shaft         |                     |
| 10  | 3853398  | 2   | Screw, Flywheel cover               |                     |
| 11  | 3853558  | 2   | Screw, Flywheel hsg to engine       |                     |
| 12  | 3853626  | 2   | Screw, Flywheel hsg to engine       |                     |
| 13  | 191844   | 6   | Hexagon screw                       |                     |
| 14  | 873013   | 1   | Primary shaft                       |                     |
| 15  | 3852754  | 2   | Stud, Flywheel hsg to engine ground |                     |
| 16  | 3852058  | 2   | Washer, Ground stud                 |                     |
| 17  | 3852002  | 2   | Spring washer, Ground stud          |                     |
|     |          |     |                                     |                     |
|     |          |     |                                     |                     |
|     |          |     |                                     |                     |
|     |          |     |                                     |                     |
|     |          |     |                                     |                     |
|     |          |     |                                     |                     |
|     |          |     |                                     |                     |
|     |          |     |                                     |                     |
|     |          |     |                                     |                     |
|     |          |     |                                     |                     |
|     |          |     |                                     |                     |
|     |          |     |                                     |                     |
|     |          |     |                                     |                     |
|     |          |     |                                     |                     |
|     |          |     |                                     |                     |
|     |          |     |                                     |                     |
|     |          |     |                                     |                     |
|     |          |     |                                     |                     |
|     |          |     |                                     |                     |
|     |          |     |                                     |                     |
|     |          |     |                                     |                     |
|     |          |     |                                     |                     |
|     |          |     |                                     |                     |
|     |          |     |                                     |                     |
|     |          |     |                                     |                     |
|     |          |     |                                     |                     |
|     |          |     |                                     |                     |
|     |          |     |                                     |                     |
|     |          |     |                                     |                     |
|     |          |     |                                     |                     |
|     |          |     |                                     |                     |
|     |          |     |                                     |                     |
|     |          |     |                                     |                     |
|     |          |     |                                     |                     |
|     |          |     |                                     |                     |
|     |          |     |                                     |                     |
|     |          |     |                                     |                     |
|     |          |     |                                     |                     |
|     |          |     |                                     |                     |
|     |          |     |                                     |                     |
|     |          |     |                                     |                     |
|     |          |     |                                     |                     |
|     |          |     |                                     |                     |
|     |          |     |                                     |                     |
|     |          |     |                                     |                     |
|     |          |     |                                     |                     |
|     |          |     |                                     |                     |
|     |          |     |                                     |                     |