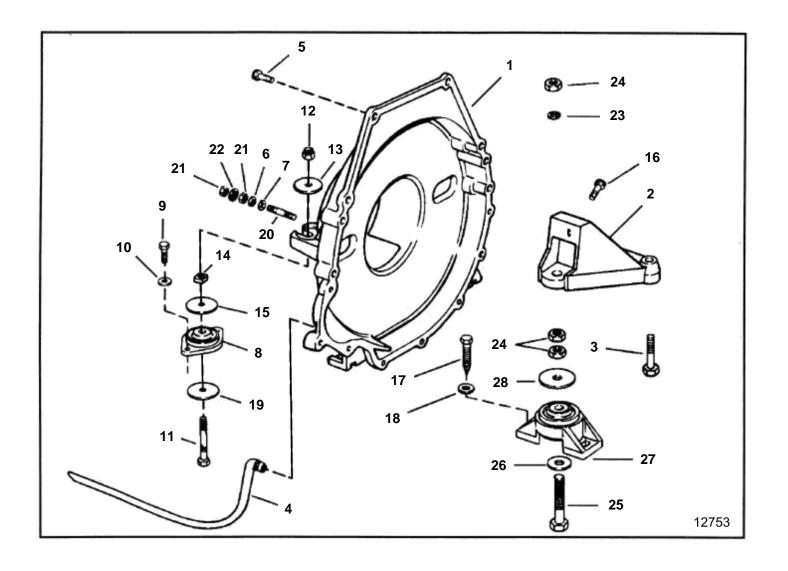

5.0FLPMDA, 5.8FLPMDA

## 5.0FLPMDA, 5.8FLPMDA

| REF      | PART NO.           | QTY | DESCRIPTION                                                          | NOTES |
|----------|--------------------|-----|----------------------------------------------------------------------|-------|
| 1        |                    |     | Housing                                                              | 1     |
| 2        | 3853724            | 2   |                                                                      |       |
| 3        | 3853626            | 4   | Screw, Front mount brkt to engine block                              |       |
| 4        | 3852832            | 1   | Hose, Flywheel housing                                               |       |
| 5        | 3853626            | 2   |                                                                      | Fi    |
|          | 3853558            | 2   |                                                                      | Fi    |
|          | 3853558            | 4   |                                                                      | FL    |
| 6        | 3852002            | 2   |                                                                      |       |
| 7        | 3852058            | 2   |                                                                      |       |
| 8        | 3853806            | 2   |                                                                      |       |
| 9        | 3852085            | 4   |                                                                      |       |
| 10       | 3852155            | 4   |                                                                      |       |
| 11<br>12 | 3852153<br>3852122 | 2   | Hexagon screw, Rear mount  Lock nut, Engine mounting                 |       |
| 13       | 3852540            | 2   |                                                                      |       |
| 14       | 3852539            | 2   |                                                                      |       |
| 15       | 3852622            | 2   |                                                                      |       |
| 16       | 3852701            | 2   |                                                                      |       |
| 17       | 3852475            | 4   |                                                                      |       |
| 18       | 3852078            | 4   |                                                                      | 1     |
| 19       | 3852542            | 2   |                                                                      | 1     |
| 20       | 3852754            | 2   |                                                                      |       |
| 21       | 3852065            |     | Nut, Ground stud, flywheel housing                                   |       |
| 22       | 3852070            | 2   |                                                                      |       |
| 23       | 3852090            | 2   |                                                                      |       |
| 24       | 3852021            | 6   | Nut, Bolt, mount bracket                                             | Front |
| 25       | 3852566            | 2   | Bolt, Engine mount, front                                            |       |
| 26       | 3852428            | 2   | Washer, Front mount, lower                                           |       |
| 27<br>28 | 3853805<br>3852433 | 2   | Rubber cushion, Engine front, port & stbd Washer, Front mount, upper |       |
|          |                    |     |                                                                      |       |
|          |                    |     |                                                                      |       |