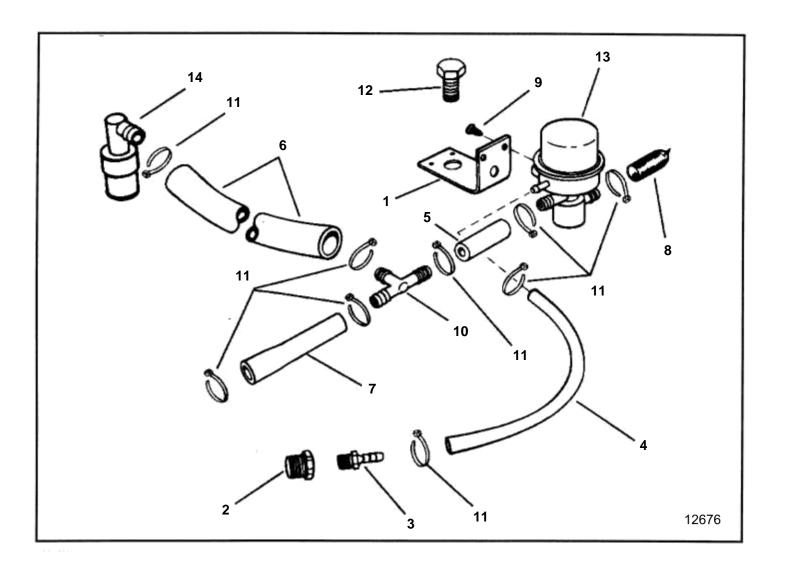

## 5.0FLPMDA

| DEE      | DADTNO             | OT)/     | DECODIDEION                                   |
|----------|--------------------|----------|-----------------------------------------------|
| REF<br>1 | PART NO.           | QTY<br>1 |                                               |
| 2        | 3852465            |          | Bushing, Fitting to intake manifold           |
| 3        | 3853639            | 1        |                                               |
| 4        | 3853750            | 1        | Hose, Fitting to deceleration valve           |
| 5        |                    | 1        | Hose, Tee to deceleration valve               |
| 6        | 0050747            |          | Hose, HOSE, Tee to PCV valve                  |
| 7<br>8   | 3853747<br>3853746 | 1<br>1   |                                               |
| 9        | 3852156            |          | Screw, Valve to bracket                       |
| 10       | 3852016            | 1        | T-nipple, Hose to carb                        |
| 11       |                    | 1        | Cable tie, Hose to flame arrestor             |
| 12       | 3853428            |          | Screw, Deceleration valve bracket to manifold |
| 13<br>14 |                    | 1<br>1   | Valve<br>Valve, PCV                           |
| 14       |                    | ı        | valve, PCV                                    |
|          |                    |          |                                               |
|          |                    |          |                                               |
|          |                    |          |                                               |
|          |                    |          |                                               |
|          |                    |          |                                               |
|          |                    |          |                                               |
|          |                    |          |                                               |
|          |                    |          |                                               |
|          |                    |          |                                               |
|          |                    |          |                                               |
|          |                    |          |                                               |
|          |                    |          |                                               |
|          |                    |          |                                               |
|          |                    |          |                                               |
|          |                    |          |                                               |
|          |                    |          |                                               |
|          |                    |          |                                               |
|          |                    |          |                                               |
|          |                    |          |                                               |
|          |                    |          |                                               |
|          |                    |          |                                               |
|          |                    |          |                                               |
|          |                    |          |                                               |
|          |                    |          |                                               |
|          |                    |          |                                               |
|          |                    |          |                                               |
|          |                    |          |                                               |
|          |                    |          |                                               |
|          |                    |          |                                               |
|          |                    |          |                                               |
|          |                    |          |                                               |
|          |                    |          |                                               |
|          |                    |          |                                               |
|          |                    |          |                                               |
|          |                    |          |                                               |
|          |                    |          |                                               |
|          |                    |          |                                               |
|          |                    |          |                                               |
|          |                    |          |                                               |
|          |                    |          |                                               |
|          |                    |          |                                               |
|          |                    |          |                                               |