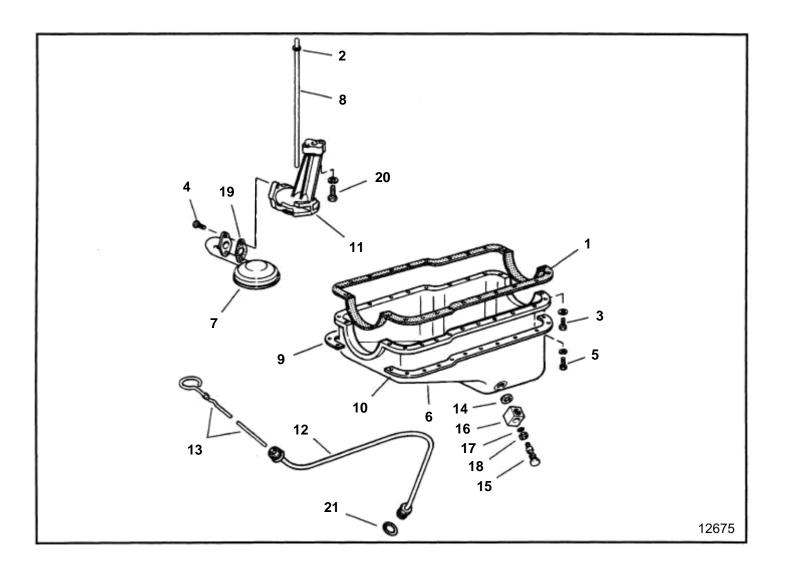

## 5.0FIPNCACE, 5.0FIPNCBCE, 5.0FIPNCMCE, 5.0FIPNCSCE, 5.0FLPNCA, 5.0FLPNCB, 5.0FLPNCM, 5.0FLPNCS

| REF | PART NO. | QTY | DESCRIPTION                                               | NOTES    |
|-----|----------|-----|-----------------------------------------------------------|----------|
| 1   |          | 1   | Gasket, Oil pan                                           |          |
| 2   |          | 1   | Retainer, Oil pump shaft                                  |          |
| 3   | 3853006  | 4   | Screw, Oil pan<br>Screw, Pickup tube                      |          |
| 4   | 3853032  | 2   | Screw, Pickup tube                                        |          |
| 5   | 3853033  | 18  | Screw, Oil pan                                            |          |
| 6   | 3853797  | 1   |                                                           |          |
| 7   | 3853069  | 1   |                                                           |          |
| 8   |          | 1   | Shaft, Oil pump                                           |          |
| 9   |          | 1   | Reinforcement, Oil pan, starboard                         |          |
| 10  |          | 1   | Reinforcement, Oil pan, port                              |          |
| 11  |          | 1   | Oil pump Pipe, Oil level gage                             |          |
| 12  |          | 1   | Pipe, Oil level gage                                      |          |
| 13  |          | 1   | Oil dipstick                                              |          |
| 14  | 3851981  | 1   | Sealing washer, Fitting                                   |          |
| 15  | 3852694  | 1   | Hollow screw                                              | ½-20 UNF |
|     | 3852609  | 1   |                                                           | 14mm     |
| 16  |          | 1   | Fitting, Oil pan drain                                    |          |
| 17  |          | 1   | O-ring, Retainer, oil pan drain                           |          |
| 18  |          | 1   | Washer, Retainer, oil pan drain                           |          |
| 19  |          | 1   | Gasket, Screen to oil pump                                |          |
| 20  |          | 2   | Screw, Oil pump to block                                  |          |
| 21  | 3852033  | 1   | Screw, Oil pump to block O-ring, Oil gage tube to fitting |          |
|     |          |     |                                                           |          |