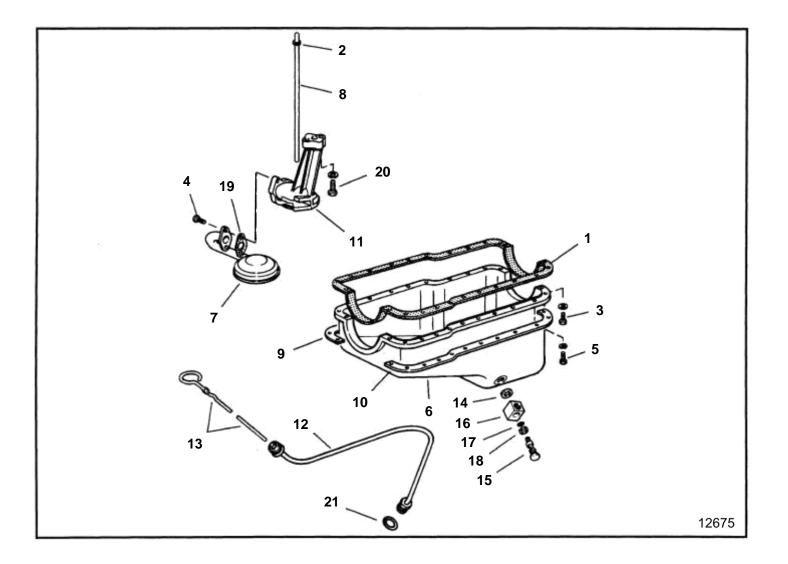

| REF | PART NO.       | QTY      | DESCRIPTION                                 |                |
|-----|----------------|----------|---------------------------------------------|----------------|
| 1   | 3852823        | 1        |                                             |                |
| 2   | 3853005        | 1        | Gasket, Oil pan<br>Retainer, Oil pump shaft |                |
|     |                |          | Serew Oil pon                               |                |
| 3   | 3853006        | 4        | Screw, Oil pan                              |                |
| 4   | 3853032        | 2        | Screw, Pickup tube<br>Screw, Oil pan        |                |
| 5   | 3853033        | 18       | Screw, Oil pan                              |                |
| 6   |                | 1        | Sump                                        |                |
| 7   | 3853104        | 1        | Oil strainer                                |                |
| 8   | 3853105        | 1        | Shaft, Oil pump                             |                |
| 9   | 3853106        | 1        | Reinforcement, Oil pan, starboard           |                |
| 10  | 3853107        | 1        | Reinforcement, Oil pan, port                |                |
| 11  | 3853908        | 1        | Pump                                        |                |
| 12  | 3854170        | 1        | Tube, Oil dipstick                          |                |
| 13  | 3850473        | 1        | Gauge                                       |                |
| 14  | 3853725        | 1        | Washer                                      |                |
| 15  | 3852609        | 1        | Retainer, Oil pan drain                     |                |
| 16  | 3855112        | 1        | Fitting, Oil pan drain                      |                |
| 17  | 3853674        | 1        | O-ring, Retainer, oil pan drain             |                |
| 18  | 3852007        |          | Washer, Retainer, oil pan drain             |                |
| 19  | 3853267        | 1        | Gasket, Screen to oil pump                  |                |
| 20  | 3852788        |          | Bolt, Oil pump to block                     |                |
| 20  | 3852033        | <u> </u> | O-ring, Oil gage tube to fitting            |                |
| 21  | 3032033        | 1        | Orning, On yaye lube to numy                |                |
|     |                |          |                                             |                |
|     | 17 - 21 - 1062 |          | 12675                                       | Upd: 2009-10-2 |