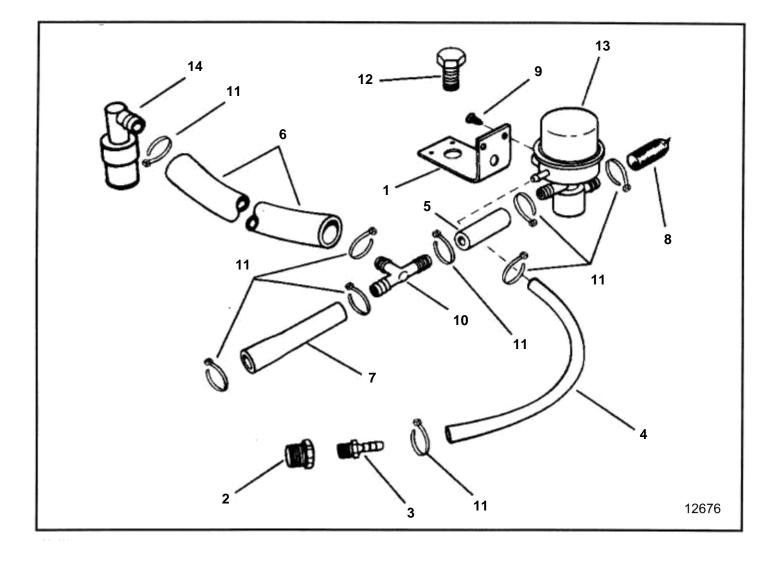

## 5.0FLPHUB, 5.0FLPHUC, 5.0FLPHUE, 5.0FLPHUR, 5.0FLPHUS

21

5.0FIPHUBCE, 5.0FIPHUCCE, 5.0FIPHUECE, 5.0FIPHURCE, 5.0FIPHUSCE, 5.0FLPHUB, 5.0FLPHUB, 5.0FLPHUB, 5.0FLPHUS, 5.8FIIHU

| DEE   |               | OTV | DESCRIPTION                                   |
|-------|---------------|-----|-----------------------------------------------|
| REF   | PART NO.      |     | DESCRIPTION                                   |
| 1     | 0050405       | 1   | Bracket, Valve to intake manifold             |
| 2     | 3852465       | 1   | Bushing, Fitting to intake manifold           |
| 3     | 3853639       | 1   | Fitting, Hose to reducer bushing              |
| 4     | 3853750       | 1   | Hose, Fitting to deceleration valve           |
| 5     |               | 1   | Hose, Tee to deceleration valve               |
| 6     |               | 1   |                                               |
| 7     | 3853747       |     |                                               |
| 8     | 3853746       | 1   | Sea water filter, Air intake to valve         |
| 9     | 3852156       | 2   | Screw, Valve to bracket                       |
| 10    | 3852016       |     |                                               |
| 11    |               | 1   | Cable tie, Hose to flame arrestor             |
| 12    | 3853428       | 1   | Screw, Deceleration valve bracket to manifold |
| 13    |               | 1   | Valve                                         |
| 14    |               | 1   | Valve, PCV                                    |
|       |               |     |                                               |
|       |               |     |                                               |
|       |               |     |                                               |
|       |               |     |                                               |
|       |               |     |                                               |
|       |               |     |                                               |
|       |               |     |                                               |
|       |               |     |                                               |
|       |               |     |                                               |
|       |               |     |                                               |
|       |               |     |                                               |
|       |               |     |                                               |
|       |               |     |                                               |
|       |               |     |                                               |
|       |               |     |                                               |
|       |               |     |                                               |
|       |               |     |                                               |
|       |               |     |                                               |
|       |               |     |                                               |
|       |               |     |                                               |
|       |               |     |                                               |
|       |               |     |                                               |
|       |               |     |                                               |
|       |               |     |                                               |
|       |               |     |                                               |
|       |               |     |                                               |
|       |               |     |                                               |
|       |               |     |                                               |
|       |               |     |                                               |
|       |               |     |                                               |
|       |               |     |                                               |
|       |               |     |                                               |
|       |               |     |                                               |
|       |               |     |                                               |
|       |               |     |                                               |
|       |               |     |                                               |
|       |               |     |                                               |
|       |               |     |                                               |
|       |               |     |                                               |
|       |               |     |                                               |
|       |               |     |                                               |
|       |               |     |                                               |
|       |               |     |                                               |
|       |               |     |                                               |
|       |               |     |                                               |
|       |               |     |                                               |
|       |               |     |                                               |
|       |               |     |                                               |
|       |               |     |                                               |
|       |               |     |                                               |
|       |               |     |                                               |
|       |               |     |                                               |
|       |               |     |                                               |
|       |               |     |                                               |
| 77070 | 17 - 21 - 105 | 00  | 12676 Und: 2009-10-22                         |