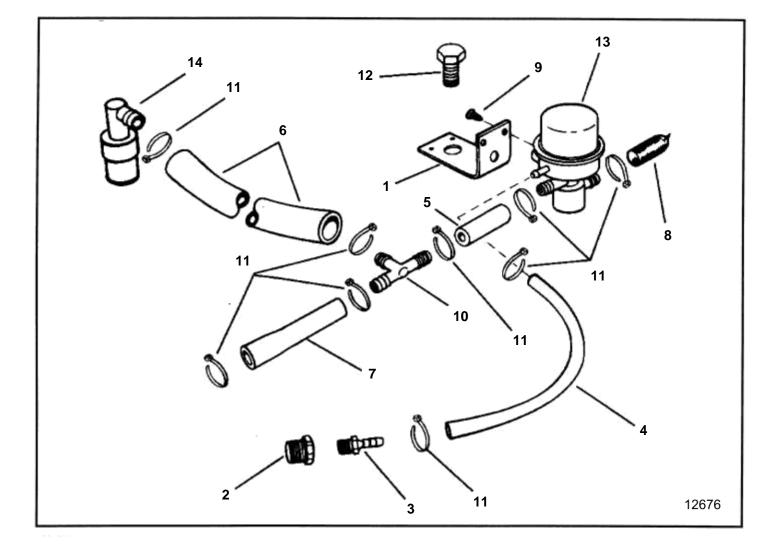

## 5.8FLIHUB, 5.8FLIHUE, 5.8FLPHUB, 5.8FLPHUC, 5.8FLPHUE, 5.8FLPHUR, 5.8FLPHUS

| DEE   | PART NO.      | OTV | DESCRIPTION                                                              |
|-------|---------------|-----|--------------------------------------------------------------------------|
| REF   | PART NO.      |     |                                                                          |
| 1     | 3852465       | 1   | Bracket, Valve to intake manifold<br>Bushing, Fitting to intake manifold |
| 3     | 3853639       | 1   | Fitting, Hose to reducer bushing                                         |
| 4     | 3853750       | 1   | Hose, Fitting to deceleration valve                                      |
| 5     | 3033730       | 1   | Hose, Tee to deceleration valve                                          |
| 6     |               | 1   | Hose, Tee to PCV valve                                                   |
| 7     | 3853584       | 1   |                                                                          |
| 8     | 3853746       | 1   | Sea water filter, Air intake to valve                                    |
| 9     | 3852156       |     | Screw, Valve to bracket                                                  |
| 10    | 3852016       | 1   |                                                                          |
| 11    |               | 2   | Cable tie, Hose to tee & deceleration valve                              |
| 12    | 3852143       | 1   | Screw, Deceleration valve bracket to manifold                            |
| 13    |               | 1   | Valve                                                                    |
| 14    |               | 1   | Valve, PCV                                                               |
|       |               |     |                                                                          |
|       |               |     |                                                                          |
|       |               |     |                                                                          |
|       |               |     |                                                                          |
| 1     |               |     |                                                                          |
| 1     |               |     |                                                                          |
| 1     |               |     |                                                                          |
|       |               |     |                                                                          |
|       |               |     |                                                                          |
|       |               |     |                                                                          |
|       |               |     |                                                                          |
|       |               |     |                                                                          |
|       |               |     |                                                                          |
|       |               |     |                                                                          |
|       |               |     |                                                                          |
|       |               |     |                                                                          |
|       |               |     |                                                                          |
|       |               |     |                                                                          |
|       |               |     |                                                                          |
|       |               |     |                                                                          |
|       |               |     |                                                                          |
|       |               |     |                                                                          |
|       |               |     |                                                                          |
|       |               |     |                                                                          |
|       |               |     |                                                                          |
|       |               |     |                                                                          |
|       |               |     |                                                                          |
|       |               |     |                                                                          |
|       |               |     |                                                                          |
|       |               |     |                                                                          |
| 1     |               |     |                                                                          |
| 1     |               |     |                                                                          |
| 1     |               |     |                                                                          |
|       |               |     |                                                                          |
|       |               |     |                                                                          |
| 1     |               |     |                                                                          |
| 1     |               |     |                                                                          |
| 1     |               |     |                                                                          |
|       |               |     |                                                                          |
|       |               |     |                                                                          |
| 1     |               |     |                                                                          |
| 1     |               |     |                                                                          |
| 1     |               |     |                                                                          |
|       |               |     |                                                                          |
|       |               |     |                                                                          |
|       |               |     |                                                                          |
| 1     |               |     |                                                                          |
|       |               |     |                                                                          |
|       |               |     |                                                                          |
| 77970 | 17 - 21 - 106 | 30  | 12676 Upd: 2009-10-22                                                    |