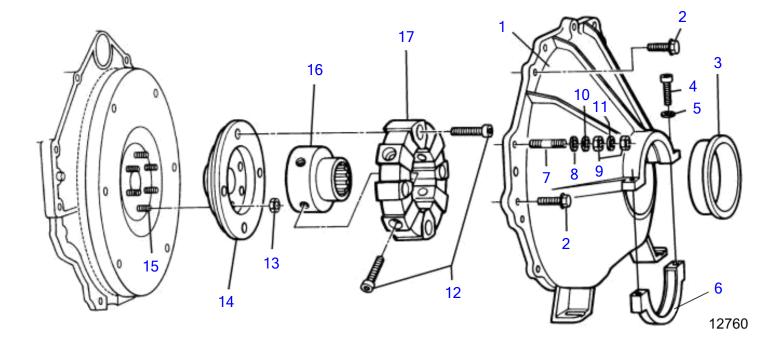

## 4.3GIJWTR, 4.3GSJWTR

| REF      | PART NO.             | QTY   | DESCRIPTION                                                          | NOTES                      |
|----------|----------------------|-------|----------------------------------------------------------------------|----------------------------|
| 1        | 3858066              | 1     | Flywheel housing                                                     |                            |
| 2        | 3853266              |       | Flange screw, flywheel housing to engine                             | Port; WTC                  |
|          | 968233               |       | Flange screw, flywheel housing to engine                             | Port; WTR                  |
|          | 3853326              | 3     |                                                                      | WTC                        |
|          | 946472               |       | Flange screw, flywheel housing to engine                             | WTR                        |
| 3        | 3855641              | 1     | Rubber ring                                                          |                            |
| 4        | 959243               |       | Hex. socket screw, flywheel hsg to pump hsg                          |                            |
| 5        | 3852002              | 2     |                                                                      |                            |
| 6        | 3855457<br>3850571   | 1     |                                                                      | Onever de W/TO             |
| 7        | 3850571              | 2     | Stud, flywheel housing to engine<br>Stud, flywheel housing to engine | Ground; WTC<br>Ground; WTR |
| 8        | 3852058              | 2     | Washer, ground stud, flywheel hsg                                    | WTC                        |
|          | 944633               |       | Washer, ground stud, flywheel hsg                                    | WTR                        |
| 9        | (3852065)            | 4     | Nut, ground                                                          | Obsolete part, WTC         |
|          | 971071               | 4     | Hexagon nut, ground                                                  | WTR                        |
| 10       | 3852002              | 2     | Spring washer, stud, flywheel housing                                | WTC                        |
|          | 3852046              |       |                                                                      | WTR                        |
| 11       | (3852070)            | 2     | Washer, ground stud, flywheel housing                                | Obsolete part, WTC         |
|          | 940147               | 2     | Toothed washer, ground stud, flywheel housing                        | WTR                        |
| 12       | 968004               |       | Hex. socket screw, m14 x 40                                          |                            |
| 13       | 3853273              | 6     | Nut, flywheel & flange                                               |                            |
| 14       | (3858464)            | 1     | Flange                                                               | Obsolete part              |
| 15       | 3853274              | 6     | Stud, flywheel, adapter flange to crankshaft                         |                            |
| 16<br>17 | 3855752<br>(3855459) | 1     | Hub<br>Rubber damper                                                 | Obsolete part              |
|          | (0000100)            | •     |                                                                      |                            |
|          |                      |       |                                                                      |                            |
|          |                      |       |                                                                      |                            |
|          |                      |       |                                                                      |                            |
|          |                      |       |                                                                      |                            |
|          |                      |       |                                                                      |                            |
|          |                      |       |                                                                      |                            |
|          |                      |       |                                                                      |                            |
|          |                      |       |                                                                      |                            |
|          |                      |       |                                                                      |                            |
|          |                      |       |                                                                      |                            |
|          |                      |       |                                                                      |                            |
|          |                      |       |                                                                      |                            |
|          |                      |       |                                                                      |                            |
|          |                      |       |                                                                      |                            |
|          |                      |       |                                                                      |                            |
|          |                      |       |                                                                      |                            |
|          |                      |       |                                                                      |                            |
|          |                      |       |                                                                      |                            |
|          |                      |       |                                                                      |                            |
|          |                      |       |                                                                      |                            |
|          |                      |       |                                                                      |                            |
|          |                      |       |                                                                      |                            |
|          |                      |       |                                                                      |                            |
|          |                      |       |                                                                      |                            |
|          |                      |       |                                                                      |                            |
|          |                      |       |                                                                      |                            |
|          |                      |       |                                                                      |                            |
|          |                      |       |                                                                      |                            |
|          |                      |       |                                                                      |                            |
|          |                      |       |                                                                      |                            |
|          |                      |       |                                                                      |                            |
|          |                      |       |                                                                      |                            |
|          |                      |       |                                                                      |                            |
|          |                      |       |                                                                      |                            |
|          |                      |       |                                                                      |                            |
|          |                      |       |                                                                      |                            |
| 77074    | 66-21-1089           | <br>מ | 12760                                                                | Upd:2014-11-10             |
| 113/4    | 00-21-10090          | ,     | 12/00                                                                |                            |