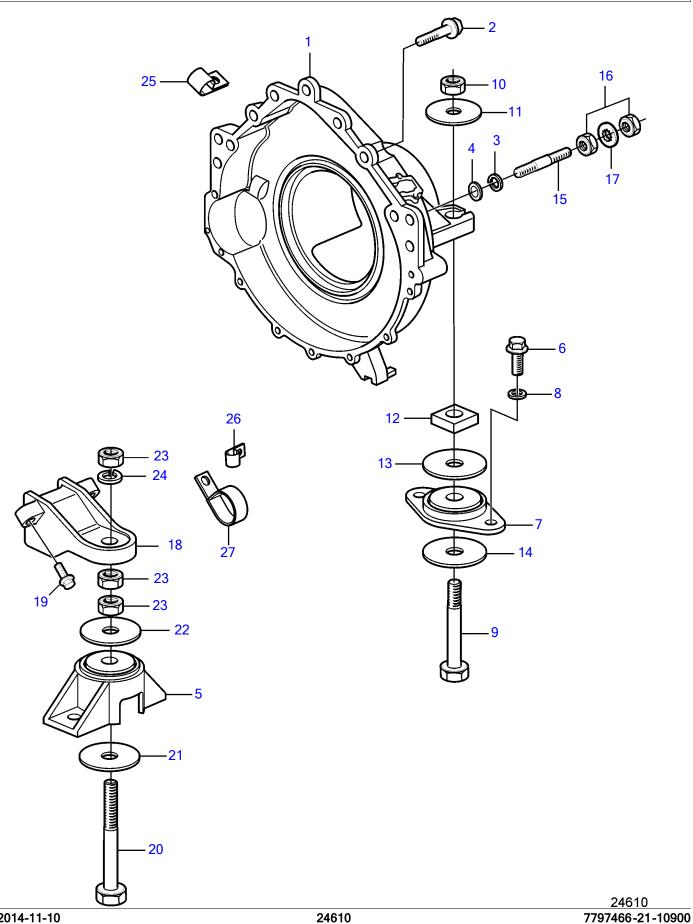

## 4.3GLPWTC, 4.3GLPWTR, 4.3GSPWTC, 4.3GSPWTR, 4.3GIPWTC, 4.3GIPWTR

| REF    | PART NO.    | QTY      | DESCRIPTION                                        | NOTES                                 |
|--------|-------------|----------|----------------------------------------------------|---------------------------------------|
| 1      | 3857846     | 1        | Housing                                            |                                       |
| 2      | 3853266     | 1        | Flange screw, flywheel hsg to engine               | Port; WTC                             |
|        | 968233      | 1        | Flange screw, flywheel hsg to engine               | Port; WTR                             |
|        | 3853326     | 5        | Flange screw, flywheel hsg to engine               | GL/GS; WTC                            |
|        | 946472      | 5        | Flange screw, flywheel hsg to engine               | GL/GS; WTR                            |
| 3      | 3852002     | 2        | Spring washer, ground stud, flywheel hsg           | WTC                                   |
|        | 3852046     | 2        | Spring washer, ground stud, flywheel hsg           | WTR                                   |
| 4      | 3852058     | 2        | Washer, ground stud, flywheel hsg                  | WTC                                   |
|        | 944633      | 2        | Washer, ground stud, flywheel hsg                  | WTR                                   |
| 5      | 3853805     | 2        | Rubber cushion                                     |                                       |
| 6      | 959968      |          | Hexagon screw, rear mount to transom plate         |                                       |
| 7      | 3853972     | 2        | Rubber cushion                                     |                                       |
| 8      | (3852155)   | 4        | Washer, rear mount to transom plate                | Obsolete part                         |
| 9      | 3850930     | 2        | Hexagon screw, rear mount                          |                                       |
| 10     | 3850929     | 2        | Lock nut, rear mount                               |                                       |
| 11     | 3852540     | 2        | Washer, rear mount to flywheel hsg                 |                                       |
| 12     | 3852539     | 2        | Square nut, rear mount                             |                                       |
| 13     | 3852622     | 2        | Washer, rear mount                                 |                                       |
| 14     | 3852542     | 2        | Washer, rear mount                                 |                                       |
| 15     | 3852483     | 2        | Stud, flywheel housing to engine                   | Ground; WTC                           |
|        | 3857937     | 2        | Stud, flywheel housing to engine                   | Ground; WTR                           |
| 16     | (3852065)   | 4        | Nut, terminal to ground stud, flywheel hsg         | Obsolete part, WTC                    |
|        | 971071      | 4        | Hexagon nut, terminal to ground stud, flywheel hsg | WTR                                   |
| 17     | (3852070)   | 2        | Washer, ground stud, flywheel hsg                  | Obsolete part, Starboard; WTC         |
|        | 3852046     | 2        | Spring washer, ground stud, flywheel hsg           | Starboard; WTR                        |
| 18     | 3857844     | 2        | Bracket, front, port & starboard                   |                                       |
| 19     | 3853326     | 6        | Flange screw, front mount bracket to engine        | WTC                                   |
|        | 946472      | 6        | Flange screw, front mount bracket to engine        | WTR                                   |
| 20     | 3852566     | 2        | Bolt, front mount                                  |                                       |
| 21     | 3852428     | 2        | Washer, front mount                                | Lower                                 |
| 22     | 3852433     | 2        | Washer, front mount                                | Upper                                 |
| 23     | 3852021     | 6        | Nut, bolt, mount bracket                           |                                       |
| 24     | 3852090     | 2        | Spring washer, bolt, front mount, engine           | · · · · · · · · · · · · · · · · · · · |
| 25     | 3852434     | 1        | Clamp                                              | harness                               |
|        | 3852092     | 1        | Attaching clamp                                    | harness                               |
| 26     | (3852146)   | 1        | Clamp                                              | Obsolete part, harness                |
|        | 3852490     | 1        | Attaching clamp                                    | PS hose                               |
| 27     | 3853312     |          | Clamp                                              | Stbd, Cooling hose                    |
|        |             |          |                                                    |                                       |
|        |             |          |                                                    |                                       |
|        |             |          |                                                    |                                       |
|        |             |          |                                                    |                                       |
|        |             |          |                                                    |                                       |
|        |             |          |                                                    |                                       |
|        |             |          |                                                    |                                       |
|        |             |          |                                                    |                                       |
|        |             |          |                                                    |                                       |
|        |             |          |                                                    |                                       |
|        |             |          |                                                    |                                       |
|        |             |          |                                                    |                                       |
|        |             |          |                                                    |                                       |
|        |             |          |                                                    |                                       |
|        |             |          |                                                    |                                       |
|        |             |          |                                                    |                                       |
|        |             |          |                                                    |                                       |
|        |             |          |                                                    |                                       |
|        |             |          |                                                    |                                       |
|        |             |          |                                                    |                                       |
|        |             |          |                                                    |                                       |
|        |             |          |                                                    |                                       |
|        |             |          |                                                    |                                       |
|        |             |          |                                                    |                                       |
|        |             |          |                                                    |                                       |
|        |             |          |                                                    |                                       |
| 77074  | 26 21 10000 | <u>ו</u> | 04610                                              |                                       |
| //9/46 | 66-21-10900 | J        | 24610                                              | Upd:2014-11-10                        |