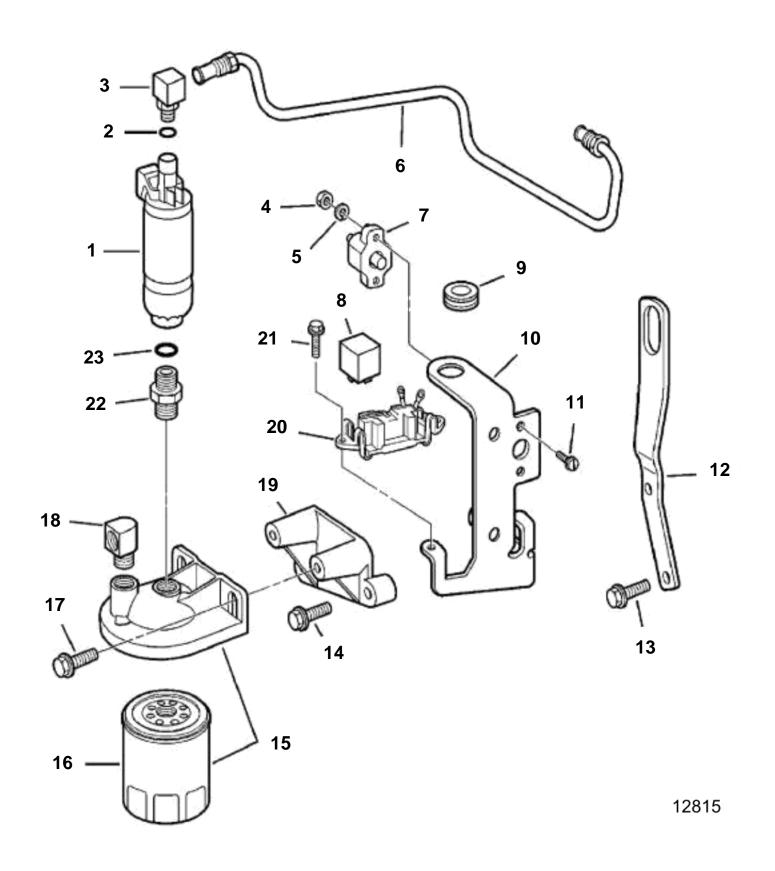

## 4.3GLPNCA, 4.3GSJNCS, 4.3GSPNCA, 4.3GSPNCM

| REF      | PART NO.           | QTY           | DESCRIPTION                                                                             | NOTES              |
|----------|--------------------|---------------|-----------------------------------------------------------------------------------------|--------------------|
| 1        | 3854620            | 1             | Fuel pump                                                                               |                    |
| 2        | 3850820            | 2             |                                                                                         |                    |
| 3        | 3853545            | 1             | Fitting, Fuel line to fuel pump                                                         |                    |
| 4        | 3852064            |               | Nut, Circuit breaker terminals                                                          | Engine             |
|          | 3852064            |               | Nut, Circuit breaker terminals                                                          | Tilt & trim        |
| 5        | 3852001            |               | Lock washer, Circuit breaker                                                            |                    |
| 6        | 3854123            | 1_            | Fuel pipe, Fuel pump to carburetor                                                      | GS                 |
|          | 3854122            |               | Fuel pipe, Fuel pump to carburetor                                                      | GL                 |
| 7        | 3854238            | 1_            | Breaker, 6 amp, fuel pump                                                               |                    |
| 8        | 3850403            |               | Relay, Fuel pump                                                                        |                    |
| 9        | 3852481            |               | Grommet                                                                                 |                    |
| 10       | 2052620            | 1             |                                                                                         |                    |
| 11<br>12 | 3853620            | 2             | Screw, Circuit breaker to bracket                                                       | Cthd. front        |
|          | 3853311<br>3853557 |               | Bracket                                                                                 | Stbd; front        |
| 13<br>14 | 3853326            | 2             | Screw, Lift bracket & start leads to engine Screw, Lift bracket, fuel pump & relay assy |                    |
| 15       | 3850861            | <u>_</u> 1    |                                                                                         |                    |
| 16       | 3851218            | 1             | Fuel filter                                                                             |                    |
| 17       | 3853266            |               | Screw, Fuel pump, support bracket, fuel filter                                          |                    |
| 18       | 3852013            | <u></u>       |                                                                                         |                    |
| 19       | 3853310            | <u>1</u><br>1 |                                                                                         |                    |
| 20       | 3852210            |               | Bracket, Relay                                                                          |                    |
| 21       | 3852208            | <u>ー</u> ク    | Screw, Relay & cable assy to support bracket                                            | Electric fuel pump |
| 22       | 3853493            | 1             | Fitting, Fuel pump to fuel filter cover                                                 | Liedine luei pulli |
| 23       | 3850819            |               | O-ring, Fitting                                                                         |                    |
|          |                    |               |                                                                                         |                    |
|          |                    |               |                                                                                         |                    |