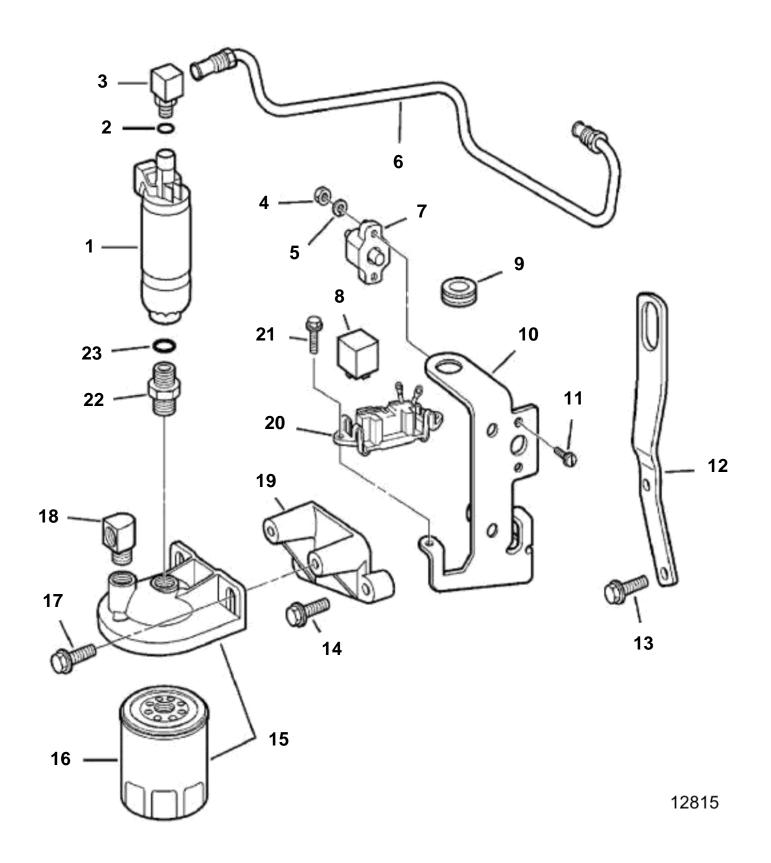

## 4.3GLPNCB, 4.3GLPNCS, 4.3GSJNCC, 4.3GSPNCB, 4.3GSPNCS

| REF      | PART NO.           | QTY | DESCRIPTION                                    | NOTES              |
|----------|--------------------|-----|------------------------------------------------|--------------------|
| 1        | 3854620            | 1   | Fuel pump                                      |                    |
| 2        |                    | 2   | O-ring, Fuel line to fuel pump, carburetor     |                    |
| 3        |                    | 1   |                                                |                    |
| 4        |                    |     | Nut, Circuit breaker terminals                 | Engine             |
|          | 3852064            |     | Nut, Circuit breaker terminals                 | Tilt & trim        |
| 5        | 3852001            |     | Lock washer, Circuit breaker                   |                    |
| 6        | 3854123            | 1   |                                                | GS                 |
| 7        | 3855904            |     | Tube, Fuel pump to carburetor                  | GL                 |
| 7<br>8   | 3854238<br>3850403 | 1   | Breaker, 6 amp, fuel pump Relay, Fuel pump     |                    |
| 9        | 3852481            | 11  | Grommet                                        |                    |
| 10       | 3032401            | 1   |                                                |                    |
| 11       | 3853620            |     | Screw, Circuit breaker to bracket              |                    |
| 12       | 3853311            | 2   | Bracket                                        | Stbd; front        |
| 13       | 3853557            | 1   |                                                | Otaa, none         |
| 14       | 3853326            | 2   |                                                |                    |
| 15       | 3850861            | 1   |                                                |                    |
| 16       | 3851218            | 1   | Fuel filter                                    |                    |
| 17       | 3853266            | 2   | Screw, Fuel pump, support bracket, fuel filter |                    |
| 18       | 3852013            | 1   | Elbow, Inlet, fuel filter cover                |                    |
| 19       | 3853310            | 1   |                                                |                    |
| 20       | 3852210            | 1   | Bracket, Relay                                 |                    |
| 21       | 3852208            |     | Screw, Relay & cable assy to support bracket   | Electric fuel pump |
| 22<br>23 | 3853493<br>3850819 | 1   |                                                |                    |
|          | 0000010            |     | O mig, ritarig                                 |                    |
|          |                    |     |                                                |                    |
|          |                    |     |                                                |                    |
|          |                    |     |                                                |                    |
|          |                    |     |                                                |                    |
|          |                    |     |                                                |                    |
|          |                    |     |                                                |                    |
|          |                    |     |                                                |                    |
|          |                    |     |                                                |                    |
|          |                    |     |                                                |                    |
|          |                    |     |                                                |                    |
|          |                    |     |                                                |                    |
|          |                    |     |                                                |                    |
|          |                    |     |                                                |                    |
|          |                    |     |                                                |                    |
|          |                    |     |                                                |                    |
|          |                    |     |                                                |                    |
|          |                    |     |                                                |                    |
|          |                    |     |                                                |                    |
|          |                    |     |                                                |                    |
|          |                    |     |                                                |                    |
|          |                    |     |                                                |                    |
|          |                    |     |                                                |                    |
|          |                    |     |                                                |                    |
|          |                    |     |                                                |                    |
|          |                    |     |                                                |                    |
|          |                    |     |                                                |                    |
|          |                    |     |                                                |                    |
|          |                    |     |                                                |                    |
|          |                    |     |                                                |                    |
|          |                    |     |                                                |                    |
|          |                    |     |                                                |                    |
|          |                    |     |                                                |                    |
|          |                    |     |                                                |                    |
|          |                    |     |                                                |                    |
|          |                    |     |                                                |                    |
|          |                    |     |                                                |                    |
|          | 1                  | i . |                                                | 1                  |