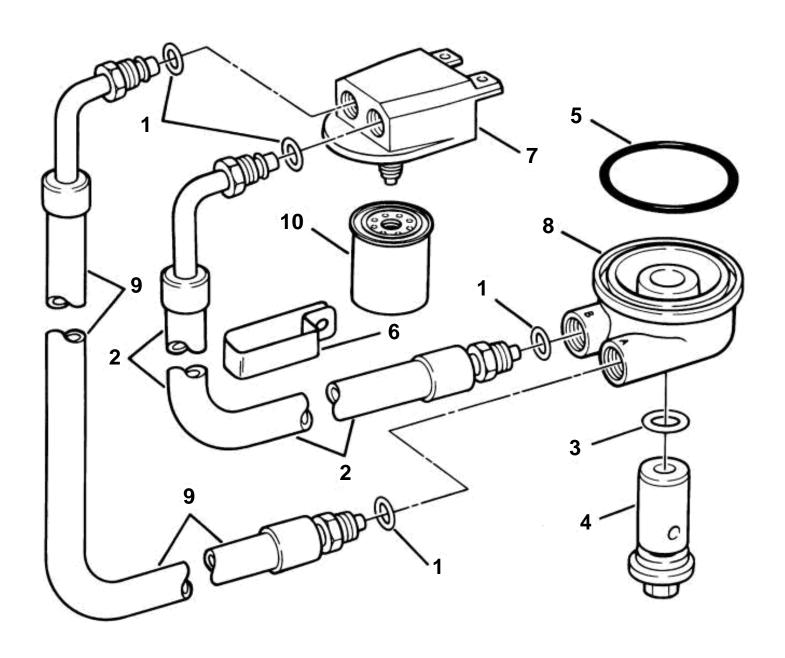

4.3GLPNCA, 4.3GLPNCB, 4.3GLPNCS, 4.3GSJNCC, 4.3GSJNCS, 4.3GSPNCA, 4.3GSPNCB, 4.3GSPNCM, 4.3GSPNCS, 4.3GIPNCACE, 4.3GIPNCBCE, 4.3GIPNCMCE, 4.3GIPNCSCE

4.3GLPNCA, 4.3GLPNCB, 4.3GLPNCS, 4.3GSJNCC, 4.3GSJNCS, 4.3GSPNCA, 4.3GSPNCB, 4.3GSPNCM, 4.3GSPNCS, 4.3GIPNCACE, 4.3GIPNCBCE, 4.3GIPNCMCE, 4.3GIPNCSCE

| DEE | DADTNO             | OT)/ | DECORUTION                                                                              | 055.050      | NOTEO                       |
|-----|--------------------|------|-----------------------------------------------------------------------------------------|--------------|-----------------------------|
| REF |                    | QTY  | DESCRIPTION  Oil filter life 4.2 liter                                                  | SEE SEC.     | NOTES                       |
| 1   | 3850883<br>3852011 | 1    | Oil filter kit, 4.3 liter  Oring, Oil hose                                              |              |                             |
| 2   | 3032011            | 1    | Hose, Engine oil to filter                                                              |              |                             |
| 3   | 3852089            | 1    | O-ring, Adapter retainer                                                                |              |                             |
| 4   | 3854695            | 1    | Retainer, Adapter                                                                       |              |                             |
| 5   | 3854416            | 1    | O-ring, Adapter to engine     Clamp, Oil hoses to manifold     Cover, Remote oil filter |              |                             |
| 6   | 3852837            | 1    | Clamp, Oil hoses to manifold                                                            |              |                             |
| 7   | 3850959            | 1    | Cover, Remote oil filter                                                                |              |                             |
| 8   | 3854589            | 1    | Adapter, Engine oil     Hose, Engine oil from filter                                    |              |                             |
| 9   | 3854588            | 1    | · Hose, Engine oil from filter                                                          |              |                             |
| 10  | 841750             | 1    | Oil filter     Bulletin P-21-7-1                                                        | D 24 7 4 FN  | Oil Filtora CM and angines  |
|     |                    |      | · Dulletiii F-21-7-1                                                                    | F-21-7-1-EIN | Oil Filters, GM gas engines |
|     |                    |      |                                                                                         |              |                             |
|     |                    |      |                                                                                         |              |                             |
|     |                    |      |                                                                                         |              |                             |
|     |                    |      |                                                                                         |              |                             |
|     |                    |      |                                                                                         |              |                             |
|     |                    |      |                                                                                         |              |                             |
|     |                    |      |                                                                                         |              |                             |
|     |                    |      |                                                                                         |              |                             |
|     |                    |      |                                                                                         |              |                             |
|     |                    |      |                                                                                         |              |                             |
|     |                    |      |                                                                                         |              |                             |
|     |                    |      |                                                                                         |              |                             |
|     |                    |      |                                                                                         |              |                             |
|     |                    |      |                                                                                         |              |                             |
|     |                    |      |                                                                                         |              |                             |
|     |                    |      |                                                                                         |              |                             |
|     |                    |      |                                                                                         |              |                             |
|     |                    |      |                                                                                         |              |                             |
|     |                    |      |                                                                                         |              |                             |
|     |                    |      |                                                                                         |              |                             |
|     |                    |      |                                                                                         |              |                             |
|     |                    |      |                                                                                         |              |                             |
|     |                    |      |                                                                                         |              |                             |
|     |                    |      |                                                                                         |              |                             |
|     |                    |      |                                                                                         |              |                             |
|     |                    |      |                                                                                         |              |                             |
|     |                    |      |                                                                                         |              |                             |
|     |                    |      |                                                                                         |              |                             |
|     |                    |      |                                                                                         |              |                             |
|     |                    |      |                                                                                         |              |                             |
|     |                    |      |                                                                                         |              |                             |
|     |                    |      |                                                                                         |              |                             |
|     |                    |      |                                                                                         |              |                             |
|     |                    |      |                                                                                         |              |                             |
|     |                    |      |                                                                                         |              |                             |
|     |                    |      |                                                                                         |              |                             |
|     |                    |      |                                                                                         |              |                             |
|     |                    |      |                                                                                         |              |                             |
|     |                    |      |                                                                                         |              |                             |
|     |                    |      |                                                                                         |              |                             |
|     |                    |      |                                                                                         |              |                             |
|     |                    |      |                                                                                         |              |                             |
|     |                    |      |                                                                                         |              |                             |
|     |                    |      |                                                                                         |              |                             |
|     |                    |      |                                                                                         |              |                             |
|     |                    |      |                                                                                         |              |                             |
|     |                    |      |                                                                                         |              |                             |