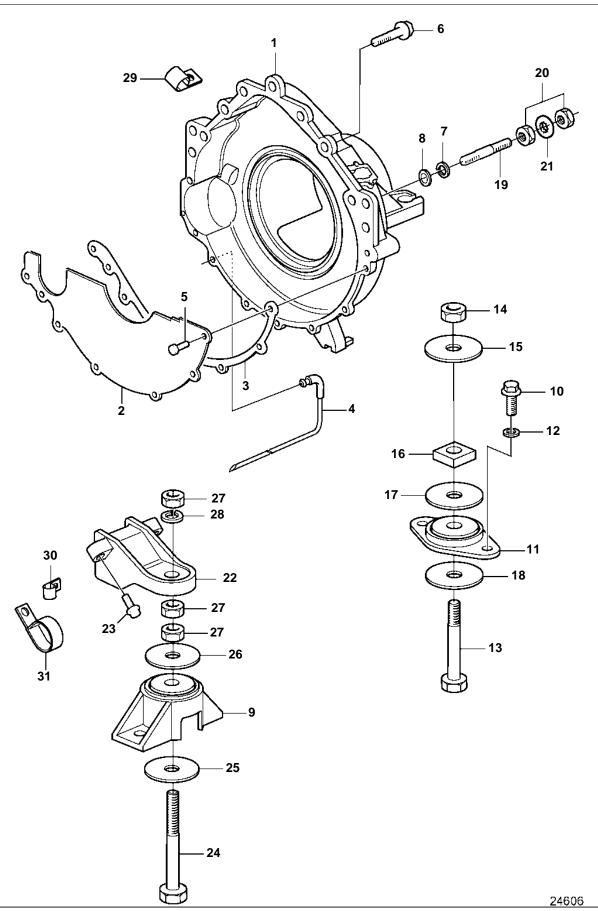

## 4.3GLPNCA, 4.3GSPNCA, 4.3GIPNCACE

| REF      |                    | QTY | DESCRIPTION                                           | NOTES                   |
|----------|--------------------|-----|-------------------------------------------------------|-------------------------|
| 1        | 3853457            | 1   | Flywheel housing                                      |                         |
| 2        | 3854604            | 1   | Cover                                                 |                         |
| 3        | 3852834            | 1   |                                                       |                         |
| 4        | 3852832            | 1   |                                                       |                         |
| 5        | 3852421            | 7   | Screw, Flywheel cover                                 |                         |
| 6        | 3853392            |     | Screw, Flywheel hsg to engine                         |                         |
|          | 3853547            | 1   |                                                       |                         |
| 7        | 3852002            |     | Lock washer, Ground stud, flywheel hsg                |                         |
| 8        | 3852058            | 2   | Washer, Ground stud, flywheel hsg                     |                         |
| 9        | 3853805            |     | Rubber cushion, Engine front                          | Port and starboard      |
| 10       | 959968             | 4   |                                                       |                         |
| 11       | 3853972            |     | Rubber cushion, Transom plate                         |                         |
| 12<br>13 | 3852155<br>3850930 |     | Washer, Rear mount to transom plate Screw, Rear mount |                         |
| 14       | 3850930            | 2   |                                                       |                         |
| 15       | 3852540            | 2   |                                                       |                         |
| 16       | 3852539            |     | Nut, Rear mount                                       |                         |
| 17       | 3852622            | 2   |                                                       |                         |
| 18       | 3852542            |     | Washer, Rear mount                                    |                         |
| 19       | 3852483            |     | Stud, Flywheel housing to engine                      | Ground                  |
| 20       | 3852065            |     | Nut, Terminal to ground stud, flywheel hsg            | Ground                  |
| 21       | 3852070            | 1   |                                                       | Starboard               |
| 22       | 3852760            |     | Bracket, Front, port and starboard                    | Otarboara               |
| 23       | 3853326            |     | Screw, Front mount bracket to engine                  |                         |
| 24       | 3852566            | 2   |                                                       | Front                   |
| 25       | 3852428            |     | Washer, Bolt, front mount, engine                     | Lower                   |
| 26       | 3852433            | 2   |                                                       | Upper                   |
| 27       | 3852021            |     | Nut, Bolt, mount bracket                              | Front                   |
| 28       | 3852090            |     | Lock washer, Front mount                              |                         |
| 29       | 3852434            | 1   |                                                       | harness                 |
|          | 3852092            | 1   | Clamp                                                 | harness                 |
| 30       | 3852146            | 1   |                                                       | harness                 |
|          | 3852490            | 1   |                                                       | PS hose                 |
| 31       | 3853312            | 1   | Clamp                                                 | Starboard, cooling hose |
|          |                    |     |                                                       |                         |
|          |                    |     |                                                       |                         |
|          |                    |     |                                                       |                         |
|          |                    |     |                                                       |                         |
|          |                    |     |                                                       |                         |
|          |                    |     |                                                       |                         |
|          |                    |     |                                                       |                         |
|          |                    |     |                                                       |                         |
|          |                    |     |                                                       |                         |
|          |                    |     |                                                       |                         |
|          |                    |     |                                                       |                         |
|          |                    |     |                                                       |                         |
|          |                    |     |                                                       |                         |
|          |                    |     |                                                       |                         |
|          |                    |     |                                                       |                         |
|          |                    |     |                                                       |                         |
|          |                    |     |                                                       |                         |
|          |                    |     |                                                       |                         |
|          |                    |     |                                                       |                         |
|          |                    |     |                                                       |                         |
|          |                    |     |                                                       |                         |
|          |                    |     |                                                       |                         |
|          |                    |     |                                                       |                         |
|          |                    |     |                                                       |                         |
|          |                    |     |                                                       |                         |
|          |                    |     |                                                       |                         |
|          |                    |     |                                                       |                         |
|          |                    |     |                                                       |                         |
|          | 1                  | 1   |                                                       |                         |