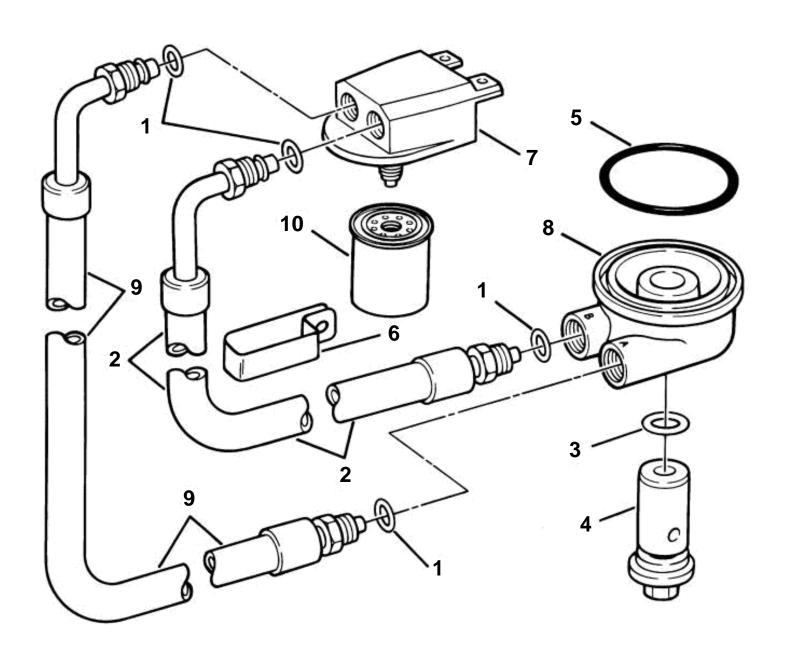

## 4.3GLPHUB, 4.3GSPHUB, 4.3GSPHUS, 4.3GIPHUSCE

| DEE | DADTNO             | OTV | DESCRIPTION                                          | 6EE 6E6     | NOTES                          |
|-----|--------------------|-----|------------------------------------------------------|-------------|--------------------------------|
|     |                    |     | DESCRIPTION Oil filter bit 4.2 liter                 | SEE SEC.    | NOTES                          |
| 1   | 3850883            | 1 1 | Oil filter kit, 4.3 liter                            |             |                                |
|     | 3852011            | 4   | O-ring, Oil hose Hose, Engine oil to filter          |             |                                |
| 2   | 2052000            | 1   | • nose, Engine oil to litter                         |             |                                |
| 3   | 3852089<br>3854695 | 1   | O-ring, Adapter retainer     Petainer, Adapter       |             |                                |
| 5   | 3054095            | 1   | Retainer, Adapter     O-ring, Adapter to engine      |             |                                |
|     | 3854416            | 1   | - Clamp Oil bosos to manifold                        |             |                                |
| 7   | 3852837<br>3850959 | 1   |                                                      |             |                                |
| 8   | 3050959            | 1   | - Cover, Remote oil                                  |             |                                |
| 9   | 3854589<br>3854588 | 1   | Adapter, Engine oil     Hose, Engine oil from filter |             |                                |
|     | 3034300            | 1   | Oil filter                                           |             |                                |
| 10  | 841750             | 1   | Bulletin P-21-7-1                                    | D_01 7 1 EN | Oil Filters, GM gas engines    |
|     |                    |     | - Dulletin F-21-7-1                                  | F-Z1-1-EN   | Oil Fillers, Givi gas erigines |
|     |                    |     |                                                      |             |                                |
|     |                    |     |                                                      |             |                                |
|     |                    |     |                                                      |             |                                |
|     |                    |     |                                                      |             |                                |
|     |                    |     |                                                      |             |                                |
|     |                    |     |                                                      |             |                                |
|     |                    |     |                                                      |             |                                |
|     |                    |     |                                                      |             |                                |
|     |                    |     |                                                      |             |                                |
|     |                    |     |                                                      |             |                                |
|     |                    |     |                                                      |             |                                |
|     |                    |     |                                                      |             |                                |
|     |                    |     |                                                      |             |                                |
|     |                    |     |                                                      |             |                                |
|     |                    |     |                                                      |             |                                |
|     |                    |     |                                                      |             |                                |
|     |                    |     |                                                      |             |                                |
|     |                    |     |                                                      |             |                                |
|     |                    |     |                                                      |             |                                |
|     |                    |     |                                                      |             |                                |
|     |                    |     |                                                      |             |                                |
|     |                    |     |                                                      |             |                                |
|     |                    |     |                                                      |             |                                |
|     |                    |     |                                                      |             |                                |
|     |                    |     |                                                      |             |                                |
|     |                    |     |                                                      |             |                                |
|     |                    |     |                                                      |             |                                |
|     |                    |     |                                                      |             |                                |
|     |                    |     |                                                      |             |                                |
|     |                    |     |                                                      |             |                                |
|     |                    |     |                                                      |             |                                |
|     |                    |     |                                                      |             |                                |
|     |                    |     |                                                      |             |                                |
|     |                    |     |                                                      |             |                                |
|     |                    |     |                                                      |             |                                |
|     |                    |     |                                                      |             |                                |
|     |                    |     |                                                      |             |                                |
|     |                    |     |                                                      |             |                                |
|     |                    |     |                                                      |             |                                |
|     |                    |     |                                                      |             |                                |
|     |                    |     |                                                      |             |                                |
|     |                    |     |                                                      |             |                                |
|     |                    |     |                                                      |             |                                |
|     |                    |     |                                                      |             |                                |
|     |                    |     |                                                      |             |                                |
|     |                    |     |                                                      |             |                                |
|     |                    |     |                                                      |             |                                |
|     |                    |     |                                                      |             |                                |
|     |                    |     |                                                      |             |                                |
|     |                    |     |                                                      |             |                                |
|     |                    |     |                                                      |             |                                |
|     |                    |     |                                                      |             |                                |
|     |                    |     |                                                      |             |                                |