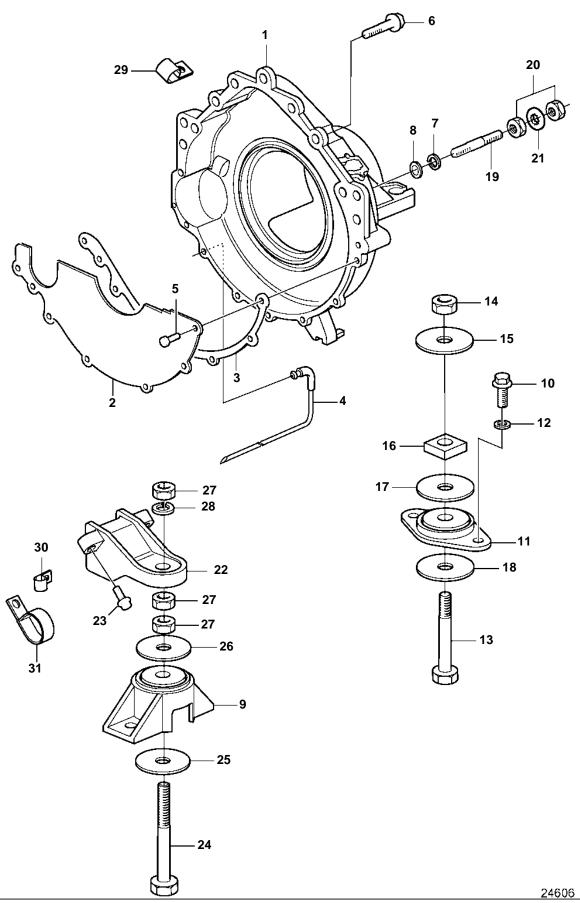

## 4.3GLPHUB, 4.3GSPHUB

| REF      | PART NO.           | QTY | DESCRIPTION                                        | NOTES                   |
|----------|--------------------|-----|----------------------------------------------------|-------------------------|
| 1        | 3853457            | 1   | · · · · · · · · · · · · · · · · · · ·              |                         |
| 2        | 3854604            | 1   |                                                    |                         |
| 3        | 3852834            | 1   | Gasket                                             |                         |
| 4        | 3852832            | 1   |                                                    |                         |
| 5        | 3852421            | 7   |                                                    |                         |
| 6        | 3853392            | 2   | Screw, Flywheel hsg to engine                      |                         |
|          | 3853547            | 1   |                                                    |                         |
| 7        | 3852002            | 2   |                                                    |                         |
| 8        | 3852058            |     | Washer, Ground stud, flywheel hsg                  |                         |
| 9        | 3853805            | 2   |                                                    | Port and starboard      |
| 10       | 959968             | 4   |                                                    |                         |
| 11       | 3853972            | 2   |                                                    |                         |
| 12       | 3852155            |     | Washer, Rear mount to transom plate                |                         |
| 13<br>14 | 3850930<br>3850929 | 2   |                                                    |                         |
| 15       | 3850929            | 2   | Nut, Rear mount Washer, Rear mount to flywheel hsg |                         |
| 16       | 3852539            | 2   |                                                    |                         |
| 17       | 3852622            |     | Washer, Rear mount                                 |                         |
| 18       | 3852542            |     | Washer, Rear mount                                 |                         |
| 19       | 3852483            |     | Stud, Flywheel housing to engine                   | Ground                  |
| 20       | 3852065            | 2   |                                                    | Ground                  |
| 21       | 3852070            | 1   |                                                    | Starboard               |
| 22       | 3852760            | 2   |                                                    | Starboard               |
| 23       | 3853326            | 6   |                                                    |                         |
| 24       | 3852566            |     | Screw, Front mount                                 | Front                   |
| 25       | 3852428            | 2   |                                                    | Lower                   |
| 26       | 3852433            |     | Washer, Front mount                                | Upper                   |
| 27       | 3852021            |     | Nut, Bolt, mount bracket                           | Front                   |
| 28       | 3852090            |     | Lock washer, Front mount                           | 110111                  |
| 29       | 3852434            | 1   |                                                    | harness                 |
|          | 3852092            | 1   |                                                    | harness                 |
| 30       | 3852146            | 1   |                                                    | harness                 |
|          | 3852490            | 1   |                                                    | PS hose                 |
| 31       | 3853312            | 1   |                                                    | Starboard, cooling hose |
|          |                    |     |                                                    |                         |
|          |                    |     |                                                    |                         |
|          |                    |     |                                                    |                         |
|          |                    |     |                                                    |                         |
|          |                    |     |                                                    |                         |
|          |                    |     |                                                    |                         |
|          |                    |     |                                                    |                         |
|          |                    |     |                                                    |                         |
|          |                    |     |                                                    |                         |
|          |                    |     |                                                    |                         |
|          |                    |     |                                                    |                         |
|          |                    |     |                                                    |                         |
|          |                    |     |                                                    |                         |
|          |                    |     |                                                    |                         |
|          |                    |     |                                                    |                         |
|          |                    |     |                                                    |                         |
|          |                    |     |                                                    |                         |
|          |                    |     |                                                    |                         |
|          |                    |     |                                                    |                         |
|          |                    |     |                                                    |                         |
|          |                    |     |                                                    |                         |
|          |                    |     |                                                    |                         |
|          |                    |     |                                                    |                         |
|          |                    |     |                                                    |                         |
|          |                    |     |                                                    |                         |
|          |                    |     |                                                    |                         |
|          |                    |     |                                                    |                         |
|          |                    |     |                                                    |                         |
|          | 1                  | I   |                                                    | 1                       |