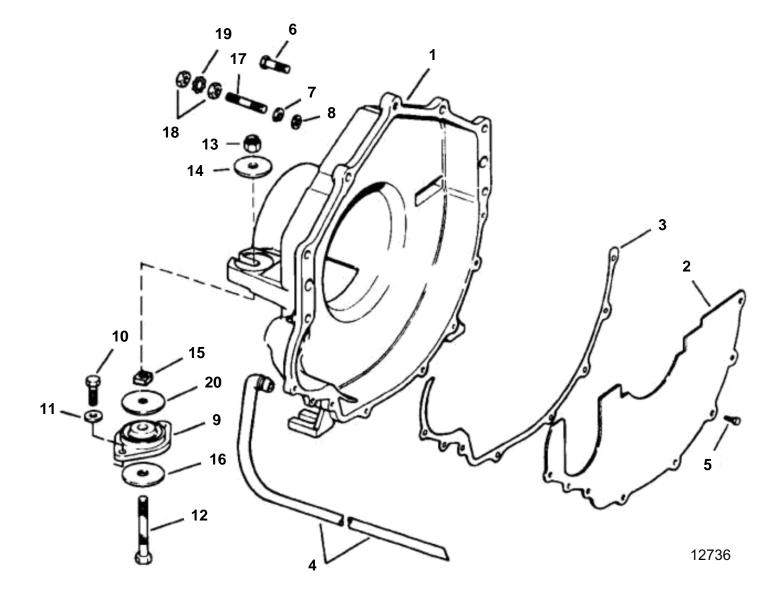

3.0GSMNCA, 3.0GSMNCS, 3.0GSPNCA, 3.0GSPNCS

## 3.0GSMNCA, 3.0GSMNCS, 3.0GSPNCA, 3.0GSPNCS

| REF | PART NO. | QTY | DESCRIPTION                                | NOTES     |
|-----|----------|-----|--------------------------------------------|-----------|
| 1   | 3853457  | 1   | Flywheel housing                           |           |
| 2   | 3854901  | 1   | Inspection cover, Flywheel                 |           |
| 3   | 3853002  | 1   | Gasket, Flywheel hsg                       |           |
| 4   | 3852832  | 1   | Hose, Flywheel hsg                         |           |
| 5   | 3852421  | 7   | Screw, Flywheel cover to hsg               |           |
| 6   | 3853326  | 1   | Screw, Flywheel hsg to engine              |           |
| 7   | 3852002  | 1   | Lock washer, Ground stud, flywheel hsg     | Starboard |
| 8   | 3852058  | 1   | Washer, Ground stud, flywheel hsg          |           |
| 9   | 3853806  | 1   | Rubber cushion                             |           |
| 10  | 959968   | 4   | Screw, Rear mount to transom plate         |           |
| 11  | 3852155  | 4   | Washer, Rear mount to transom plate        |           |
| 12  | 3850930  | 2   | Screw, Rear mount                          |           |
| 13  | 3850929  | 2   | Nut, Rear mount                            |           |
| 14  | 3852540  | 2   | Washer, Rear mount to flywheel hsg         |           |
| 15  | 3852539  | 2   | Nut                                        |           |
| 16  | 3852542  | 2   | Washer                                     |           |
| 17  | 3850571  | 1   | Stud, Flywheel hsg to engine               | Ground    |
| 18  | 3852065  | 2   | Nut, Terminal to ground stud, flywheel hsg |           |
| 19  | 3852070  | 1   | Washer, Ground stud, flywheel hsg          | Starboard |
| 20  | 3852622  | 2   | Washer, Rear mount                         |           |
|     |          |     |                                            |           |