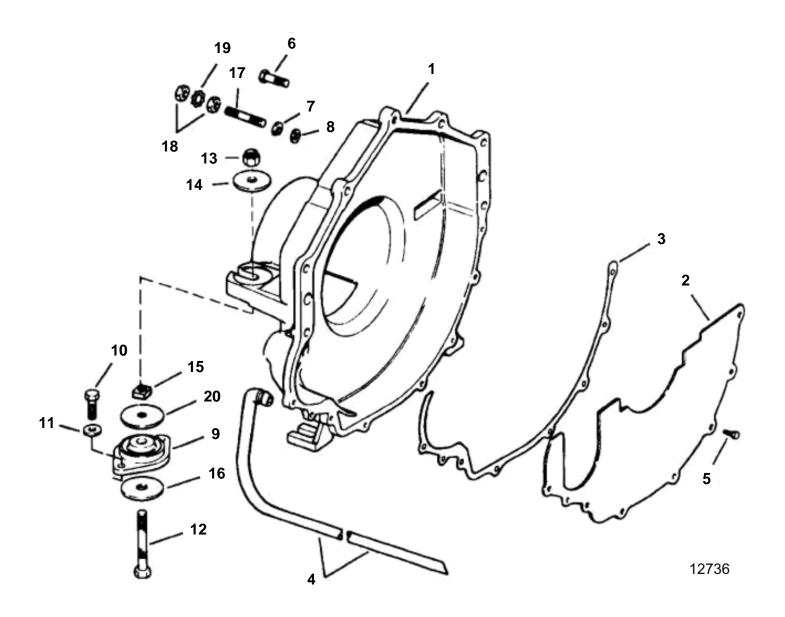

## 3.0GSMLKD, 3.0GSPLKD

| REF      | PART NO.           | QTY | DESCRIPTION                                                             | NOTES     |
|----------|--------------------|-----|-------------------------------------------------------------------------|-----------|
| 1        | 3853457            | 1   |                                                                         | HOTES     |
| 2        | 3854901            | 1   | Inspection cover, Flywheel                                              |           |
| 3        | 3853002            | 1   | Gasket, Flywheel hsg                                                    |           |
| 4        | 3852832            | 1   | Hose, Flywheel hsg                                                      |           |
| 5        | 3852421            | 7   |                                                                         |           |
| 6        | 3853326            | 1   | Screw, Flywheel hsg to engine                                           |           |
| 7        | 3852002            | 1   | Spring washer, Ground stud, flywheel hsg                                | Starboard |
| 8        | 3852058            | 1   | Washer, Ground stud, flywheel hsg                                       |           |
| 9        | 3853806            | 1   |                                                                         |           |
| 10       | 959968             | 4   | Hexagon screw, Rear mount to transom plate                              |           |
| 11       | 3852155            | 4   | Washer, Rear mount to transom plate                                     |           |
| 12       | 3850930            |     | Hexagon screw, Rear mount                                               |           |
| 13       | 3850929            | 2   | Lock nut, Rear mount                                                    |           |
| 14       | 3852540            | 2   | Washer, Rear mount to flywheel hsg                                      |           |
| 15       | 3852539            | 2   | Square nut                                                              |           |
| 16       | 3852542            | 2   |                                                                         | Cravinal  |
| 17<br>18 | 3850571<br>3852065 | 1   | Stud, Flywheel hsg to engine Nut, Terminal to ground stud, flywheel hsg | Ground    |
| 19       | 3852070            | 1   |                                                                         | Starboard |
| 20       | 3852622            | 2   | Washer, Rear mount                                                      | Starboard |
| 20       | 3032022            |     | vrasnor, real mount                                                     |           |
|          |                    |     |                                                                         |           |
|          |                    |     |                                                                         |           |
|          |                    |     |                                                                         |           |
|          |                    |     |                                                                         |           |
|          |                    |     |                                                                         |           |
|          |                    |     |                                                                         |           |
|          |                    |     |                                                                         |           |
|          |                    |     |                                                                         |           |
|          |                    |     |                                                                         |           |
|          |                    |     |                                                                         |           |
|          |                    |     |                                                                         |           |
|          |                    |     |                                                                         |           |
|          |                    |     |                                                                         |           |
|          |                    |     |                                                                         |           |
|          |                    |     |                                                                         |           |
|          |                    |     |                                                                         |           |
|          |                    |     |                                                                         |           |
|          |                    |     |                                                                         |           |
|          |                    |     |                                                                         |           |
|          |                    |     |                                                                         |           |
|          |                    |     |                                                                         |           |
|          |                    |     |                                                                         |           |
| 1        |                    |     |                                                                         |           |
|          |                    |     |                                                                         |           |
| 1        |                    |     |                                                                         |           |
| 1        |                    |     |                                                                         |           |
|          |                    |     |                                                                         |           |
|          |                    |     |                                                                         |           |
| 1        |                    |     |                                                                         |           |
| 1        |                    |     |                                                                         |           |
|          |                    |     |                                                                         |           |
|          |                    |     |                                                                         |           |
|          |                    |     |                                                                         |           |
| 1        |                    |     |                                                                         |           |
|          |                    |     |                                                                         |           |
|          |                    |     |                                                                         |           |
| 1        |                    |     |                                                                         |           |
| 1        |                    |     |                                                                         |           |
|          |                    |     |                                                                         |           |
|          |                    |     |                                                                         |           |
| 1        |                    |     |                                                                         |           |
|          |                    |     |                                                                         |           |