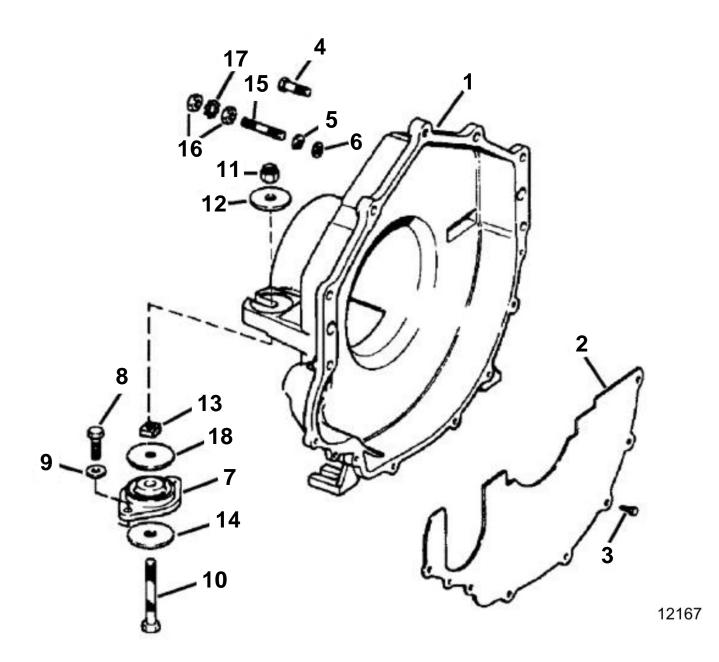

## 3.0GSMBY, 3.0GSPBY

| REF | PART NO. | QTY | DESCRIPTION                                | NOTES     |
|-----|----------|-----|--------------------------------------------|-----------|
| 1   | 3853457  | 1   | Housing                                    |           |
| 2   | 3857344  | 1   | Cover, Flywheel                            |           |
| 3   | 3852421  | 4   | Screw, Flywheel cover to hsg               |           |
| 4   | 3853326  | 4   | Screw, Flywheel hsg to engine              |           |
| 5   | 3852002  | 1   | Spring washer, Ground stud, flywheel hsg   | Starboard |
| 6   | 3852058  | 1   | Washer, Ground stud, flywheel hsg          |           |
| 7   | 3853806  | 1   | Rubber cushion                             |           |
| 8   | 959968   | 4   | Hexagon screw, Rear mount to transom plate |           |
| 9   | 3852155  | 4   | Washer, Rear mount to transom plate        |           |
| 10  | 3850930  | 2   | Hexagon screw, Rear mount                  |           |
| 11  | 3850929  | 2   | Lock nut, Rear mount                       |           |
| 12  | 3852540  | 2   | Washer, Rear mount to flywheel hsg         |           |
| 13  | 3852539  | 2   | Square nut                                 |           |
| 14  | 3852542  | 2   | Washer                                     |           |
| 15  | 3850571  | 1   | Stud, Flywheel hsg to engine               | Ground    |
| 16  | 3852065  | 2   | Nut, Terminal to ground stud, flywheel hsg |           |
| 17  | 3852070  | 1   | Washer, Ground stud, flywheel hsg          | Starboard |
| 18  | 3852622  | 2   | Washer, Rear mount                         |           |
|     |          |     |                                            |           |