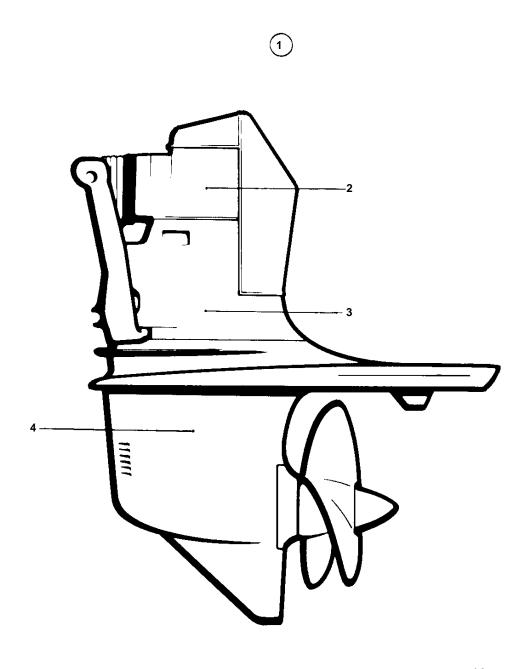

## DRIVE SP-A,SP-A1

| REF      | PART NO. | QTY | DESCRIPTION          | SEE SEC. | NOTES                                             |
|----------|----------|-----|----------------------|----------|---------------------------------------------------|
|          |          |     |                      |          |                                                   |
| 1        | 854638   | 1   | Drive                |          | RATIO 2,15:1. ALSO AVAILABLE AS AN EXCHANGE PART. |
| <u>'</u> | 3803150  | 1   | Drive, exchange      |          | Exchange unit                                     |
|          | 3333.33  | •   | 2e, exercise         |          | Exchange unit<br>SN 3102110026-                   |
|          |          |     |                      |          |                                                   |
| 2        | 854936   | 1   | Upper gear unit      |          | . ALSO AVAILABLE AS AN EXCHANGE PART.             |
|          | 004900   | '   | opper gear unit      | 04C-2525 | . ALGO AVAILABLE AG AN EXGLIANGE L'AIT.           |
| 3        |          | 1   | · INTERM HOUSING     | 04C-2600 |                                                   |
|          |          |     |                      |          |                                                   |
| 4        | 854639   | 1   | Gear under           |          | . ALSO AVAILABLE AS AN EXCHANGE PART.             |
|          | 3803156  | 1   | Gear under, exchange |          | Exchange unit                                     |
|          |          |     |                      | 04C-2725 |                                                   |
|          |          | Х   | GASKET KITS          |          | SEE GROUP 10A                                     |
|          |          |     |                      |          |                                                   |
|          |          |     |                      |          |                                                   |
|          |          |     |                      |          |                                                   |
|          |          |     |                      |          |                                                   |
|          |          |     |                      |          |                                                   |
|          |          |     |                      |          |                                                   |
|          |          |     |                      |          |                                                   |
|          |          |     |                      |          |                                                   |
|          |          |     |                      |          |                                                   |
|          |          |     |                      |          |                                                   |
|          |          |     |                      |          |                                                   |
|          |          |     |                      |          |                                                   |
|          |          |     |                      |          |                                                   |
|          |          |     |                      |          |                                                   |
|          |          |     |                      |          |                                                   |
|          |          |     |                      |          |                                                   |
|          |          |     |                      |          |                                                   |
|          |          |     |                      |          |                                                   |
|          |          |     |                      |          |                                                   |
|          |          |     |                      |          |                                                   |
|          |          |     |                      |          |                                                   |
|          |          |     |                      |          |                                                   |
|          |          |     |                      |          |                                                   |
|          |          |     |                      |          |                                                   |
|          |          |     |                      |          |                                                   |
|          |          |     |                      |          |                                                   |
|          |          |     |                      |          |                                                   |
|          |          |     |                      |          |                                                   |
|          |          |     |                      |          |                                                   |
|          |          |     |                      |          |                                                   |
|          |          |     |                      |          |                                                   |
|          |          |     |                      |          |                                                   |
|          |          |     |                      |          |                                                   |
|          |          |     |                      |          |                                                   |
|          |          |     |                      |          |                                                   |
|          |          |     |                      |          |                                                   |
|          |          |     |                      |          |                                                   |
|          |          |     |                      |          |                                                   |
|          |          |     |                      |          |                                                   |
|          |          |     |                      |          |                                                   |
|          |          |     |                      |          |                                                   |