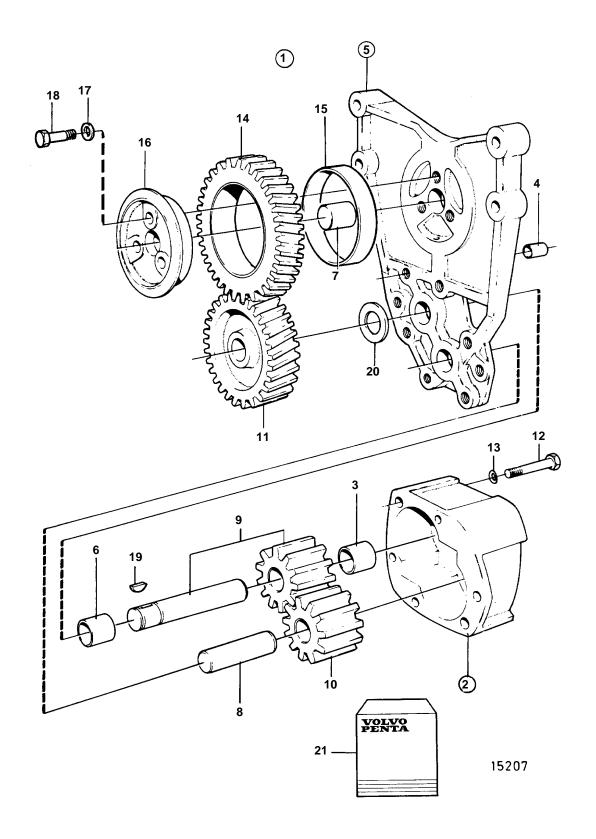

Upd: 21 NOV 2005

| REF | PART NO. | QTY | DESCRIPTION          |   | NOTES                     |
|-----|----------|-----|----------------------|---|---------------------------|
| 1   | 478285   | 1   | Oil pump             |   |                           |
| 2   |          | 1   | Housing              |   |                           |
| 3   | 470347   | 2   | · · Bushing          |   | Included in overhaul kit. |
| 4   | 401146   | 2   | Bushing Guide sleeve |   |                           |
| 5   |          | 1   | · Bracket            |   | (470349)                  |
| 6   | 470347   | 2   | · · Bushing          |   | Included in overhaul kit. |
| 7   | 191171   | 1   | · · Pin              |   |                           |
| 8   |          | 1   | • Stub               |   | Included in overhaul kit. |
| 9   |          | 1   | Shaftwith gear       |   | Included in overhaul kit. |
| 10  |          | 1   | • Gear               | + | Included in overhaul kit. |
| 11  | 478232   | 1   | • Drive gear         |   |                           |
| 12  | 955531   | 2   | Drive gear Screw     |   |                           |
| 13  | 941907   | 2   | · Spring washer      |   | Included in overhaul kit. |
| 14  | 422047   | 1   | • Gear               |   |                           |
| 15  | 422314   | 1   | · · Bushing          |   |                           |
| 16  | 422313   | 1   | Bearing sleeve       |   |                           |
| 17  | 941907   | 3   | Spring washer        |   |                           |
| 18  | 940186   | 3   | • Screw              |   |                           |
| 24  | 270450   | 1   | Overshavil kit       |   | OFF ODOLID OO             |
| 21  | 276156   | 1   | Overhaul kit         |   | SEE GROUP 99              |
|     |          |     |                      |   |                           |
|     |          |     |                      |   |                           |
|     |          |     |                      |   |                           |
|     |          |     |                      |   |                           |
|     |          |     |                      |   |                           |
|     |          |     |                      |   |                           |
|     |          |     |                      |   |                           |
|     |          |     |                      |   |                           |
|     |          |     |                      |   |                           |
|     |          |     |                      |   |                           |
|     |          |     |                      |   |                           |
|     |          |     |                      |   |                           |
|     |          |     |                      |   |                           |
|     |          |     |                      |   |                           |
|     |          |     |                      |   |                           |
|     |          |     |                      |   |                           |
|     |          |     |                      |   |                           |
|     |          |     |                      |   |                           |
|     |          |     |                      |   |                           |
|     |          |     |                      |   |                           |
|     |          |     |                      |   |                           |
|     |          |     |                      |   |                           |
|     |          |     |                      |   |                           |
|     |          |     |                      |   |                           |