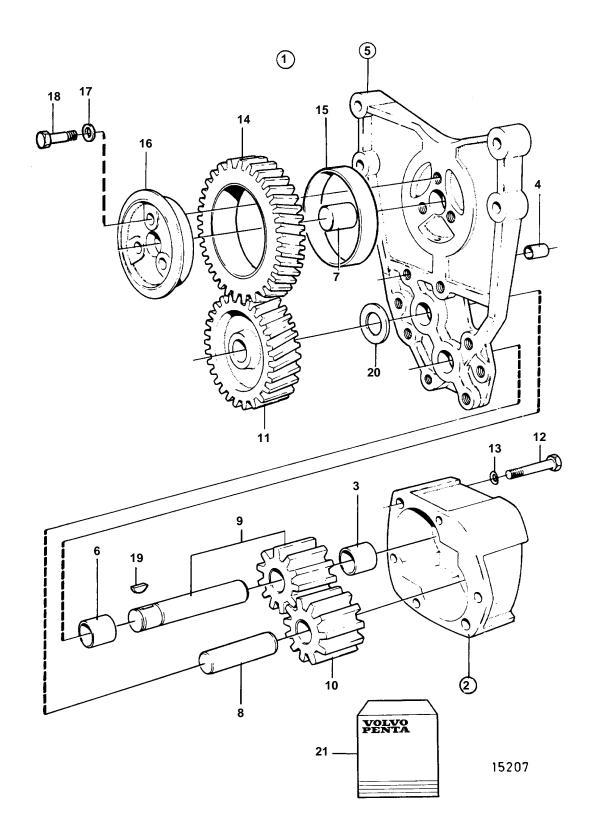

## Oil Pump, Components: 470343

|                |                       | ΟΤΥ        | DESCRIPTION                      | NOTES                     |
|----------------|-----------------------|------------|----------------------------------|---------------------------|
|                | <b>Г NO.</b><br>′0343 | <b>QTY</b> | DESCRIPTION Oil pump             | NUTES                     |
| 1 47           | 00-0                  | - 1        |                                  |                           |
| 2              |                       | 1          | Housing                          |                           |
| 3 47           | 0347                  | 2          | • • Bushing                      | Included in overhaul kit. |
|                | )1146                 | 2          | · · Guide sleeve                 |                           |
| 5              |                       | 1          | · Bracket                        | (470349)                  |
| 6 47           | 0347                  |            | Bushing     Pin                  | Included in overhaul kit. |
| 7 19<br>8      | 1171                  | 1<br>1     | Stub                             | Included in overhaul kit. |
| 9              |                       | 1          | Shaftwith gear                   | Included in overhaul kit. |
| 10             |                       | 1          | • Gear                           | Included in overhaul kit. |
| 11 47          | 0356                  | 1          | • Gear                           | EARLY TYPE                |
|                | 8232                  | 1          | Drive gear                       | LATE TYPE                 |
|                |                       |            |                                  |                           |
| 12 95          | 5531                  | 2          | Screw                            |                           |
| 13 94          | 1907                  | 2          | Spring washer                    | Included in overhaul kit. |
| 14 42          | 2047                  | 1          | Gear                             |                           |
| 15 42          | 2314                  | 1          | Bushing     Bogring allows       |                           |
| 16 42<br>17 94 | 2313                  | 1<br>3     | Bearing sleeve     Spring washer |                           |
|                | 0186                  | 3          | Spring washer     Screw          |                           |
| 10 94          | 0115                  | <u> </u>   | · Key                            | EARLY TYPE                |
| 20 47          | 0357                  | 1          | • Washer                         | EARLY TYPE                |
| 21 27          | 6156                  | 1          | Overhaul kit                     | SEE GROUP 99              |
|                |                       |            |                                  |                           |