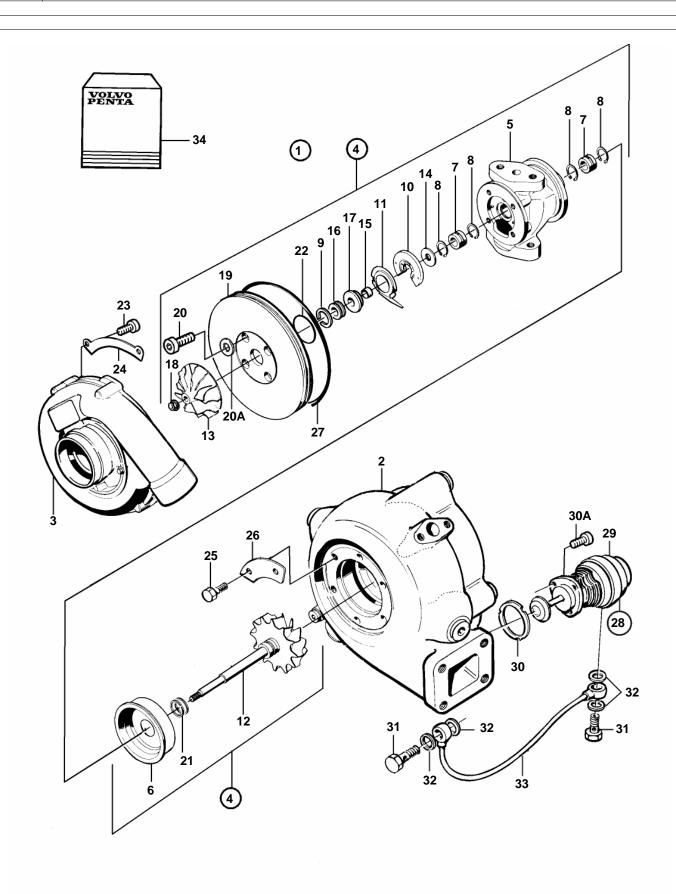

17557

Upd: 17 MAR 2006

| REF       | PART NO. | QTY | DESCRIPTION   | NOTES                                                           |
|-----------|----------|-----|---------------|-----------------------------------------------------------------|
| 1         | 3827195  | 1   |               | 110111                                                          |
|           |          |     |               |                                                                 |
| 2         |          | 1   |               |                                                                 |
| 3         |          | 1   |               |                                                                 |
| 5         |          | 1   |               |                                                                 |
| 6         |          | 1   | Heat shield   |                                                                 |
| 7         |          | 2   |               | Included in repair kit 3830711.                                 |
| 8         |          | 4   | · · Lock ring | Included in repair kit 3830711.                                 |
| 9         |          | 1   |               | Included in repair kit 3830711.                                 |
| 10        |          | 1   |               | Included in repair kit 3830711.                                 |
| 11        |          | 1   |               | Included in repair kit 3830711.                                 |
| 12<br>13  |          | 1   |               |                                                                 |
| 14        |          | 2   |               |                                                                 |
| 15        |          | 1   |               |                                                                 |
| 16        |          | 1   |               |                                                                 |
| 17        |          | 1   | · · Seal      |                                                                 |
| 18        |          | 1   |               | Included in repair kit 3830711.                                 |
| 19        |          | 1   |               |                                                                 |
| 20<br>20A |          | 4   |               | Included in repair kit 3830711. Included in repair kit 3830711. |
| 20A       |          | 2   |               | Included in repair kit 3830711.                                 |
| 22        | 847643   | 1   |               | Included in repair kit 3830711.                                 |
| 23        | 017010   | 8   |               | moraded in repair kit decer 11.                                 |
| 24        |          | 4   | • Washer      |                                                                 |
| 25        |          | 8   | · Screw       |                                                                 |
|           |          |     |               |                                                                 |
| 26        |          | 4   |               |                                                                 |
| 27        |          | 1   | - O-ring      | Included in repair kit 3830711.                                 |
| 28        | 3829368  | 1   | Valve kit     |                                                                 |
| 29        | 3023300  | 1   |               |                                                                 |
| 30        | 864778   | 1   |               |                                                                 |
| 30A       | 942001   | 3   | · · Screw     |                                                                 |
| 31        | 74033    | 2   |               |                                                                 |
| 32        | 947620   |     | · · Gasket    |                                                                 |
| 33        | 3835948  | 1   | Feed line     |                                                                 |
| 34        | 3829366  | 1   | Repair kit    |                                                                 |
| 34        | 3029300  | I   | керан ки      |                                                                 |
|           |          |     |               |                                                                 |
|           |          |     |               |                                                                 |
|           |          |     |               |                                                                 |
|           |          |     |               |                                                                 |
|           |          |     |               |                                                                 |
|           |          |     |               |                                                                 |
|           |          |     |               |                                                                 |
|           |          |     |               |                                                                 |
|           |          |     |               |                                                                 |
|           |          |     |               |                                                                 |
|           |          |     |               |                                                                 |
|           |          |     |               |                                                                 |
|           |          |     |               |                                                                 |
|           |          |     |               |                                                                 |
|           |          |     |               |                                                                 |
|           |          |     |               |                                                                 |
|           |          |     |               |                                                                 |
|           |          |     |               |                                                                 |
|           |          |     |               |                                                                 |
|           |          |     |               |                                                                 |
|           |          |     |               |                                                                 |