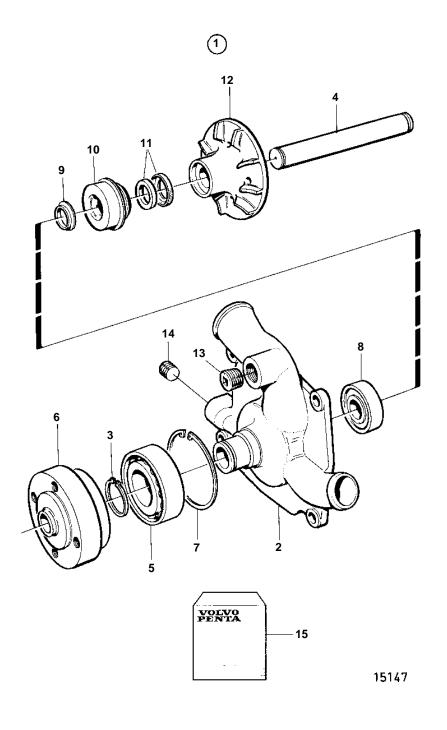

| REF | PART NO.           | QTY | DESCRIPTION                |    | NOTES                                             |
|-----|--------------------|-----|----------------------------|----|---------------------------------------------------|
| 1   | 3836405            | 1   | Circulation pump           |    |                                                   |
|     | 3803915            | 1   | Circ. pump, exch           |    | Exchange unit                                     |
|     |                    |     |                            |    |                                                   |
| 2   | 914462             | 1   | Housing, housing Lock ring |    | Included in overhaul kit.                         |
| 4   | 914402             | 1   | Lock ring Shaft            |    | Included in overhaul kit.                         |
| 5   | 181538             | 1   | · Ball bearing             |    | Included in overhaul kit                          |
| 6   | 866189             | 1   | • Hub                      | SO |                                                   |
| 7   | 914533             | 1   | Snap ring                  |    | Included in overhaul kit                          |
| 8   | 1660609<br>1676432 | 1   | Ball bearing Sealing ring  |    | Included in overhaul kit Included in overhaul kit |
|     | 1070432            | ı   | · Sealing ring             |    | included in overnaul kit.                         |
|     |                    |     |                            |    |                                                   |
|     |                    |     |                            |    |                                                   |
| 12  | 4=00==             | 1   | • Impeller                 |    | Included in overhaul kit                          |
| 13  | 479977             | 1   | · Plug                     |    |                                                   |
| 15  | 876840             | 1   | Overhaul kit               |    | SEE GROUP 99                                      |
| -10 | 0.0010             |     | Ovorridation               |    | 022 011001 00                                     |
|     |                    |     |                            |    |                                                   |
|     |                    |     |                            |    |                                                   |
|     |                    |     |                            |    |                                                   |
|     |                    |     |                            |    |                                                   |
|     |                    |     |                            |    |                                                   |
|     |                    |     |                            |    |                                                   |
|     |                    |     |                            |    |                                                   |
|     |                    |     |                            |    |                                                   |
|     |                    |     |                            |    |                                                   |
|     |                    |     |                            |    |                                                   |
|     |                    |     |                            |    |                                                   |
|     |                    |     |                            |    |                                                   |
|     |                    |     |                            |    |                                                   |
|     |                    |     |                            |    |                                                   |
|     |                    |     |                            |    |                                                   |
|     |                    |     |                            |    |                                                   |
|     |                    |     |                            |    |                                                   |
|     |                    |     |                            |    |                                                   |
|     |                    |     |                            |    |                                                   |
|     |                    |     |                            |    |                                                   |
|     |                    |     |                            |    |                                                   |
|     |                    |     |                            |    |                                                   |
|     |                    |     |                            |    |                                                   |
|     |                    |     |                            |    |                                                   |
|     |                    |     |                            |    |                                                   |
|     |                    |     |                            |    |                                                   |
|     |                    |     |                            |    |                                                   |
|     |                    |     |                            |    |                                                   |
|     |                    |     |                            |    |                                                   |
|     |                    |     |                            |    |                                                   |
|     |                    |     |                            |    |                                                   |
|     |                    |     |                            |    |                                                   |
|     |                    |     |                            |    |                                                   |
|     |                    |     |                            |    |                                                   |
|     |                    |     |                            |    |                                                   |
|     |                    |     |                            |    |                                                   |
|     |                    |     |                            |    |                                                   |
| ļ   |                    |     |                            |    |                                                   |