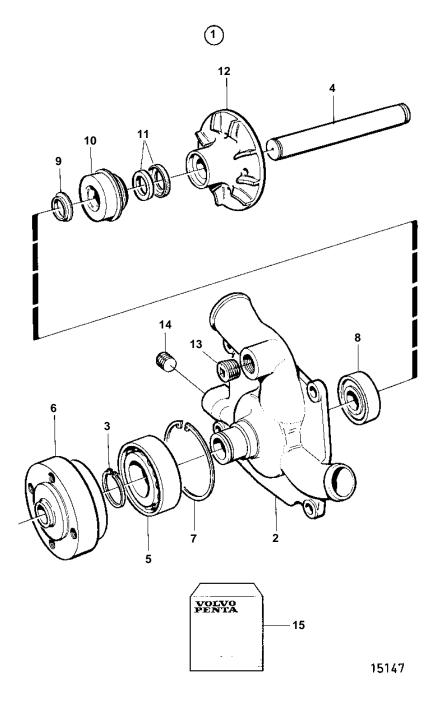

## Water Pump, Components: 3826153

| REF      | PART NO. | QTY | DESCRIPTION                                      |    | NOTES                    |
|----------|----------|-----|--------------------------------------------------|----|--------------------------|
| 1        | 3826153  | 1   | Circulation pump                                 |    | REPL BY 3836405          |
|          |          |     |                                                  |    |                          |
| 2        |          | 1   | Housing                                          |    |                          |
| 3        | 914462   | 1   | Lock ring                                        |    | Included in overhaul kit |
| 4        | 314402   | 1   | Shaft                                            |    | Included in overhaul kit |
| 5        | 181538   | 1   | Ball bearing                                     |    | Included in overhaul kit |
| 6        | 866189   | 1   | • Hub                                            | SO |                          |
| 7        | 914533   | 1   | <ul><li>Snap ring</li><li>Ball bearing</li></ul> |    | Included in overhaul kit |
| 8        | 1660609  | 1   | Ball bearing                                     |    | Included in overhaul ki  |
|          | 1676432  | 1   | Sealing ring                                     |    | Included in overhaul ki  |
| 9        | 1070400  | 1   | Deflector                                        |    |                          |
| 10<br>11 | 1676432  | 1   | <ul><li>Sealing ring</li><li>Wear ring</li></ul> |    |                          |
| 12       |          | 1   | Impeller                                         |    | Included in overhaul ki  |
| 13       | 479977   | 1   |                                                  |    |                          |
| 14       | 968145   | 1   | Plug Plug                                        |    |                          |
| 15       | 876840   | 1   | Overhaul kit                                     |    | SEE GROUP 99             |
|          |          |     |                                                  |    |                          |
|          |          |     |                                                  |    |                          |
|          |          |     |                                                  |    |                          |
|          |          |     |                                                  |    |                          |
|          |          |     |                                                  |    |                          |
|          |          |     |                                                  |    |                          |
|          |          |     |                                                  |    |                          |
|          |          |     |                                                  |    |                          |
|          |          |     |                                                  |    |                          |
|          |          |     |                                                  |    |                          |
|          |          |     |                                                  |    |                          |
|          |          |     |                                                  |    |                          |
|          |          |     |                                                  |    |                          |
|          |          |     |                                                  |    |                          |
|          |          |     |                                                  |    |                          |
|          |          |     |                                                  |    |                          |
|          |          |     |                                                  |    |                          |
|          |          |     |                                                  |    |                          |
|          |          |     |                                                  |    |                          |
|          |          |     |                                                  |    |                          |
|          |          |     |                                                  |    |                          |
|          |          |     |                                                  |    |                          |
|          |          |     |                                                  |    |                          |
|          |          |     |                                                  |    |                          |
|          |          |     |                                                  |    |                          |
|          |          |     |                                                  |    |                          |
|          |          |     |                                                  |    |                          |
|          |          |     |                                                  |    |                          |
|          |          |     |                                                  |    |                          |
|          |          |     |                                                  |    |                          |
|          |          |     |                                                  |    |                          |
|          |          |     |                                                  |    |                          |
|          |          |     |                                                  |    |                          |
|          |          |     |                                                  |    |                          |
|          |          |     |                                                  |    |                          |
|          |          |     |                                                  |    |                          |
|          |          |     |                                                  |    |                          |
|          |          |     |                                                  |    |                          |
|          |          |     |                                                  |    |                          |