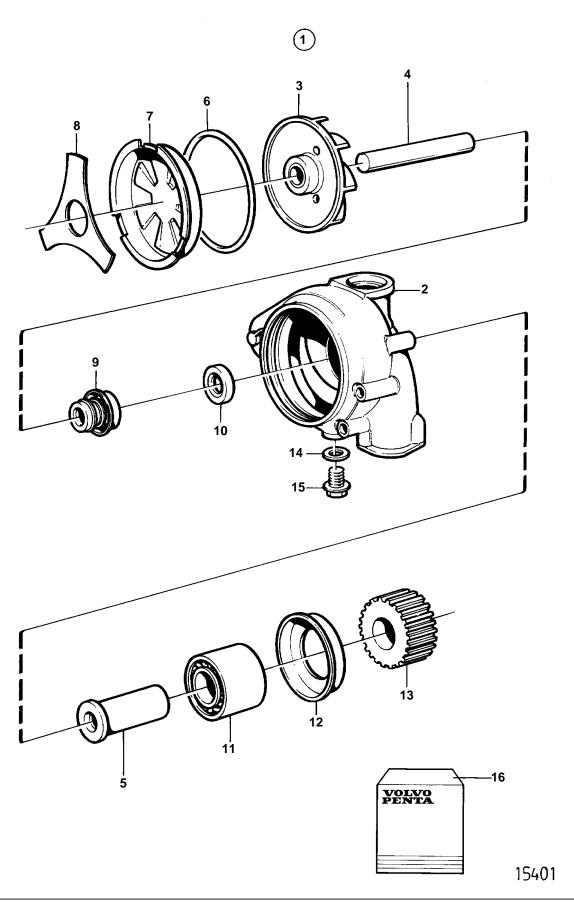

| REF | PART NO.          | QTY | DESCRIPTION                   | NOTES                                                           |
|-----|-------------------|-----|-------------------------------|-----------------------------------------------------------------|
| 1   | 3183908           | 1   |                               | E.U=3803435                                                     |
| 2   | 3100300           | 1   | Housing                       | 2.0-0000400                                                     |
| 3   | 3183683           | 1   |                               | Included in repair kit 3830711.                                 |
| 4   | 468249            | 1   | Shaft                         | Included in repair kit 3830711.                                 |
| 5   | 421549            |     | Shaft                         | Included in repair kit 3830711.                                 |
| 6   | 471497            | 1   |                               | Included in repair kit 3830711.                                 |
| 7   | 3183650           | 1   | • Cover                       | Included in repair kit 3830711.                                 |
| 8   | 471495<br>1676432 | 1   |                               | Included in repair kit 3830711. Included in repair kit 3830711. |
| 9   | 958811            | 1   | Sealing ring     Sealing ring | Included in repair kit 3830711.                                 |
| 11  | 471499            | 1   |                               | Included in repair kit 3830711.                                 |
| 12  | 471493            |     | · Lock ring                   | Included in repair kit 3830711.                                 |
| 13  | 471501            | 1   |                               |                                                                 |
| 14  | 11992             | 1   | Gasket                        |                                                                 |
| 15  | 947107            | 1   |                               |                                                                 |
| 16  | 276942            | 1   | Coolant pump kit              | SEE GROUP 99                                                    |
|     |                   |     |                               |                                                                 |