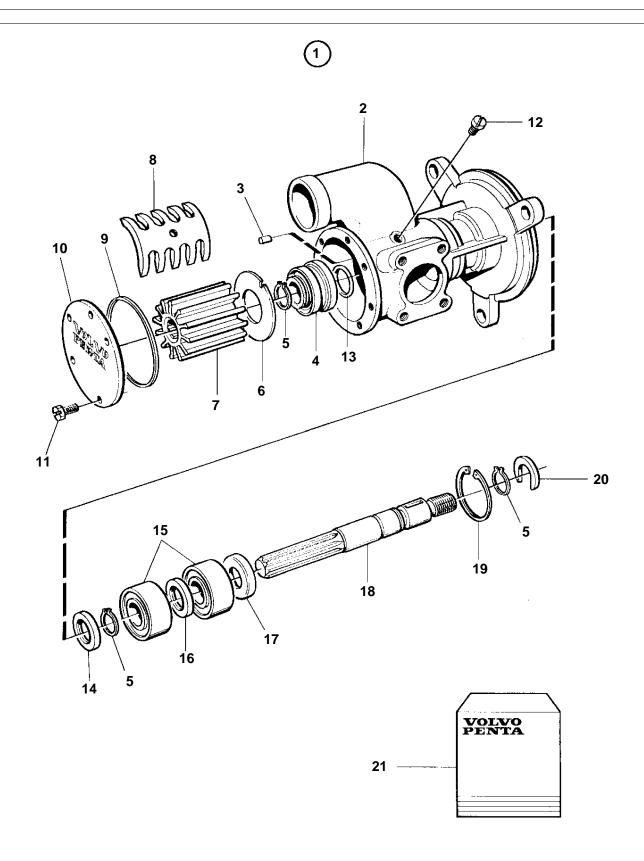

## Sea Water Pump, Components: 3836564

| REF | PART NO. | QTY | DESCRIPTION    | NOTES                                                    |
|-----|----------|-----|----------------|----------------------------------------------------------|
|     |          |     |                |                                                          |
| 1   | 20205564 | 1   | See water numn |                                                          |
| 1   | 3836564  | 1   | Sea water pump |                                                          |
| 2   |          | 1   | Pump housing   |                                                          |
| 3   | 826229   | 1   | Lock pin       |                                                          |
| 4   | 864649   | 1   | • Seal         | Included in repair kit 3830711.                          |
| 5   | 943468   | 1   | Lock ring      | Included in repair kit 3830711.                          |
|     | 914459   |     | Lock ring      |                                                          |
| 6   | 826230   | 1   | • Washer       | Included in repair kit 3830711.                          |
|     |          |     |                |                                                          |
| 7   | 3826728  | 1   | Impeller       | Included in impeller kit.                                |
| 8   | 849321   | 1   | • Cam          | Included in repair kit 3830711.                          |
| 9   | 3826725  | 1   | • O-ring       | Included in impeller kit Included in repair kit 3830711. |
| 10  | 3826690  | 1   | Cover          | Included in repair kit 3830711.                          |
| 11  | 963554   | 5   | Screw          | Included in repair kit 3830711.                          |
| 12  | 825730   | 1   | Screw          | Included in repair kit 3830711.                          |
| 13  | 864648   | 1   | · O-ring       | Included in repair kit 3830711.                          |
| 14  | 3826727  | 1   | Sealing ring   | Included in repair kit 3830711.                          |
| 15  | 864646   | 2   | Ball bearing   | Included in repair kit 3830711.                          |
|     |          |     |                |                                                          |
| 16  | 3830702  | 1   | Spacer         |                                                          |
|     |          |     |                |                                                          |
|     | 0000704  | 4   | Chatt          |                                                          |
| 18  | 3830701  | 1   | Shaft          |                                                          |
| 19  | 914533   | 1   | Snap ring      |                                                          |
| 21  | 877066   | 1   | Impeller kit   |                                                          |
| 21  | 0//000   | 1   |                |                                                          |
|     |          |     |                |                                                          |
|     |          |     |                |                                                          |