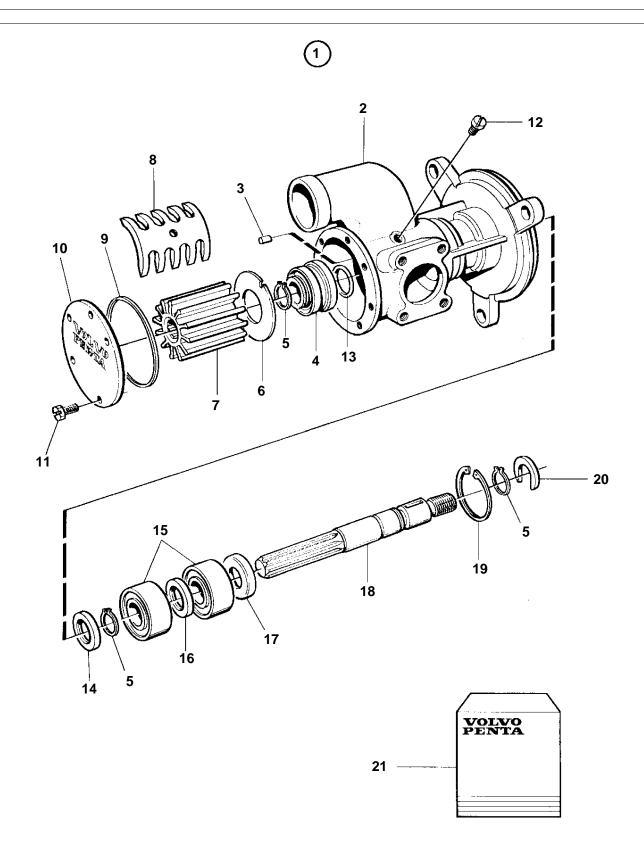

## Sea Water Pump, Components: 3826296

| REF | PART NO. | QTY | DESCRIPTION                      | NOTES                                                    |
|-----|----------|-----|----------------------------------|----------------------------------------------------------|
| 1   | 3826296  | 1   | Sea water pump                   |                                                          |
| · · | 0020200  |     |                                  |                                                          |
|     |          |     |                                  |                                                          |
| 2   |          | 1   | Pump housing                     |                                                          |
|     |          |     |                                  |                                                          |
| 3   | 826229   | 1   | Lock pin                         |                                                          |
| 4   | 864649   | 1   | Seal                             | Included in repair kit 3830711.                          |
| 5   | 943468   | 3   | Lock ring                        | Included in repair kit 3830711.                          |
|     |          |     |                                  |                                                          |
| 6   | 826230   | 1   | Washer                           | Included in repair kit 3830711.                          |
| 7   |          | 1   | Impeller                         | Included in impeller kit.                                |
|     |          |     |                                  |                                                          |
| 8   | 849321   | 1   | · Cam                            | Included in repair kit 3830711.                          |
| 9   | 3826725  | 1   | • O-ring                         | Included in impeller kit Included in repair kit 3830711. |
| 10  | 3826690  | 1   | Cover                            | Included in repair kit 3830711.                          |
| 11  | 963554   | 5   | Screw                            | Included in repair kit 3830711.                          |
| 12  | 825730   | 1   | Screw                            | Included in repair kit 3830711.                          |
| 13  | 864648   | 1   | O-ring                           | Included in repair kit 3830711.                          |
| 14  | 3826727  | 1   | Sealing ring                     | Included in repair kit 3830711.                          |
| 15  | 864646   | 2   | <ul> <li>Ball bearing</li> </ul> | Included in repair kit 3830711.                          |
| 16  |          | 1   | Spacer                           |                                                          |
|     |          |     |                                  |                                                          |
| 17  | 3825110  | 1   | Lock washer                      |                                                          |
| 18  | 3826689  | 1   | Shaft                            | Included in repair kit 3830711.                          |
|     |          |     |                                  |                                                          |
| 19  | 914533   | 1   | Snap ring                        |                                                          |
| 20  | 3825109  | 1   | Thrust washer                    |                                                          |
| 21  | 877066   | 1   | Impeller kit                     |                                                          |
|     | 877065   | 1   | Repair kit                       |                                                          |
|     |          |     |                                  |                                                          |
|     |          |     |                                  |                                                          |
|     |          |     |                                  |                                                          |