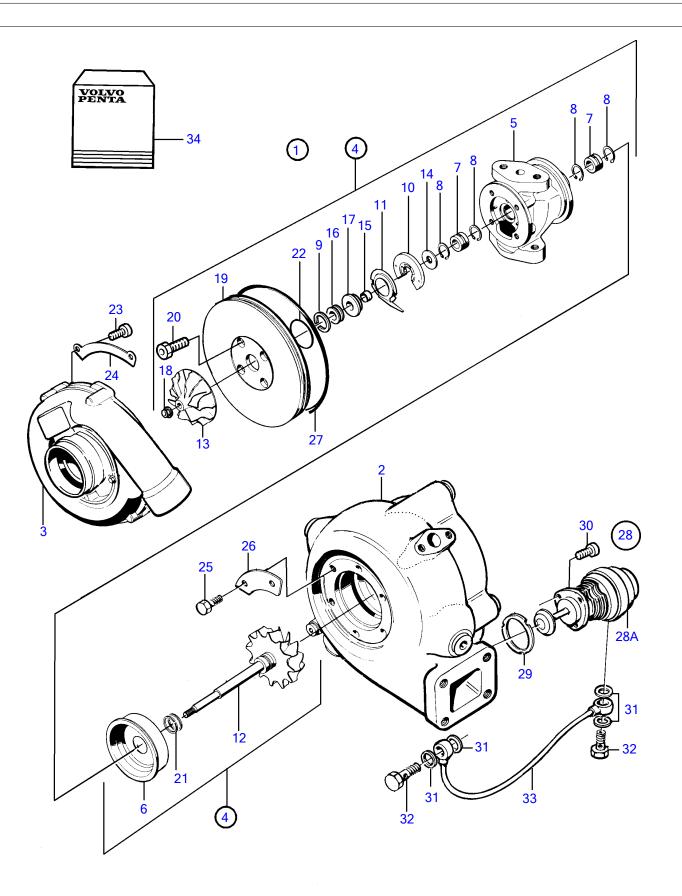

## Turbocharger, Components: 3827914

| REF      | PART NO.           | QTY      | DESCRIPTION                        | NOTES                                          |
|----------|--------------------|----------|------------------------------------|------------------------------------------------|
| 1        | 3802099            | 1        | Turbocharger                       | (3827914)                                      |
| 2        |                    | 1        | Turbine housing                    |                                                |
| 3        |                    | 1        | Compressor housing                 |                                                |
| 4        |                    | 1        | Rotor unit                         |                                                |
| 5        |                    | 1        | Bearing housing                    |                                                |
| 6        |                    | 1        | Heat shield                        |                                                |
| 7        |                    | 2        | Bushing                            | Included in repair kit 3830711.                |
| 8        |                    | 4        | Lock ring                          | Included in repair kit 3830711.                |
| 9        |                    | 1        | Piston ring                        | Included in repair kit 3830711.                |
| 10       |                    |          | Thrust bearing                     | Included in repair kit 3830711.                |
| 11<br>12 |                    | 1        | Oil deflector     Turbine rotor    |                                                |
| 13       |                    | 1        | Compressor wheel                   |                                                |
| 14       |                    | 2        | • Thrust washer                    |                                                |
| 15       |                    | <u> </u> | Sleeve                             |                                                |
| 16       |                    | 1        | Bushing                            |                                                |
| 17       |                    | 1        | • • Seal                           |                                                |
| 18       |                    | 1        | • • Nut                            | Included in repair kit 3830711.                |
| 19       |                    | 1        | Thrust plate                       |                                                |
| 20       |                    | 4        | Screw                              | Included in repair kit 3830711.                |
| 21       |                    | 2        | Piston ring                        | Included in repair kit 3830711.                |
| 22       |                    | 1        | • • O-ring                         | Included in repair kit 3830711.                |
| 23       |                    | 8        | Screw                              |                                                |
| 24       |                    | 4        | Washer                             |                                                |
| 25       | (866254)           | 8        |                                    | Obsolete part, Included in repair kit 3830711. |
| 26       |                    | 4        | Segment                            |                                                |
| 27       | 847643             |          |                                    | Included in repair kit 3830711.                |
| 28       | 3828599            |          | <ul> <li>Valve, kit</li> </ul>     |                                                |
| 28A      |                    | 1        | • • Valve                          |                                                |
| 29       | 864778             | 1        | • • Gasket                         |                                                |
| 30       | 942001             |          | Hex. socket screw                  |                                                |
| 31       | 947620             |          | Gasket                             |                                                |
| 32       | 74033              | 2        | Hollow screw                       |                                                |
| 33<br>34 | 3827545<br>3829955 | 1        | Pressure oil line     Overhaul kit |                                                |
|          |                    |          |                                    |                                                |
| 73890    | 00-25-3518         |          | 17561                              | Upd:2011-11-2                                  |