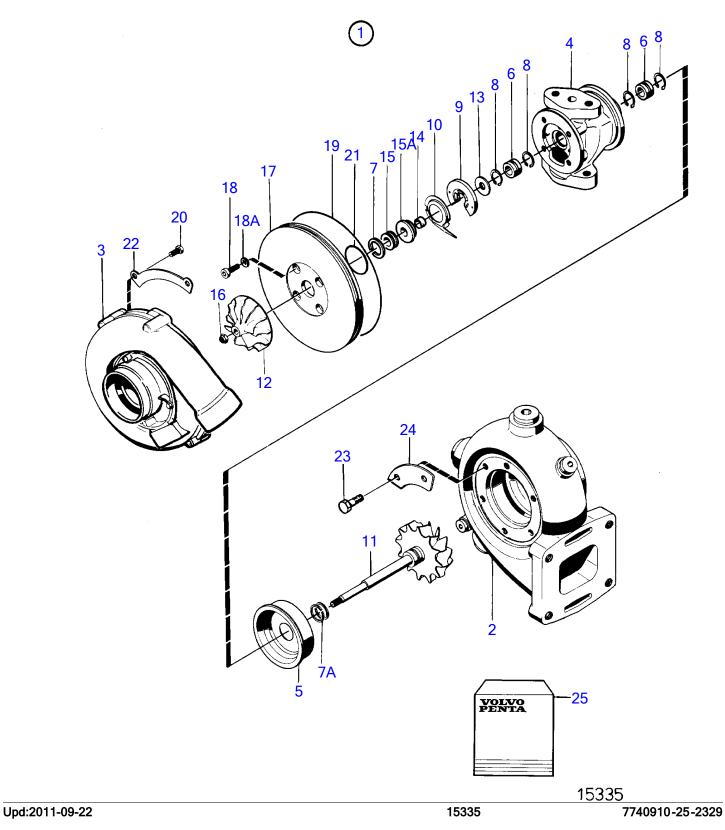

## Turbocharger, Components: 865428

| 1<br>2<br>3<br>4<br>5 | PART NO.<br>3802062 | 1      | DESCRIPTION<br>Turbocharger | (865428)                                                              |
|-----------------------|---------------------|--------|-----------------------------|-----------------------------------------------------------------------|
| 3<br>4                |                     |        |                             | (003420)                                                              |
| 4                     |                     | 1      | Turbine housing             |                                                                       |
|                       |                     | 1      | Compressor housing          |                                                                       |
| 5                     | (000500)            | 1      | Bearing housing             |                                                                       |
|                       | (838563)            | 1      | Shield                      | Obsolete part                                                         |
| <u>6</u><br>7         | (838562)            | 2<br>1 | Bushing                     | Included in overhaul kit., Obsolete part<br>Included in overhaul kit. |
| 7A                    |                     | 2      | Piston ring     Piston ring | Included in overhaul kit.                                             |
| 8                     | (845042)            | 4      | Lock ring                   | Obsolete part, Included in overhaul kit.                              |
| 9                     | (858710)            | 1      | Thrust bearing              | Obsolete part, Included in overhaul kit.                              |
| 10                    | (845047)            | 1      | Oil deflector               | Obsolete part, Included in overhaul kit.                              |
| 11                    | (866287)            | 1      | Shaft                       | Obsolete part                                                         |
| 12                    | (866282)            | 1      | Compressor                  | Obsolete part                                                         |
| 13                    | (844000)            | 1      | Thrust ring                 | Obsolete part                                                         |
| 14                    | (845050)            | 1      | Sleeve                      | Obsolete part                                                         |
| 15                    | (858674)            | 1      | Bushing                     | Obsolete part                                                         |
| 15A                   | (858675)            | 1      | • Seal                      | Obsolete part                                                         |
| <u>16</u><br>17       | (866276)            | 1      | Nut     Thrust plots        | Obsolete part, Included in overhaul kit.                              |
| 17                    | 845829              | 4      | Thrust plate     Screw      | Included in overhaul kit.                                             |
| 18A                   | (838568)            | 4      | • Washer                    | Obsolete part, Included in overhaul kit.                              |
| 19                    | 847643              | 4      | • O-ring                    | Included in overhaul kit.                                             |
| 20                    | 955270              | 8      | Hexagon screw               | Included in overhaul kit., (858661)                                   |
| 21                    | (838426)            | 1      | • O-ring                    | Obsolete part, Included in overhaul kit.                              |
| 22                    | (847646)            | 4      | Segment                     | Obsolete part, Included in overhaul kit.                              |
| 23                    | 955269              | 6      | Hexagon screw               | Included in overhaul kit.                                             |
| 24<br>25              | (838578)<br>866286  | 3      | Segment Overhaul kit        | Obsolete part, Included in overhaul kit.<br>See group 99              |
|                       |                     |        |                             |                                                                       |
|                       |                     |        |                             |                                                                       |