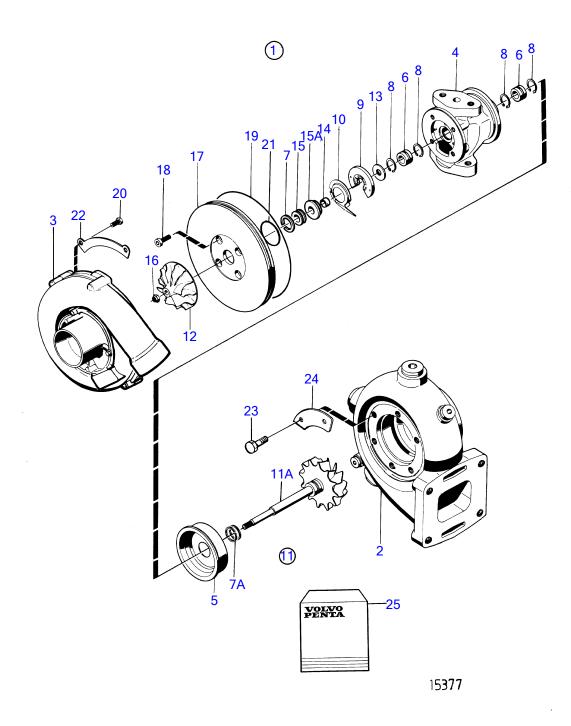

.

÷.,

25

| REF | PART NO. |   | DESCRIPTION                            | NOTES                                                                                        |
|-----|----------|---|----------------------------------------|----------------------------------------------------------------------------------------------|
| 1   | 3802062  | 1 |                                        | (848276)                                                                                     |
| 2   |          | 1 |                                        |                                                                                              |
| 3   |          | 1 | <ul> <li>Compressor housing</li> </ul> |                                                                                              |
| 4   |          | 1 | <ul> <li>Bearing housing</li> </ul>    |                                                                                              |
| 5   | (838563) | 1 |                                        | Obsolete part                                                                                |
| 6   | (838562) | 2 |                                        | Included in repair kit 3830711., Obsolete part                                               |
| 7   |          | 1 | <ul> <li>Piston ring</li> </ul>        | Included in repair kit 3830711.                                                              |
| 7A  |          | 2 | <ul> <li>Piston ring</li> </ul>        | Included in repair kit 3830711.                                                              |
| 8   | (845042) | 4 | <ul> <li>Lock ring</li> </ul>          | Obsolete part, Included in repair kit 3830711.                                               |
| 9   | (858710) | 1 | <ul> <li>Thrust bearing</li> </ul>     | Obsolete part, Included in repair kit 3830711.                                               |
| 10  | (845047) | 1 | <ul> <li>Oil deflector</li> </ul>      | Obsolete part, Included in repair kit 3830711.                                               |
| 11  | 849587   | 1 | • Rotor                                | Replaced by 1 ea rotor 3827354, 1 ea compressor wheel 3827363 and 1 ea overhaul kit 3827366. |
| 11A | 849588   | 1 | • • Rotor                              |                                                                                              |
| 12  | (849589) | 1 | Compressor wheel                       | Obsolete part                                                                                |
| 13  | (844000) | 1 |                                        | Obsolete part                                                                                |
| 14  | (845050) | 1 | • • Sleeve                             | Obsolete part                                                                                |
| 15  | (858674) | 1 | • • Bushing                            | Obsolete part                                                                                |
| 15A | (858675) | 1 | • • Seal                               | Obsolete part                                                                                |
| 16  | (848711) | 1 |                                        | Obsolete part, Included in repair kit 3830711.                                               |
| 17  | (=)      | 1 | Thrust plate                           |                                                                                              |
| 18  | 845829   | 4 | Screw                                  | Included in repair kit 3830711.                                                              |
| 19  | 847643   | 1 | • O-ring                               | Included in repair kit 3830711.                                                              |
| 20  | 955270   | 8 |                                        | Included in repair kit 3830711., (858661)                                                    |
| 21  | (838426) | 1 | O-ring                                 | Obsolete part, Included in repair kit 3830711.                                               |
| 22  | (847646) | 4 |                                        | Obsolete part, Included in repair kit 3830711.                                               |
| 23  | 955269   | 6 |                                        | Included in repair kit 3830711.                                                              |
| 24  | (838578) | 3 |                                        | Obsolete part, Included in repair kit 3830711.                                               |
| 25  | 849590   | 1 |                                        | See group 99                                                                                 |
| 20  | 3827366  | 1 |                                        |                                                                                              |
|     |          |   |                                        |                                                                                              |
|     |          |   |                                        |                                                                                              |