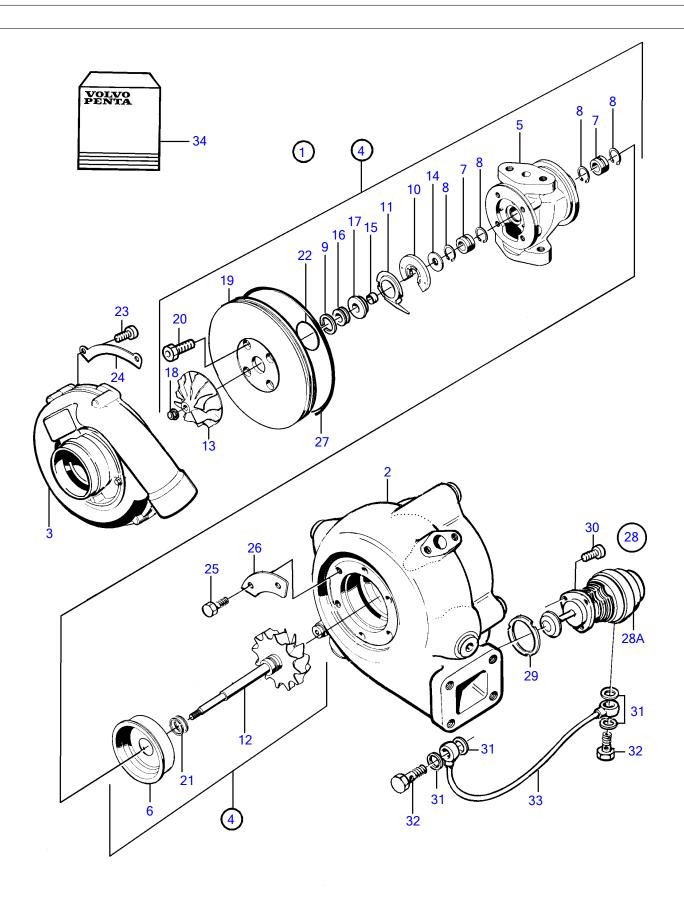

Upd:2011-09-22

| REF           | PART NO. | QTY    | DESCRIPTION                 | NOTES                                                           |
|---------------|----------|--------|-----------------------------|-----------------------------------------------------------------|
| 2             |          |        | Turbine housing             |                                                                 |
| 3             |          | 1      |                             |                                                                 |
| <u>4</u><br>5 |          | 1      | Rotor unit  Bearing housing |                                                                 |
| 6             |          | 1      | Shield                      |                                                                 |
| 7             |          |        | Bushing                     | Included in repair kit 3830711.                                 |
| 8             |          | 1      | Lock ring                   | Included in repair kit 3830711.                                 |
| 9             |          | 1      | Piston ring                 | Included in repair kit 3830711.                                 |
| 10            |          |        | Thrust bearing              | Included in repair kit 3830711.                                 |
| 11            |          | 1      | Oil deflector               | Included in repair kit 3830711.                                 |
| 12            |          | 1      | Turbine rotor               |                                                                 |
| 13            |          | 1      | Compressor wheel            |                                                                 |
| 14            |          | 1      | Thrust collar               |                                                                 |
| 15            |          | 1      | • Sleeve                    |                                                                 |
| 16            |          | 1      | Bushing                     |                                                                 |
| 17            |          | 1      |                             |                                                                 |
| 18            |          | 1      | • Nut                       | Included in repair kit 3830711.                                 |
| 19            |          | 1      | • Thrust plate              |                                                                 |
| 20            |          |        | • Screw                     | Included in remain his 2020744                                  |
| 21<br>22      |          |        | Piston ring     O-ring      | Included in repair kit 3830711. Included in repair kit 3830711. |
| 23            |          | 6      | Screw                       | iliciuded ili repail kit 3630711.                               |
| 23            |          | ે<br>ર | Washer                      | Included in repair kit 3830711.                                 |
| 25            |          |        | Screw                       | ilicidded iir repail kit 3030711.                               |
| 26            |          | 3      | Segment                     | Included in repair kit 3830711.                                 |
| 27            | 847643   | 1      |                             | Included in repair kit 3830711.                                 |
| 28            | 3835670  | 1      |                             |                                                                 |
| 28A           |          | 1      | Valve                       |                                                                 |
| 29            | 864778   | 1      |                             |                                                                 |
| 30            | 942001   |        | Hex. socket screw           |                                                                 |
| 31            | 947620   |        | Gasket                      |                                                                 |
| 32            | 74033    |        | Hollow screw                |                                                                 |
| 33            | 3825126  | 1      |                             |                                                                 |
| 34            | 861501   | 1      | Repair kit                  | See group 99                                                    |
|               |          |        |                             |                                                                 |
|               |          |        |                             |                                                                 |
|               |          |        |                             |                                                                 |
|               |          |        |                             |                                                                 |
|               |          |        |                             |                                                                 |
|               |          |        |                             |                                                                 |
|               |          |        |                             |                                                                 |
|               |          |        |                             |                                                                 |
|               |          |        |                             |                                                                 |
|               |          |        |                             |                                                                 |
|               |          |        |                             |                                                                 |
|               |          |        |                             |                                                                 |
|               |          |        |                             |                                                                 |
|               |          |        |                             |                                                                 |
|               |          |        |                             |                                                                 |
|               |          |        |                             |                                                                 |
|               |          |        |                             |                                                                 |
|               |          |        |                             |                                                                 |
|               |          |        |                             |                                                                 |
|               |          |        |                             |                                                                 |
|               |          |        |                             |                                                                 |
|               |          |        |                             |                                                                 |
|               |          |        |                             |                                                                 |
|               |          |        |                             |                                                                 |
|               |          |        |                             |                                                                 |
|               |          |        |                             |                                                                 |
|               |          |        |                             |                                                                 |
|               |          |        |                             |                                                                 |