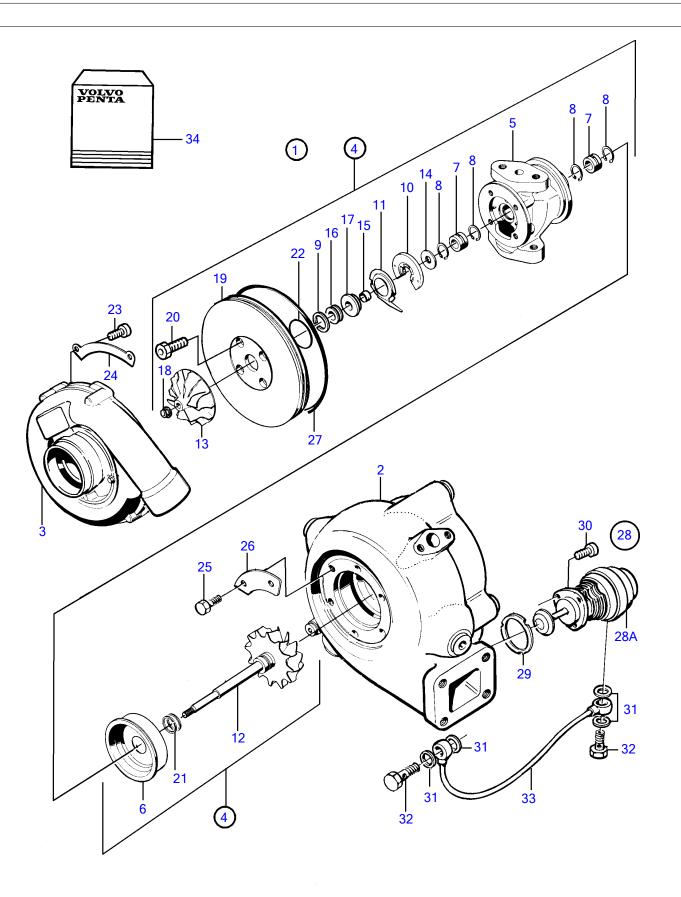

## Turbocharger, Components: 3827451

| 8 4 Lock ring Included in repair kit 3830   9 1 Piston ring Included in repair kit 3830   10 1 Thrust bearing Included in repair kit 3830                                                                                                                                                                                                                                                                                                                                                                                                                                                                                                                                                                                                                                                                                                                                                                                                                                                                  |     |          |     |                    |                                 |
|------------------------------------------------------------------------------------------------------------------------------------------------------------------------------------------------------------------------------------------------------------------------------------------------------------------------------------------------------------------------------------------------------------------------------------------------------------------------------------------------------------------------------------------------------------------------------------------------------------------------------------------------------------------------------------------------------------------------------------------------------------------------------------------------------------------------------------------------------------------------------------------------------------------------------------------------------------------------------------------------------------|-----|----------|-----|--------------------|---------------------------------|
| 2     1     Turbine housing       3     1     Compressor housing       4     1     Rotor unit       5     1     Bearing housing       6     1     Sheind       7     2     Bushing     Included in repair kit 3830       8     4     Lock ring     Included in repair kit 3830       9     1     Piston ring     Included in repair kit 3830       10     1     Thrust bearing     Included in repair kit 3830       11     1     Oil deflector     Included in repair kit 3830       12     1     Turbine rotor     Included in repair kit 3830       13     1     Compressor wheel     Included in repair kit 3830       14     1     Thrust collar     Included in repair kit 3830       15     1     Seeve     Included in repair kit 3830       18     1     Nut     Included in repair kit 3830       21     2     Piston ring     Included in repair kit 3830       23     955270     6     Hexagon screw     Included in repair kit 3830                                                           | REF | PART NO. | QTY | DESCRIPTION        | NOTES                           |
| 3     1     Compressor housing       4     1     Rotor unit       5     1     Bearing housing       6     1     Shield       7     2     Bushing     Included in repair kit 3830       8     4     Lock ring     Included in repair kit 3830       9     1     Piston ring     Included in repair kit 3830       10     1     Thrust bearing     Included in repair kit 3830       11     1     Oil deflector     Included in repair kit 3830       12     1     Turbine rotor     Included in repair kit 3830       13     1     Compressor wheel     Included in repair kit 3830       14     1     Thrust collar     Included in repair kit 3830       15     1     Sleeve     Included in repair kit 3830       18     1     Nut     Included in repair kit 3830       21     2     Piston ring     Included in repair kit 3830       22     1     Nate     Included in repair kit 3830       23     955270     6     Hexagon screw     Included in                                                    | 2   |          |     |                    |                                 |
| 4   1   Rotor unit                                                                                                                                                                                                                                                                                                                                                                                                                                                                                                                                                                                                                                                                                                                                                                                                                                                                                                                                                                                         | 3   |          | 1   | Compressor housing |                                 |
| 6     1     Shield       7     2     Bushing     Included in repair kit 3830       8     4     Lock ring     Included in repair kit 3830       9     1     Piston ring     Included in repair kit 3830       10     1     Thrust bearing     Included in repair kit 3830       11     1     Oil deflector     Included in repair kit 3830       12     1     Turbine rotor     Included in repair kit 3830       13     1     Compressor wheel     Included in repair kit 3830       14     1     Thrust collar     Included in repair kit 3830       15     1     Sleeve     Included in repair kit 3830       16     1     Bushing     Included in repair kit 3830       17     1     Seal     Included in repair kit 3830       18     1     Nut     Included in repair kit 3830       20     845829     4     Screw     Included in repair kit 3830       21     2     Piston ring     Included in repair kit 3830       22     1     O-ring     Included in repair kit 3830                           | 4   |          | 1   |                    |                                 |
| 7     2     Bushing     Included in repair kit 3830       8     4     Lock ring     Included in repair kit 3830       9     1     Piston ring     Included in repair kit 3830       10     1     Thrust bearing     Included in repair kit 3830       11     1     Old effector     Included in repair kit 3830       12     1     Turbine rotor     Included in repair kit 3830       13     1     Compressor wheel     Included in repair kit 3830       14     1     Thrust collar     Included in repair kit 3830       15     1     Sleeve     Included in repair kit 3830       16     1     Bushing     Included in repair kit 3830       17     1     Seal     Included in repair kit 3830       20     845829     Screw     Included in repair kit 3830       21     2     Piston ring     Included in repair kit 3830       22     4     Screw     Included in repair kit 3830       23     955270     6     Hexagon screw     Included in repair kit 3830       24     3     <                  |     |          | 1   | Bearing housing    |                                 |
| 8     4     Lock ring     Included in repair kit 3830       9     1     Piston ring     Included in repair kit 3830       10     1     Trust bearing     Included in repair kit 3830       11     1     Oil deflector     Included in repair kit 3830       12     1     Turbine rotor     Included in repair kit 3830       13     1     Compressor wheel     Included in repair kit 3830       14     1     Thrust collar     Included in repair kit 3830       15     1     Sleeve     Included in repair kit 3830       16     1     Bushing     Included in repair kit 3830       17     1     Seal     Included in repair kit 3830       18     1     Nut     Included in repair kit 3830       20     845829     Screw     Included in repair kit 3830       21     2     Piston ring     Included in repair kit 3830       23     955270     Hexagon screw     Included in repair kit 3830       24     3     Washer     Included in repair kit 3830       25     955269     Hexagon screw         |     |          |     | Shield             |                                 |
| 9     1     Piston ring     Included in repair kit 3830       10     1     Thrust bearing     Included in repair kit 3830       11     1     Oil deflector     Included in repair kit 3830       12     1     Turbine rotor     Included in repair kit 3830       13     1     Compressor wheel     Included in repair kit 3830       14     1     Thrust collar     Included in repair kit 3830       15     1     Sleeve     Included in repair kit 3830       16     1     Bushing     Included in repair kit 3830       17     1     Seal     Included in repair kit 3830       18     1     Nut     Included in repair kit 3830       20     845829     4     Screw     Included in repair kit 3830       21     2     Piston ring     Included in repair kit 3830       23     955270     Hexagon screw     Included in repair kit 3830       24     3     Washer     Included in repair kit 3830       25     955269     6     Hexagon screw     Included in repair kit 3830       27               |     |          |     |                    | Included in repair kit 3830711. |
| 10     1     • Thrust bearing     Included in repair kit 3830       11     1     • Oil deflector     Included in repair kit 3830       12     1     • Turbine rotor     Included in repair kit 3830       13     1     • Compressor wheel     Included in repair kit 3830       14     1     • Thrust collar     Included in repair kit 3830       15     1     • Sleeve     Included in repair kit 3830       16     1     Bushing     Included in repair kit 3830       17     1     • Seal     Included in repair kit 3830       18     1     • Nut     Included in repair kit 3830       20     845829     4     • Screw     Included in repair kit 3830       21     2     • Piston ring     Included in repair kit 3830       23     955270     6     Hexagon screw     Included in repair kit 3830       24     3     Washer     Included in repair kit 3830       25     955269     6     Hexagon screw     Included in repair kit 3830       26     3     Segment     Included in repair kit 3830 |     |          | 4   |                    | Included in repair kit 3830711. |
| 11   1   • Oil deflector   Included in repair kit 3830     12   1   • Turbine rotor   Included in repair kit 3830     13   1   • Compressor wheel   Included in repair kit 3830     14   1   • Thrust collar   Included in repair kit 3830     15   1   • Sleeve   Included in repair kit 3830     16   1   • Bushing   Included in repair kit 3830     17   1   • Seal   Included in repair kit 3830     18   1   • Nut   Included in repair kit 3830     20   845829   4   • Screw   Included in repair kit 3830     21   2   • Piston ring   Included in repair kit 3830     22   1   • O-ring   Included in repair kit 3830     23   955270   6   Hexagon screw   Included in repair kit 3830     24   3   Washer   Included in repair kit 3830     25   955269   6   Hexagon screw   Included in repair kit 3830     26   3   Segment   Included in repair kit 3830     27   847643   1   • Valve     <                                                                                               |     |          |     |                    | Included in repair kit 3830711. |
| 12   1   • Turbine rotor     13   1   • Compressor wheel     14   1   • Thrust collar     15   1   • Sleeve     16   1   • Bushing     17   1   • Seal     18   1   • Nut     20   845829   4     4   • Screw   Included in repair kit 3830     21   2   • Piston ring     20   845829   4     4   • Screw   Included in repair kit 3830     21   2   • Piston ring     23   955270   6     Hexagon screw   Included in repair kit 3830     24   3   Washer     10cluded in repair kit 3830   Included in repair kit 3830     26   3   Segment     27   847643   O-ring     28   3828598   I valve, kit     29   864778   Gasket     30   942001   • Hex. socket screw     31   947620   4   Gasket     32   74033   2   Holl                                                                                                                                                                                                                                                                              |     |          |     | Thrust bearing     | Included in repair kit 3830711. |
| 13   1   • Compressor wheel     14   1   • Thrust collar     15   1   • Sleeve     16   1   • Bushing     17   1   • Seal     18   1   • Nut     20   845829   4     21   2   • Piston ring     22   1   • O-ring     23   955270   6     1   Hexagon screw   Included in repair kit 3830     22   1   • O-ring     23   955270   6     1   Hexagon screw   Included in repair kit 3830     24   3   Washer     25   955269   6     1   Hexagon screw   Included in repair kit 3830     26   3   Segment   Included in repair kit 3830     27   847643   1   O-ring   Included in repair kit 3830     28   3828598   1   Valve, kit   Included in repair kit 3830     28   384778   1   Gasket   Included in repair kit 3830     30   942001   3 </td <td></td> <td></td> <td></td> <td></td> <td>Included in repair kit 3830711.</td>                                                                                                                                                                     |     |          |     |                    | Included in repair kit 3830711. |
| 14   1   • Thrust collar     15   1   • Sleeve     16   1   • Bushing     17   1   • Seal     18   1   • Nut     19   1   • Thrust plate     20   845829   4   • Screw     20   845829   4   • Screw     20   845829   4   • Screw     21   2   • Piston ring   Included in repair kit 38300     22   1   • O-ring   Included in repair kit 38300     23   955270   6   Hexagon screw   Included in repair kit 38300     24   3   Washer   Included in repair kit 38300     25   955269   6   Hexagon screw   Included in repair kit 38300     26   3   Segment   Included in repair kit 38300     27   847643   1   O-ring   Included in repair kit 38300     28   3828598   1   Valve, kit   Included in repair kit 3830     28   3847643   1   O-ring   Included in repair kit 3830     29   86477                                                                                                                                                                                                      | 12  |          |     |                    |                                 |
| 15   1   · Sleeve                                                                                                                                                                                                                                                                                                                                                                                                                                                                                                                                                                                                                                                                                                                                                                                                                                                                                                                                                                                          |     |          |     |                    |                                 |
| 16     1     Bushing       17     1     Seal     Included in repair kit 3830       18     1     Nut     Included in repair kit 3830       19     1     Thrust plate     Included in repair kit 3830       20     845829     4     Screw     Included in repair kit 3830       21     2     Piston ring     Included in repair kit 3830       22     1     O-ring     Included in repair kit 3830       23     955270     6     Hexagon screw     Included in repair kit 3830       24     3     Washer     Included in repair kit 3830       25     955269     6     Hexagon screw     Included in repair kit 3830       26     3     Segment     Included in repair kit 3830       26     3     Segment     Included in repair kit 3830       28     3828598     Valve, kit     Included in repair kit 3830       29     864778     1     Gasket     Included in repair kit 3830       30     942001     3     Hex. socket screw     Included in repair kit 3830                                          |     |          |     |                    |                                 |
| 17   1   • Seal     18   1   • Nut   Included in repair kit 3830'     19   1   • Thrust plate   Included in repair kit 3830'     20   845829   4   • Screw   Included in repair kit 3830'     21   2   • Piston ring   Included in repair kit 3830'     22   1   • O-ring   Included in repair kit 3830'     23   955270   6   Hexagon screw   Included in repair kit 3830'     24   3   Washer   Included in repair kit 3830'     25   955269   6   Hexagon screw   Included in repair kit 3830'     26   3   Segment   Included in repair kit 3830'     27   847643   1   O-ring   Included in repair kit 3830'     28   3828598   1   Valve, kit   Included in repair kit 3830'     28   3828598   1   Valve, kit   Included in repair kit 3830'     29   864778   1   Gasket   Included in repair kit 3830'     30   942001   3   Hex. socket screw   Included in repair kit 3830'     31   947620                                                                                                     |     |          |     |                    |                                 |
| 18     1     · Nut     Included in repair kit 3830       19     1     · Thrust plate     Included in repair kit 3830       20     845829     4     · Screw     Included in repair kit 3830       21     2     · Piston ring     Included in repair kit 3830       22     1     · O-ring     Included in repair kit 3830       23     955270     6     Hexagon screw     Included in repair kit 3830       24     3     Washer     Included in repair kit 3830       25     955269     6     Hexagon screw     Included in repair kit 3830       26     3     Segment     Included in repair kit 3830       27     847643     1     O-ring     Included in repair kit 3830       28     3828598     1     Valve, kit     Included in repair kit 3830       28     3828598     1     Valve, kit     Included in repair kit 3830       29     864778     1     Gasket     Included in repair kit 3830       30     942001     3     Hex. socket screw     Included in repair kit 3830                         |     |          |     |                    |                                 |
| 19   1   • Thrust plate     20   845829   4   • Screw     21   2   • Piston ring   Included in repair kit 3830     22   1   • O-ring   Included in repair kit 3830     23   955270   6   Hexagon screw   Included in repair kit 3830     24   3   Washer   Included in repair kit 3830     25   955269   6   Hexagon screw   Included in repair kit 3830     26   3   Segment   Included in repair kit 3830     27   847643   1   O-ring   Included in repair kit 3830     28   3828598   1   Valve, kit   Included in repair kit 3830     28   3828598   1   Valve, kit   Included in repair kit 3830     29   864778   1   • Gasket   Included in repair kit 3830     30   942001   3   • Hex. socket screw   Included in repair kit 3830     31   947620   4   • Gasket   Included in repair kit 3830     32   74033   2   • Hollow screw   Included in repair kit 3830     33   3825126 <td></td> <td></td> <td></td> <td></td> <td></td>                                                              |     |          |     |                    |                                 |
| 20   845829   4   • Screw   Included in repair kit 3830     21   2   • Piston ring   Included in repair kit 3830     22   1   • O-ring   Included in repair kit 3830     23   955270   6   Hexagon screw   Included in repair kit 3830     24   3   Washer   Included in repair kit 3830     25   955269   6   Hexagon screw   Included in repair kit 3830     26   3   Segment   Included in repair kit 3830     27   847643   1   O-ring   Included in repair kit 3830     28   3828598   1   Valve, kit   Included in repair kit 3830     28   3828598   1   Valve, kit   Included in repair kit 3830     29   864778   1   Gasket   Included in repair kit 3830     30   942001   3   Hex. socket screw   Included in repair kit 3830     31   947620   4   Gasket   Included in repair kit 3830     32   74033   2   Hollow screw   Included in repair kit 3830     33   3825126   1   Pressure oil line <td></td> <td></td> <td></td> <td></td> <td>Included in repair kit 3830711.</td>             |     |          |     |                    | Included in repair kit 3830711. |
| 21   2   · Piston ring   Included in repair kit 3830'     22   1   · O-ring   Included in repair kit 3830'     23   955270   6   Hexagon screw   Included in repair kit 3830'     24   3   Washer   Included in repair kit 3830'     25   955269   6   Hexagon screw   Included in repair kit 3830'     26   3   Segment   Included in repair kit 3830'     27   847643   1   O-ring   Included in repair kit 3830'     28   3828598   1   Valve, kit   Included in repair kit 3830'     28   3828598   1   Valve, kit   Included in repair kit 3830'     29   864778   1   · Gasket   Included in repair kit 3830'     30   942001   3   · Hex. socket screw   Included in repair kit 3830'     31   947620   4   · Gasket   Included in repair kit 3830'     32   74033   2   · Hollow screw   Included in repair kit 3830'     33   3825126   1   Pressure oil line   Included in repair kit 3830'                                                                                                      | 19  | 0.45000  |     |                    |                                 |
| 22     1     • O-ring     Included in repair kit 38300       23     955270     6     Hexagon screw     Included in repair kit 38300       24     3     Washer     Included in repair kit 38300       25     955269     6     Hexagon screw     Included in repair kit 38300       26     3     Segment     Included in repair kit 38300       27     847643     1     O-ring     Included in repair kit 38300       28     3828598     1     Valve, kit     Included in repair kit 38300       28     3828598     1     Valve, kit     Included in repair kit 38300       29     864778     1     • Gasket     Included in repair kit 38300       30     942001     3     • Hex. socket screw     Included in repair kit 38300       31     947620     4     • Gasket     Included in repair kit 38300       32     74033     2     • Hollow screw     Included in repair kit 38300       33     3825126     1     Pressure oil line     Included in repair kit 38300                                      |     | 845829   | 4   |                    | Included in repair kit 3830711. |
| 23     955270     6     Hexagon screw     Included in repair kit 38300       24     3     Washer     Included in repair kit 38300       25     955269     6     Hexagon screw     Included in repair kit 38300       26     3     Segment     Included in repair kit 38300       27     847643     1     O-ring     Included in repair kit 38300       28     3828598     1     Valve, kit     Included in repair kit 38300       28     3828598     1     Valve, kit     Included in repair kit 38300       29     864778     1     • Gasket     Included in repair kit 38300       30     942001     3     • Hex. socket screw     Included in repair kit 38300       31     947620     4     • Gasket     Included in repair kit 38300       32     74033     2     • Hollow screw     Included in repair kit 38300       33     3825126     1     Pressure oil line     Included in repair kit 38300                                                                                                   |     |          | 2   |                    | Included in repair kit 3830/11. |
| 24     3     Washer     Included in repair kit 3830       25     955269     6     Hexagon screw     Included in repair kit 3830       26     3     Segment     Included in repair kit 3830       27     847643     1     O-ring     Included in repair kit 3830       28     3828598     1     Valve, kit     Included in repair kit 3830       28     3828598     1     Valve, kit     Included in repair kit 3830       29     864778     1     • Casket     Included in repair kit 3830       30     942001     3     • Hex. socket screw     Included in repair kit 3830       31     947620     4     • Gasket     Included in repair kit 3830       32     74033     2     • Hollow screw     Included in repair kit 3830       33     3825126     1     Pressure oil line     Included in repair kit 3830                                                                                                                                                                                           |     | 055070   |     |                    | Included in repair kit 3830/11. |
| 25     955269     6     Hexagon screw     Included in repair kit 3830       26     3     Segment     Included in repair kit 3830       27     847643     1     O-ring     Included in repair kit 3830       28     3828598     1     Valve, kit     Included in repair kit 3830       28     3828598     1     Valve, kit     Included in repair kit 3830       29     864778     1     • Casket     Included in repair kit 3830       30     942001     3     • Hex. socket screw     Included in repair kit 3830       31     947620     4     • Gasket     Included in repair kit 3830       32     74033     2     • Hollow screw     Included in repair kit 3830       33     3825126     1     Pressure oil line     Included in repair kit 3830                                                                                                                                                                                                                                                     | 23  | 955270   |     | Hexagon SCIEW      |                                 |
| 26     3     Segment     Included in repair kit 3830'       27     847643     1     O-ring     Included in repair kit 3830'       28     3828598     1     Valve, kit     Included in repair kit 3830'       28A     1     • Valve     Included in repair kit 3830'       29     864778     1     • Gasket       30     942001     3     • Hex. socket screw       31     947620     4     • Gasket       32     74033     2     • Hollow screw       33     3825126     1     Pressure oil line                                                                                                                                                                                                                                                                                                                                                                                                                                                                                                           |     | 055060   |     |                    | Included in repair Kit 3830/11. |
| 27   847643   1   O-ring   Included in repair kit 3830'     28   3828598   1   Valve, kit   1     28A   1   • Valve   1     29   864778   1   • Gasket   1     30   942001   3   • Hex. socket screw   1     31   947620   4   • Gasket   1     32   74033   2   • Hollow screw   1     33   3825126   1   Pressure oil line   1                                                                                                                                                                                                                                                                                                                                                                                                                                                                                                                                                                                                                                                                           |     | 955269   |     |                    | Included in repair Kit 3830/11. |
| 28   3828598   1   Valve, kit     28A   1   • Valve     29   864778   1   • Gasket     30   942001   3   • Hex. socket screw     31   947620   4   • Gasket     32   74033   2   • Hollow screw     33   3825126   1   Pressure oil line                                                                                                                                                                                                                                                                                                                                                                                                                                                                                                                                                                                                                                                                                                                                                                   |     | 947640   |     |                    | Included in repair kit 3830/11. |
| 28A     1     · Valve       29     864778     1     · Gasket       30     942001     3     · Hex. socket screw       31     947620     4     · Gasket       32     74033     2     · Hollow screw       33     3825126     1     Pressure oil line                                                                                                                                                                                                                                                                                                                                                                                                                                                                                                                                                                                                                                                                                                                                                         |     |          |     | V-Ing<br>Valvo kit |                                 |
| 29     864778     1     · Gasket       30     942001     3     · Hex. socket screw       31     947620     4     · Gasket       32     74033     2     · Hollow screw       33     3825126     1     Pressure oil line                                                                                                                                                                                                                                                                                                                                                                                                                                                                                                                                                                                                                                                                                                                                                                                     |     | 3020390  |     |                    |                                 |
| 30     942001     3     · Hex. socket screw       31     947620     4     · Gasket       32     74033     2     · Hollow screw       33     3825126     1     Pressure oil line                                                                                                                                                                                                                                                                                                                                                                                                                                                                                                                                                                                                                                                                                                                                                                                                                            |     | 861779   |     |                    |                                 |
| 31     947620     4     • Gasket       32     74033     2     • Hollow screw       33     3825126     1     Pressure oil line                                                                                                                                                                                                                                                                                                                                                                                                                                                                                                                                                                                                                                                                                                                                                                                                                                                                              |     |          |     |                    |                                 |
| 32     74033     2     • Hollow screw       33     3825126     1     Pressure oil line                                                                                                                                                                                                                                                                                                                                                                                                                                                                                                                                                                                                                                                                                                                                                                                                                                                                                                                     |     |          |     |                    |                                 |
| 33 3825126 1 Pressure oil line                                                                                                                                                                                                                                                                                                                                                                                                                                                                                                                                                                                                                                                                                                                                                                                                                                                                                                                                                                             |     |          |     |                    |                                 |
|                                                                                                                                                                                                                                                                                                                                                                                                                                                                                                                                                                                                                                                                                                                                                                                                                                                                                                                                                                                                            |     |          |     |                    |                                 |
|                                                                                                                                                                                                                                                                                                                                                                                                                                                                                                                                                                                                                                                                                                                                                                                                                                                                                                                                                                                                            | 34  |          |     |                    | (849590)                        |
|                                                                                                                                                                                                                                                                                                                                                                                                                                                                                                                                                                                                                                                                                                                                                                                                                                                                                                                                                                                                            |     |          |     |                    |                                 |
|                                                                                                                                                                                                                                                                                                                                                                                                                                                                                                                                                                                                                                                                                                                                                                                                                                                                                                                                                                                                            |     |          |     |                    |                                 |