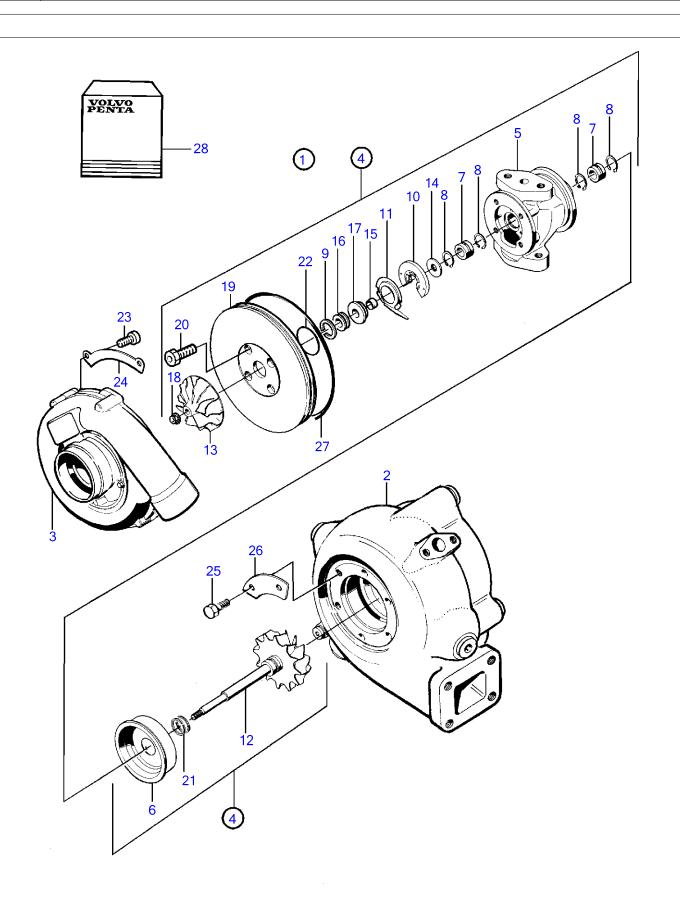

17177

Upd:2011-09-22

| REF      | PART NO.   | QTY | DESCRIPTION                  | NOTES                                          |
|----------|------------|-----|------------------------------|------------------------------------------------|
| 1        | 3802083    | 1   | Turbocharger                 | (3827092)                                      |
| 2        | 3002003    |     | Turbine housing              | (3027032)                                      |
| 3        |            | 1   | Compressor housing           |                                                |
| 4        | (3828269)  | 1   | Rotor unit                   | Obsolete part                                  |
| 5        | ,          | 1   | Bearing housing              | ·                                              |
| 6        |            |     | • • Heat shield              |                                                |
| 7        |            | 2   | • • Bushing                  | Included in repair kit 3830711.                |
| 8        |            |     | • • Lock ring                | Included in repair kit 3830711.                |
| 9        |            | 1   | • • Piston ring              | Included in repair kit 3830711.                |
| 10<br>11 |            | 1   | Thrust bearing Oil deflector | Included in repair kit 3830711.                |
| 12       |            | 1   | Turbine rotor                |                                                |
| 13       |            | 1   | Compressor wheel             |                                                |
| 14       |            |     | Thrust washer                |                                                |
| 15       |            | 1   | • • Sleeve                   |                                                |
| 16       |            | 1   | • • Bushing                  |                                                |
| 17       |            | 1   | · · Seal                     |                                                |
| 18       |            | 1   | • • Nut                      | Included in repair kit 3830711.                |
| 19       |            |     | Thrust plate                 | ·                                              |
| 20       |            |     | • • Screw                    | Included in repair kit 3830711.                |
| 21       |            |     | • • Piston ring              | Included in repair kit 3830711.                |
| 22       |            | 1   | · · O-ring                   | Included in repair kit 3830711.                |
| 23       |            |     | • Screw                      |                                                |
| 24<br>25 | (QCC)E (1) | 4   | Washer Screw                 | Obsolete part, Included in repair kit 3830711. |
| 26       | (866254)   |     | Segment                      | Obsolete part, included in repair kit 3830711. |
| 27       | 847643     |     | O-ring                       | Included in repair kit 3830711.                |
| 28       | 866255     | 1   |                              | moladed in repair kit 60007 11.                |
|          |            |     |                              |                                                |
|          |            |     |                              |                                                |