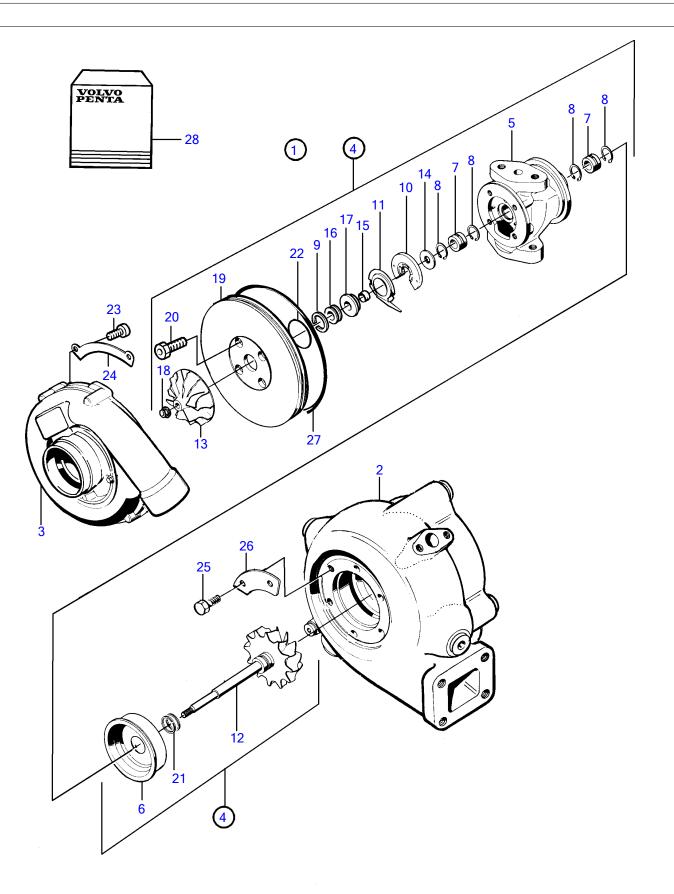

## Turbocharger, Components: 3827008

| EF       | PART NO. | QTY | DESCRIPTION                 | NOTES                         |
|----------|----------|-----|-----------------------------|-------------------------------|
| 1        | 3827008  | 1   | Turbocharger                |                               |
| 2        |          | 1   | Turbine housing             |                               |
| 3        |          | 1   | Compressor housing          |                               |
| 4        |          | 1   | Rotor unit                  |                               |
| 5        |          | 1   | Bearing housing             |                               |
| 6        |          | 1   | Shield                      |                               |
| 7        |          | 2   | Bushing                     | Included in repair kit 383071 |
| 8        |          | 4   | Lock ring                   | Included in repair kit 383071 |
| 9        |          | 1   | Piston ring                 | Included in repair kit 383071 |
| 10       |          | 1   | Thrust bearing              | Included in repair kit 38307  |
| 11<br>12 |          | 1   | Oil deflector Turbine rotor | Included in repair kit 38307  |
| 13       |          | 1   | Compressor wheel            |                               |
| 14       |          | 1   | • Thrust collar             |                               |
| 15       |          | 1   | Sleeve                      |                               |
| 16       |          | 1   | Bushing                     |                               |
| 17       |          | 1   | • • Seal                    |                               |
| 18       |          | 1   | • • Nut                     | Included in repair kit 383071 |
| 19       |          | 1   | Thrust plate                |                               |
| 20       | 845829   | 4   | Screw                       | Included in repair kit 38307  |
| 21       |          | 2   | Piston ring                 | Included in repair kit 38307  |
| 22       |          | 1   | • • O-ring                  | Included in repair kit 38307  |
| 23       | 955270   | 6   | Hexagon screw               | Included in repair kit 38307  |
| 24       |          | 3   | Washer                      | Included in repair kit 38307  |
| 25       | 955269   | 6   |                             | Included in repair kit 38307  |
| 26       |          | 3   |                             | Included in repair kit 38307  |
| 27       | 847643   | 1   |                             | Included in repair kit 38307  |
| 28       | 866286   | 1   | Overhaul kit                | (849590)                      |
|          |          |     |                             |                               |
|          |          |     |                             |                               |