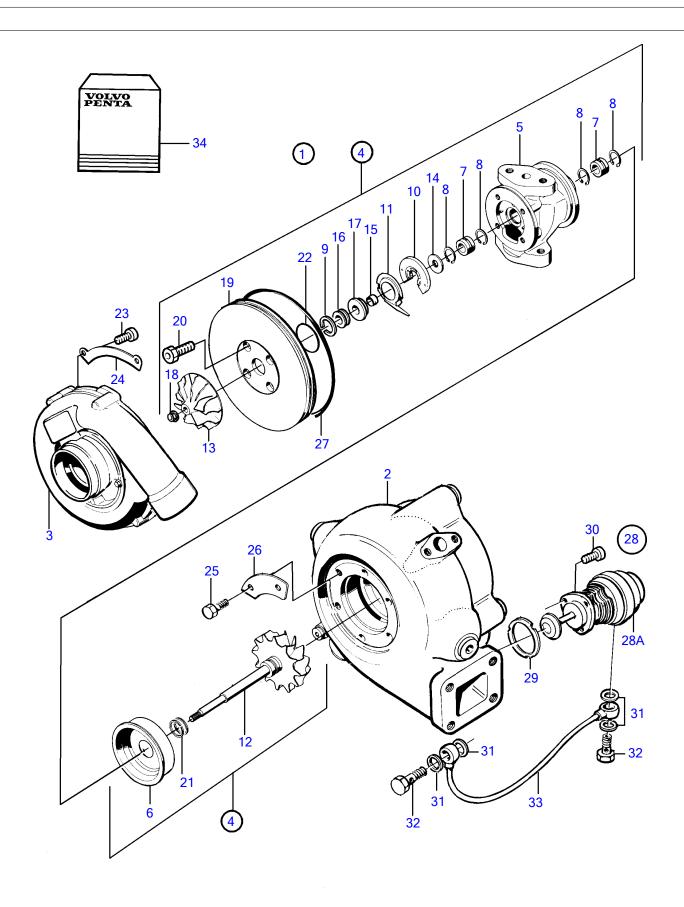

7740910-25-3515

| REF |         | QTY |                       | NOTES                           |
|-----|---------|-----|-----------------------|---------------------------------|
| 1   | 3802127 | 1   | Turbocharger          | (3826913)                       |
|     |         |     |                       | (3827451)                       |
|     |         |     |                       | (3830094)                       |
| 2   |         |     | Turbine housing       |                                 |
| 3   |         |     | Compressor housing    |                                 |
| 4   |         | 1   | Rotor unit            |                                 |
| 5   |         | 1   | Bearing housing       |                                 |
| 6   |         | 1   |                       |                                 |
| 7   |         |     | • • Bushing           | Included in repair kit 3830711  |
| 8   |         | 4   | · · Lock ring         | Included in repair kit 3830711. |
| 9   |         | 1   | • • Piston ring       | Included in repair kit 3830711  |
| 10  |         | 1   | Thrust bearing        | Included in repair kit 3830711  |
| 11  |         | 1   | · · Oil deflector     | Included in repair kit 3830711. |
| 12  |         | 1   | · · Turbine rotor     |                                 |
| 13  |         | 1   | · · Compressor wheel  |                                 |
| 14  |         | 1   | Thrust collar         |                                 |
| 15  |         | 1   | · · Sleeve            |                                 |
| 16  |         | 1   | • • Bushing           |                                 |
| 17  |         | 1   | · · Seal              |                                 |
| 18  |         | 1   |                       | Included in repair kit 3830711  |
| 19  |         | 1   | Thrust plate          |                                 |
| 20  | 845829  | 4   | · · Screw             | Included in repair kit 3830711  |
| 21  |         | 2   | • • Piston ring       | Included in repair kit 3830711  |
| 22  |         | 1   | · · O-ring            | Included in repair kit 3830711  |
| 23  | 955270  | 6   | Hexagon screw         | Included in repair kit 3830711  |
| 24  |         | 3   | Washer                | Included in repair kit 3830711  |
| 25  | 955269  |     | Hexagon screw         | Included in repair kit 3830711  |
| 26  |         | 3   | Segment               | Included in repair kit 3830711  |
| 27  | 847643  | 1   | • O-ring              | Included in repair kit 3830711. |
| 28  | 3828598 |     | Valve, kit            |                                 |
| 28A |         | 1   | · · Valve             |                                 |
| 29  | 864778  | 1   | · · Gasket            |                                 |
| 30  | 942001  | 3   | • • Hex. socket screw |                                 |
| 31  | 947620  | 4   | · · Gasket            |                                 |
| 32  | 74033   | 2   | • • Hollow screw      |                                 |
| 33  | 3825126 | 1   | Pressure oil line     |                                 |
| 34  | 866286  | 1   | Overhaul kit          | (849590)                        |
|     |         |     |                       |                                 |
|     |         |     |                       |                                 |
|     |         |     |                       |                                 |
|     |         |     |                       |                                 |
|     |         |     |                       |                                 |
|     |         |     |                       |                                 |
|     |         |     |                       |                                 |
|     |         |     |                       |                                 |
|     |         |     |                       |                                 |
|     |         |     |                       |                                 |
|     |         |     |                       |                                 |
|     |         |     |                       |                                 |
|     |         |     |                       |                                 |
|     |         |     |                       |                                 |
|     |         |     |                       |                                 |
|     |         |     |                       |                                 |
|     |         |     |                       |                                 |
|     |         |     |                       |                                 |
|     |         |     |                       |                                 |
|     |         |     |                       |                                 |
|     |         |     |                       |                                 |
|     |         |     |                       |                                 |
|     |         |     |                       |                                 |
|     |         |     |                       |                                 |
|     |         |     |                       |                                 |
|     |         |     |                       |                                 |
|     |         |     |                       |                                 |
|     |         |     |                       |                                 |