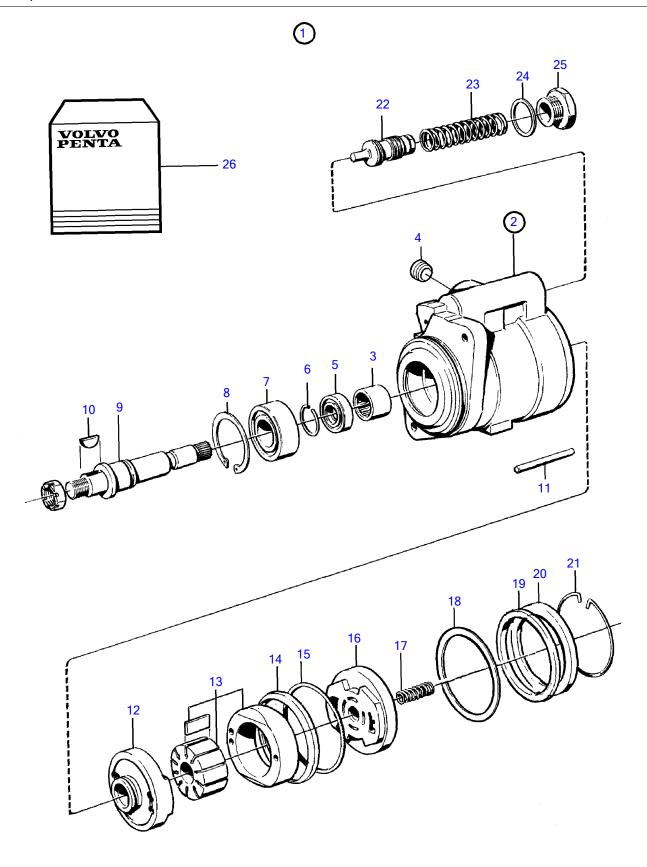

## TAMD63L-A, TAMD63P-A

7740790-90-3183

| REF      | PART NO.         | QTY | DESCRIPTION      | NOTES                                       |
|----------|------------------|-----|------------------|---------------------------------------------|
| 1        | 1589925          |     | Pump             | NOTES                                       |
| 2        | .000020          | 1   | Housing          |                                             |
| 3        | 183582           | 1   | Needle bearing   |                                             |
| 4        |                  | 1   | · · Plug         |                                             |
| 5        |                  | 1   | Sealing ring     | Included in gasket kit.                     |
| 6        |                  | 2   | Lock ring        | Included in small parts kit.                |
| 7        | 3825779          |     | Ball bearing     |                                             |
| 8        | 100==00          | 1   | Lock ring        | Included in small parts kit.                |
| 9        | 1695592          | 1   | • Shaft          |                                             |
| 10       | 1505357          | 1   | Woodruff key Pin | Included in small parts kit.                |
| 11<br>12 |                  | 1   | • Plate          |                                             |
| 13       |                  | 1   | Rotor kit        |                                             |
| 14       |                  | 1   | Support ring     | Included in gasket kit.                     |
| 15       |                  | 1   |                  | Included in gasket kit.                     |
| 16       |                  | 1   | • Plate          | morado in gaoner iui                        |
| 17       |                  | 1   | Spring           | Included in small parts kit.                |
| 18       |                  | 1   | O-ring           |                                             |
| 19       |                  | 1   | Support ring     | Included in gasket kit.                     |
| 20       |                  | 1   | • Lock           |                                             |
| 21       |                  | 1   | Lock ring        | Included in small parts kit.                |
| 22       | (0.5.1.5.5.      | 1   | • Piston         |                                             |
| 23       | (681428)         | 1   | • Spring         | Obsolete part                               |
| 24       | (681430)         | 1   |                  | Included in small parts kit., Obsolete part |
| 25       | (681429)         |     | • Plug           | Obsolete part                               |
| 26       | 271561<br>276174 | 1   |                  |                                             |
|          | 2/01/4           | 1   | Small parts kit  |                                             |
|          |                  |     |                  |                                             |
|          |                  |     |                  |                                             |
|          |                  |     |                  |                                             |
|          |                  |     |                  |                                             |
|          |                  |     |                  |                                             |
|          |                  |     |                  |                                             |
|          |                  |     |                  |                                             |
|          |                  |     |                  |                                             |
|          |                  |     |                  |                                             |
|          |                  |     |                  |                                             |
|          |                  |     |                  |                                             |
|          |                  |     |                  |                                             |
|          |                  |     |                  |                                             |
|          |                  |     |                  |                                             |
|          |                  |     |                  |                                             |
|          |                  |     |                  |                                             |
|          |                  |     |                  |                                             |
|          |                  |     |                  |                                             |
|          |                  |     |                  |                                             |
|          |                  |     |                  |                                             |
|          |                  |     |                  |                                             |
|          |                  |     |                  |                                             |
|          |                  |     |                  |                                             |
|          |                  |     |                  |                                             |
|          |                  |     |                  |                                             |
|          |                  |     |                  |                                             |
|          |                  |     |                  |                                             |
|          |                  |     |                  |                                             |
|          |                  |     |                  |                                             |
|          |                  |     |                  |                                             |
|          |                  |     |                  |                                             |
|          |                  |     |                  |                                             |
|          |                  |     |                  |                                             |
|          |                  |     |                  |                                             |