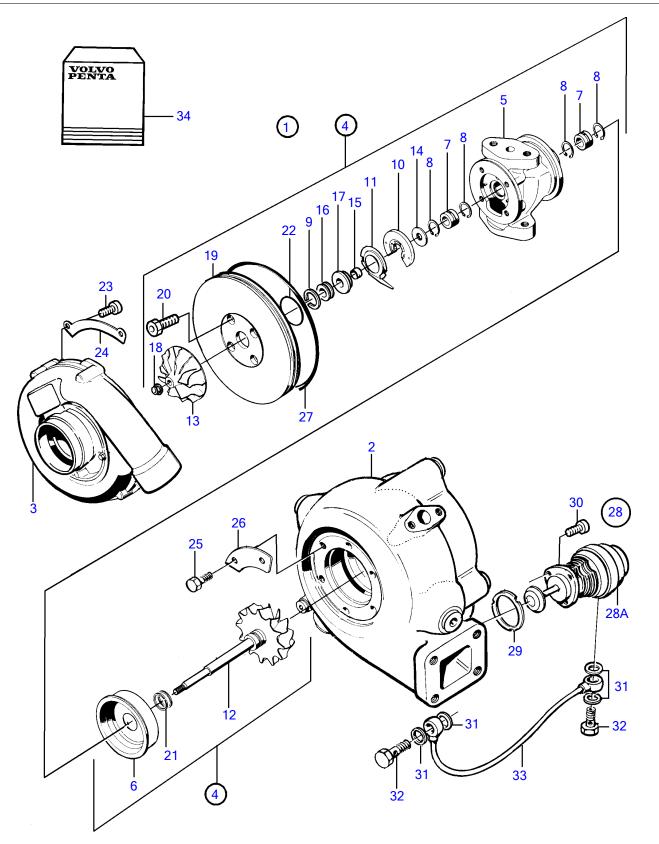

## TAMD63P-A

| REF      | PART NO.          | QTY      | DESCRIPTION                     | NOTES                                                              |
|----------|-------------------|----------|---------------------------------|--------------------------------------------------------------------|
| 2        |                   | 1        | Turbine housing                 |                                                                    |
| 3        |                   | 1        | Compressor housing              |                                                                    |
| 4        |                   | 1        | Rotor unit                      |                                                                    |
| 5        |                   | 1        | Bearing housing                 |                                                                    |
| 6        |                   | 1        | Shield                          |                                                                    |
| 7        |                   | 2        | Bushing                         | Included in repair kit 3830711.                                    |
| 8<br>9   |                   | 4        | Lock ring                       | Included in repair kit 3830711.                                    |
| 10       |                   | <u>1</u> | Piston ring Thrust bearing      | Included in repair kit 3830711.<br>Included in repair kit 3830711. |
| 11       |                   | 1        | Oil deflector                   | Included in repair kit 3830711.                                    |
| 12       |                   | 1        | Turbine rotor                   |                                                                    |
| 13       |                   | 1        | Compressor wheel                |                                                                    |
| 14       |                   | 1        | Thrust collar                   |                                                                    |
| 15       |                   | 1        | Sleeve                          |                                                                    |
| 16       |                   | 1        | Bushing                         |                                                                    |
| 17       |                   | 1        | • Seal                          |                                                                    |
| 18       |                   | 1        | • Nut                           | Included in repair kit 3830711.                                    |
| 19       |                   | 1        | Thrust plate                    |                                                                    |
| 20       |                   | 4        | Screw                           |                                                                    |
| 21       |                   | 2        | Piston ring                     | Included in repair kit 3830711.                                    |
| 22       |                   | 1        | • O-ring                        | Included in repair kit 3830711.                                    |
| 23<br>24 |                   | 6<br>3   | Screw<br>Washer                 | Included in repair kit 3830711.                                    |
| 24       |                   | 6        | Screw                           |                                                                    |
| 25<br>26 |                   | 3        | Screw                           | Included in repair kit 3830711.                                    |
| 27       | 847643            | 1        | O-ring                          | Included in repair kit 3830711.                                    |
| 28       | 3835670           | 1        | Valve, kit                      |                                                                    |
| 28A      |                   | 1        | • Valve                         |                                                                    |
| 29       | 864778            | 1        | Gasket                          |                                                                    |
| 30       | 942001            | 3        | Hex. socket screw               |                                                                    |
| 31       | 947620            |          | • Gasket                        |                                                                    |
| 32       | 74033             |          | Hollow screw                    |                                                                    |
| 33<br>34 | 3825126<br>861501 | 1        | Pressure oil line<br>Repair kit | See group 99                                                       |
|          |                   |          |                                 |                                                                    |
| 77407    | 90-25-35150       |          | 17561                           | Upd:2011-09-22                                                     |