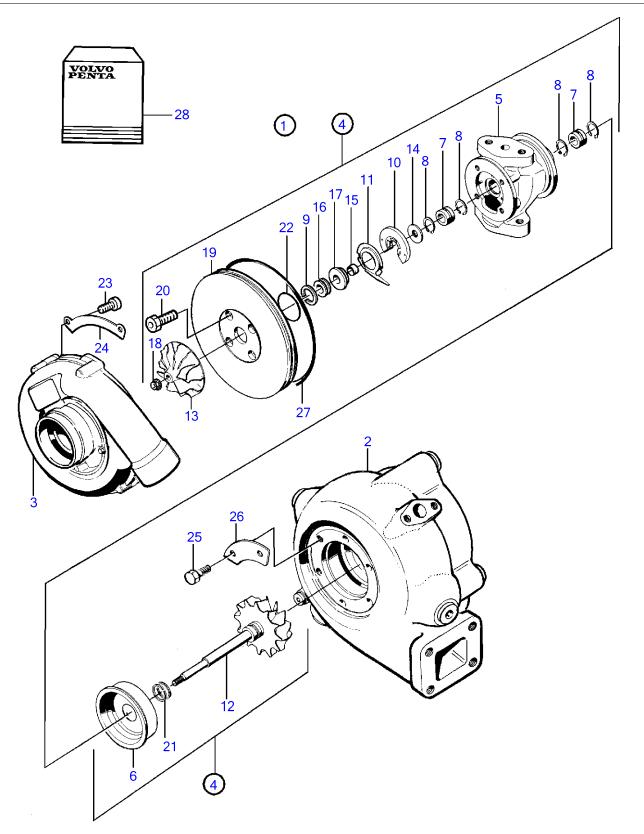

## TAMD63L-A

| 1     3802097     1     Turbocharger     (382520)       3     1     Compressor housing     0       4     (3828270)     1     Rotor unit     0       5     1     - Beering housing     0     0       6     1     - Heat shield     1     1       7     2     - Booking     Included in overhaul       9     1     - Proto inig     Included in overhaul       9     1     - Proto inig     Included in overhaul       10     1     - Turbine rotor     1       13     1     - Compressor wheel     1       14     2     - Turbine rotor     1       18     1     - See     1       19     1     - Bushing     1       20     4     - Screw     1       21     2     - Piston ring     Included in overhaul       22     - Piston ring     Included in overhaul       23     6     - Screw     Included in overhaul       24 <td< th=""><th>REF</th><th>PART NO.</th><th>QTY</th><th>DESCRIPTION</th><th>NOTES</th></td<>                                                                                                               | REF   | PART NO.   | QTY | DESCRIPTION        | NOTES                     |
|---------------------------------------------------------------------------------------------------------------------------------------------------------------------------------------------------------------------------------------------------------------------------------------------------------------------------------------------------------------------------------------------------------------------------------------------------------------------------------------------------------------------------------------------------------------------------------------------------------------------------------------------------------------------------------------------------------------------------------------------------------------------------------------------------------------------------------------------------------------------------------------------------------------------------------------------------------------------------------------------------------------------------------------|-------|------------|-----|--------------------|---------------------------|
| 3     1     Compressor housing     Obsolete part       5     1     - Bearing housing     Obsolete part       6     1     - Heat shield     Included in overhaul       7     2     - Bushing     Included in overhaul       8     4     - Lock ring     Included in overhaul       9     1     - Piston ring     Included in overhaul       10     1     - Timust bearing     Included in overhaul       11     1     - Old deflector     Included in overhaul       13     1     - Old deflector     Included in overhaul       14     2     - Timust washer     Included in overhaul       15     1     - Sterve     Included in overhaul       16     1     - Bushing     Included in overhaul       20     4     - Screw     Included in overhaul       21     - Oring     Included in overhaul       22     1     - Oring     Included in overhaul       23     6     - Screw     Included in overhaul       24     1     - Serew                                                                                                 | 1     |            | 1   | Turbocharger       | (3825200)                 |
| 4     (3828270)     1     Flotor unit     Obsolute part       5     1     - Heat shield     -       6     1     - Heat shield     -       7     2     - Bushing     -     Included in overhaul       8     4     - Lock ing     -     Included in overhaul       9     1     - Plate heating     -     Included in overhaul       10     1     - Thrust besing     -     Included in overhaul       11     1     - Thrust besing     -     Included in overhaul       12     1     - Thrust besing     -     -       13     1     - Ompressor wheel     -     -       14     - 2     - Thrust washer     -     -       15     1     - Seat     -     Included in overhaul       16     1     - Bushing     -     -     -       17     1     - Seat     -     -     -       18     With per tor     -     -     -     -                                                                                                                                                                                                                |       |            |     |                    |                           |
| 5     1     • Bearing housing     included in overhaul       7     2     • Bushing     included in overhaul       8     4     • Lock ring     included in overhaul       9     1     • Piston ring     included in overhaul       10     1     • Thust bearing     included in overhaul       11     1     • Oil deflector     included in overhaul       13     1     • Oil deflector     included in overhaul       14     1     • Oil deflector     included in overhaul       15     2     • Oil deflector     included in overhaul       16     1     • Bishing     included in overhaul       17     1     • Selex     included in overhaul       20     4     • Serew     included in overhaul       21     • Oring     included in overhaul       22     1     • Oring     included in overhaul       23     6     • Screw     included in overhaul       24     3     • Segment     included in overhaul       25     847643                                                                                                 | 3     | (0000070)  |     | Compressor housing |                           |
| 6     1     1 + Heat shield     Included in overhaul       7     2     > Bushing     Included in overhaul       9     1     > Piston ring     Included in overhaul       10     1     > Thrust bearing     Included in overhaul       11     1     > Compressor wheel     Included in overhaul       12     1     > Turbine rotor     Included in overhaul       13     1     > Compressor wheel     Included in overhaul       14     2     > Thrust bearing     Included in overhaul       16     1     > Edeave     Included in overhaul       16     1     > Edeave     Included in overhaul       18     1     > Edeave     Included in overhaul       20     4     > Screw     Included in overhaul       21     2     > Piston ring     Included in overhaul       23     6     > Screw     Included in overhaul       24     3     Washer     Included in overhaul       25     6     > Screw     Included in overhaul       28 <t< td=""><td>4</td><td>(3828270)</td><td></td><td>Rotor unit</td><td>Obsolete part</td></t<> | 4     | (3828270)  |     | Rotor unit         | Obsolete part             |
| 7     2     • Bushing     Included in overhaul       8     4     • Lock ring     Included in overhaul       10     1     • Thrust bearing     Included in overhaul       11     1     • Oil deflector     Included in overhaul       12     1     • Turbine rotor     Included in overhaul       13     1     • Compressor wheel     Included in overhaul       14     2     • Thrust washer     Included in overhaul       15     1     • Steeve     Included in overhaul       16     1     • Bushing     Included in overhaul       17     1     • Steeve     Included in overhaul       18     1     • Nut     Included in overhaul       20     4     • Screw     Included in overhaul       21     2     • Piston ring     Included in overhaul       22     2     • Screw     Included in overhaul       23     6     • Screw     Include in overhaul       24     • Screw     Include in overhaul       25     • Screw     Include                                                                                            |       |            | -   |                    |                           |
| 8     4     - Lock ring     Included in overhault       9     1     - Fiston ring     Included in overhault       10     1     - Thrust bearing     Included in overhault       11     1     - Old deflector     Included in overhault       12     1     - Turbine rotor     Included in overhault       13     1     - Compressor wheel     Included in overhault       14     2     - Thrust washer     Included in overhault       15     1     - Steleve     Included in overhault       16     1     - Steleve     Included in overhault       17     1     - Steleve     Included in overhault       18     1     - Origin     Included in overhault       21     2     - Piston ring     Included in overhault       22     1     - Origin     Included in overhault       23     6     - Screw     Included in overhault       26     3     - Segment     Included in overhault       27     847643     1     Oring       28                                                                                                 |       |            |     |                    | Included in overhaul kit  |
| 9     1     • Piston ring     Included in overhault       10     1     • Thrust bearing     Included in overhault       11     1     • Oil deflector     Included in overhault       12     1     • Turbine rotor     Included in overhault       13     1     • Compressor wheel     Included in overhault       14     2     • Thrust washer     Included in overhault       16     1     • Steve     Included in overhault       17     1     • Seal     Included in overhault       18     1     • Nut     Included in overhault       20     4     • Screw     Included in overhault       21     2     • Piston ring     Included in overhault       22     6     • Screw     Included in overhault       23     6     • Screw     Included in overhault       24     • Washer     Include in overhault     Include in overhault       25     • Screw     Include in overhault     Include in overhault       26     • Screw     Include in overhault     Include in overhault<                                                 |       |            |     |                    |                           |
| 10 1 - Thrust bearing Included in overhault   11 1 - Compressor wheel -   13 1 - Compressor wheel -   14 2 - Thrust wester -   15 1 - Steeve -   16 1 - Bushing -   17 1 - Steeve -   18 1 - Nut -   19 1 - Thrust plate -   20 4 - Screw -   21 2 - Oring -   22 1 - Oring -   23 6 Screw -   24 3 - Washer -   25 6 Screw -   26 847643 1 Overhaul kt   27 847643 1 Overhaul kt                                                                                                                                                                                                                                                                                                                                                                                                                                                                                                                                                                                                  | 9     |            | -   | Piston ring        | Included in overhaul kit. |
| 11     1     • Ol deflector       12     1     • Turbine rotor       13     1     • Compresson wheel       14     2     • Thrust washer       15     1     • Sleeve       16     1     • Bushing       17     1     • Seal       18     1     • Nut       20     4     • Screw       21     2     • Piston ring       22     1     • Oring       23     6     • Screw       24     3     Washer       25     6     • Screw       26     6     • Screw       27     847643     1       26     6     • Screw       27     847643     1< Oring                                                                                                                                                                                                                                                                                                                                                                                                                                                                                           | 10    |            | 1   |                    | Included in overhaul kit. |
| 13     1     - Compressor wheel                                                                                                                                                                                                                                                                                                                                                                                                                                                                                                                                                                                                                                                                                                                                                                                                                                                                                                                                                                                                       |       |            | 1   | Oil deflector      |                           |
| 14     2.1 • Thrust washer       15     1 • • Sleeve       16     1 • • Bushing       17     1 • • Seal       18     1 • • Nut       19     1 • • Thrust plate       20     4 • • Screw       121     2 • • Oring       23     6 • Screw       24     3 • Washer       25     6 • Screw       26     3 • Segment       27     847643       28     866286       1     Overhaul kit                                                                                                                                                                                                                                                                                                                                                                                                                                                                                                                                                                                                                                                     |       |            | -   |                    |                           |
| 15   1 - · Sleeve     16   1 - · Bushing     17   1 - · Seal     18   1 - · Nut     19   1 - · Thrust plate     20   4 - · Screw     21   2 - · Piston ring     22   1 - · Oring     23   6 - Screw     24   3 · Screw     25   6 · Screw     26   6 · Screw     27   847643     28   Segment     28   865286     3   Segment     28   865286     4   Overhaul kit                                                                                                                                                                                                                                                                                                                                                                                                                                                                                                                                                                                                                                                                    | 13    |            |     | Compressor wheel   |                           |
| 16     1     - Bushing       17     1     - Seal       18     1     - Nut     Included in overhaul       20     4     - Screw     Included in overhaul       21     2     1     - Oring     Included in overhaul       22     1     - Oring     Included in overhaul       23     6     - Screw     Included in overhaul       24     3     - Washer     Included in overhaul       25     6     - Screw     Included in overhaul       26     3     - Segment     Included in overhaul       27     847643     1     Oring     Included in overhaul       28     866286     1     Overhaul kit     Included in overhaul                                                                                                                                                                                                                                                                                                                                                                                                              | 14    |            |     | Ihrust washer      |                           |
| 17   1   - Seal     18   1   - Nut   Included in overhaul     19   1   - Thrust plate   Included in overhaul     20   4   - Screw   Included in overhaul     21   2   - Piston ring   Included in overhaul     22   1   - Coring   Included in overhaul     23   6   - Screw   Included in overhaul     24   3   - Vestor   Included in overhaul     25   6   - Screw   Included in overhaul     26   3   - Segment   Included in overhaul     27   847643   1   - Oring   Included in overhaul     28   866286   1   Overhaul kit   Included in overhaul                                                                                                                                                                                                                                                                                                                                                                                                                                                                             | 15    |            |     | •• Sleeve          |                           |
| 18     1     · Nut     Included in overhaul       19     1     · Thrus plate     Included in overhaul       20     4     · Screw     Included in overhaul       21     2     · Fiston ring     Included in overhaul       22     1     · Oring     Included in overhaul       23     6     Screw     Included in overhaul       24     3     Washer     Included in overhaul       26     6     Screw     Included in overhaul       26     3     Segment     Included in overhaul       27     847643     1     Overhaul Kt                                                                                                                                                                                                                                                                                                                                                                                                                                                                                                          |       |            | -   |                    |                           |
| 19     1 • • Thrus plate       20     4 • • Screw     Included in overhaul       21     2 • • Piston ring     Included in overhaul       22     1 • • Oring     Included in overhaul       23     6 • Screw     Included in overhaul       24     3 • Washer     Included in overhaul       25     6 • Screw     Included in overhaul       26     3 • Segment     Included in overhaul       27     847643     1 • Oring     Included in overhaul       28     866286     1     Overhaul Kit                                                                                                                                                                                                                                                                                                                                                                                                                                                                                                                                         | 18    |            |     |                    | Included in overhaul kit  |
| 20     4     • Srew     Included in overhaul       21     2     • Piston ring     Included in overhaul       23     6     • Screw     Included in overhaul       24     3     • Washer     Included in overhaul       25     6     • Screw     Included in overhaul       26     3     • Segment     Included in overhaul       27     847643     1     • O-ring     Included in overhaul       28     866266     1     Overhaul kit     Included in overhaul                                                                                                                                                                                                                                                                                                                                                                                                                                                                                                                                                                         | 19    |            |     | · · Thrust plate   |                           |
| 21     2     · · Piston ring     Included in overhaul       22     1     · O-ring     Included in overhaul       23     6     · Screw     Included in overhaul       24     3     · Washer     Included in overhaul       25     6     · Screw     Included in overhaul       26     3     · Segment     Included in overhaul       27     847643     1     · O-ring     Included in overhaul       28     866286     1     Overhaul kit     Included in overhaul                                                                                                                                                                                                                                                                                                                                                                                                                                                                                                                                                                     |       |            | -   | • • Screw          | Included in overhaul kit. |
| 22     1     - O-ring     Included in overhaul       23     6     - Screw     Included in overhaul       24     3     - Washer     Included in overhaul       25     6     - Screw     Included in overhaul       26     3     - Segment     Included in overhaul       27     847643     1     - O-ring     Included in overhaul       28     866286     1     Overhaul kit     Included in overhaul                                                                                                                                                                                                                                                                                                                                                                                                                                                                                                                                                                                                                                 | 21    |            | 2   | Piston ring        | Included in overhaul kit. |
| 24     3 · Washer     Included in overhaul       25     6 · Screw     Included in overhaul       27     847643     1 · Oring     Included in overhaul       28     866286     1 Overhaul kit     Included in overhaul                                                                                                                                                                                                                                                                                                                                                                                                                                                                                                                                                                                                                                                                                                                                                                                                                 | 22    |            | 1   | • • O-ring         | Included in overhaul kit. |
| 25     6     • Screw     Included in overhaul       26     3     • Segment     Included in overhaul       27     847643     1     • O-ring     Included in overhaul       28     866286     1     Overhaul kit     Included in overhaul                                                                                                                                                                                                                                                                                                                                                                                                                                                                                                                                                                                                                                                                                                                                                                                               |       |            |     |                    |                           |
| 26     3     Segment       27     847643     1     Oring     Included in overhaul       28     866286     1     Overhaul kit     Included in overhaul                                                                                                                                                                                                                                                                                                                                                                                                                                                                                                                                                                                                                                                                                                                                                                                                                                                                                 | 24    |            |     | • Washer           |                           |
| 27     847643     1     O-ring     Included in overhaul       28     866286     1     Overhaul kit     Included in overhaul                                                                                                                                                                                                                                                                                                                                                                                                                                                                                                                                                                                                                                                                                                                                                                                                                                                                                                           | 25    |            |     |                    | Included in overhaul kit. |
| 28     866286     1     Overhaul kit       4     4     4     4     4                                                                                                                                                                                                                                                                                                                                                                                                                                                                                                                                                                                                                                                                                                                                                                                                                                                                                                                                                                  | 26    | 047040     |     | Segment            |                           |
|                                                                                                                                                                                                                                                                                                                                                                                                                                                                                                                                                                                                                                                                                                                                                                                                                                                                                                                                                                                                                                       |       |            |     | • U-ring           | included in overnaul kit. |
| 7740790-25-3517 17177 Und:2011-09                                                                                                                                                                                                                                                                                                                                                                                                                                                                                                                                                                                                                                                                                                                                                                                                                                                                                                                                                                                                     |       |            |     |                    |                           |
|                                                                                                                                                                                                                                                                                                                                                                                                                                                                                                                                                                                                                                                                                                                                                                                                                                                                                                                                                                                                                                       | 77407 | 90-25-3517 |     | 17177              | Upd:2011-09-22            |