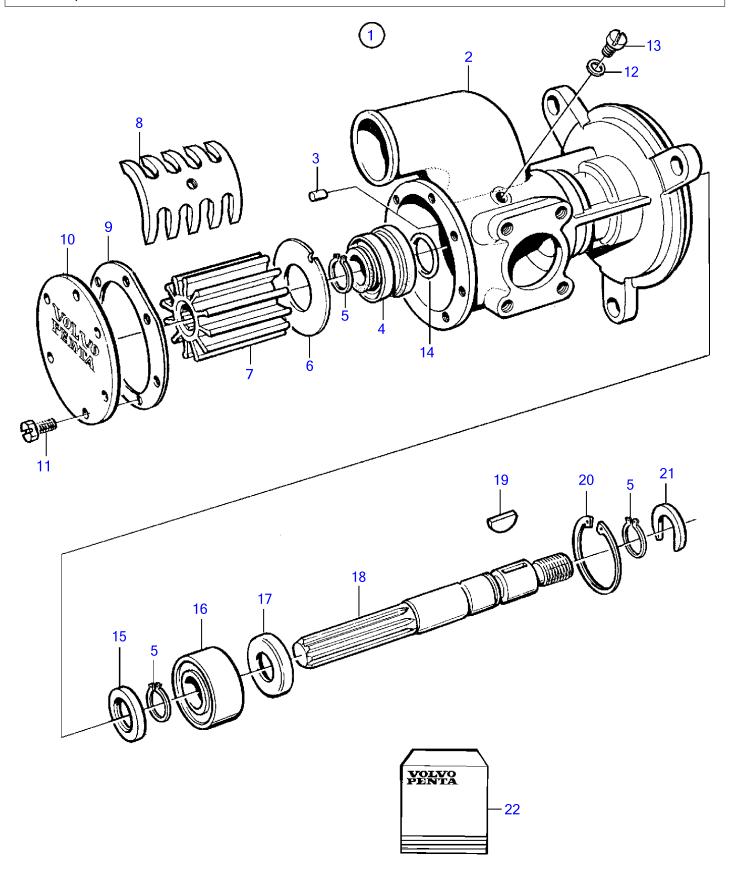

## TAMD63L-A, TAMD63P-A

| REF | PART NO. | QTY | DESCRIPTION    | NOTES                                                |
|-----|----------|-----|----------------|------------------------------------------------------|
| 1   | 865813   | 1   | Sea water pump |                                                      |
| 2   |          | 1   | Pump housing   |                                                      |
| 3   | 826239   |     | Locking pin    |                                                      |
| 4   | 864649   | 1   | • Sealing      | Included in overhaul kit.                            |
| 5   | 943468   | 3   | • Snap ring    | Included in overhaul kit.                            |
| 6   | 826246   | 1   | Wear washer    | Included in overhaul kit.                            |
| 7   | 3825113  | 1   | Impeller       | Included in impeller kit., See group 99              |
| 8   | 866781   | 1   | • Cam          | included in impelier kit., See group 99              |
| 9   |          | 1   | Gasket         | Included in overhaul kit., Included in impeller kit. |
|     | 3825108  |     |                | included in overnaul kit., included in impelier kit. |
| 10  | 3825115  | 1   | Cardboard tube |                                                      |
| 11  | 841693   |     | • Screw        | Included in overhaul kit.                            |
| 12  | 864645   |     | • Washer       |                                                      |
| 13  | 3825114  | 1   | • Screw        |                                                      |
| 14  | 864648   | 1   |                | Included in overhaul kit.                            |
| 15  | 864647   | 1   |                | Included in overhaul kit.                            |
| 16  | 3825111  | 1   |                | Included in overhaul kit.                            |
| 17  | 3825110  | 1   | Lock ring      | Included in overhaul kit.                            |
| 18  | 866780   | 1   | Shaft          |                                                      |
| 19  | 942406   | 1   |                |                                                      |
| 20  | 3825112  | 1   |                | Included in overhaul kit.                            |
| 21  | 3825109  | 1   |                | Included in overhaul kit.                            |
| 22  | 876771   | 1   | Impeller kit   | See group 99                                         |
|     | 877070   | 1   | Overhaul kit   | See group 99                                         |
|     |          |     |                | 9.000                                                |
|     |          |     |                |                                                      |
|     |          |     |                |                                                      |
|     |          |     |                |                                                      |
|     |          |     |                |                                                      |
|     |          |     |                |                                                      |
|     |          |     |                |                                                      |
|     |          |     |                |                                                      |
|     |          |     |                |                                                      |
|     |          |     |                |                                                      |
|     |          |     |                |                                                      |
|     |          |     |                |                                                      |
|     |          |     |                |                                                      |
|     |          |     |                |                                                      |
|     |          |     |                |                                                      |
|     |          |     |                |                                                      |
|     |          |     |                |                                                      |
|     |          |     |                |                                                      |
|     |          |     |                |                                                      |
|     |          |     |                |                                                      |
|     |          |     |                |                                                      |
|     |          |     |                |                                                      |
|     |          |     |                |                                                      |
|     |          |     |                |                                                      |
|     |          |     |                |                                                      |
|     |          |     |                |                                                      |
|     |          |     |                |                                                      |
|     |          |     |                |                                                      |
|     |          |     |                |                                                      |
|     |          |     |                |                                                      |
|     |          |     |                |                                                      |
|     |          |     |                |                                                      |
|     |          |     |                |                                                      |
|     |          |     |                |                                                      |
|     |          |     |                |                                                      |
|     |          |     |                |                                                      |
|     |          |     |                |                                                      |
|     |          |     |                |                                                      |
|     |          |     |                |                                                      |
|     |          |     |                |                                                      |
|     |          |     |                |                                                      |
|     |          |     |                |                                                      |
|     |          |     |                |                                                      |
|     |          |     |                |                                                      |