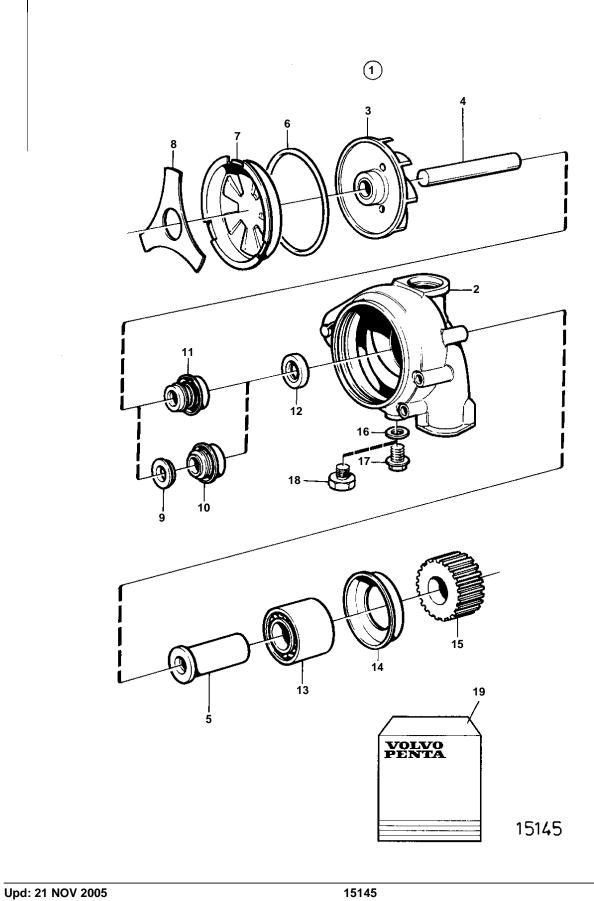

TAMD61A, TAMD62A

| REF | PART NO. | QTY      | DESCRIPTION                      | NOTES                                                                                                           |
|-----|----------|----------|----------------------------------|-----------------------------------------------------------------------------------------------------------------|
|     |          | ··       | 2_03 11011                       |                                                                                                                 |
| 1   | 477397   | 1        | Circulation pump                 |                                                                                                                 |
| 2   | 111001   | <u>.</u> | Housing                          |                                                                                                                 |
|     |          | •        | riodollig                        |                                                                                                                 |
| 3   | 1674014  | 1        | • Impeller                       | Replaced by 1 ea impeller 1675808, 1 ea shaft 468249 and 1 ea seal ring 1676432 Included in repair kit 3830711. |
| 4   | 468249   | 1        | · Shaft                          | Included in repair kit 3830711.                                                                                 |
| 5   | 421549   | 1        | <ul> <li>Shaft</li> </ul>        | Included in repair kit 3830711.                                                                                 |
| 6   | 471497   | 1        |                                  | Included in repair kit 3830711.                                                                                 |
| 7   | 1674237  | 1        |                                  | Included in repair kit 3830711.                                                                                 |
| 8   | 471495   | 1        | <ul> <li>Lock spring</li> </ul>  | Included in repair kit 3830711.                                                                                 |
|     |          |          |                                  |                                                                                                                 |
|     |          |          |                                  |                                                                                                                 |
| 11  | 1676432  | 1        | <ul> <li>Sealing ring</li> </ul> | Included in repair kit 3830711.                                                                                 |
| 12  | 958811   | 1        | <ul> <li>Sealing ring</li> </ul> | (469749). Included in repair kit 3830711.                                                                       |
| 13  | 471499   | 1        | <ul> <li>Ball bearing</li> </ul> | Included in repair kit 3830711.                                                                                 |
| 14  | 471493   | 1        | Lock ring                        | Included in repair kit 3830711.                                                                                 |
| 15  | 471501   | 1        | • Gear                           |                                                                                                                 |
| 16  | 11992    | 1        | <ul> <li>Gasket</li> </ul>       |                                                                                                                 |
| 17  | 947107   |          | Flange screw                     |                                                                                                                 |
| 18  | 849971   | 1        | Plug                             | Plug 849971 should be used at marine engines. Screw 947107 should dismounted.                                   |
| 19  | 276835   | 1        | Overhaul kit                     | SEË GROUP 99                                                                                                    |
|     |          |          |                                  |                                                                                                                 |