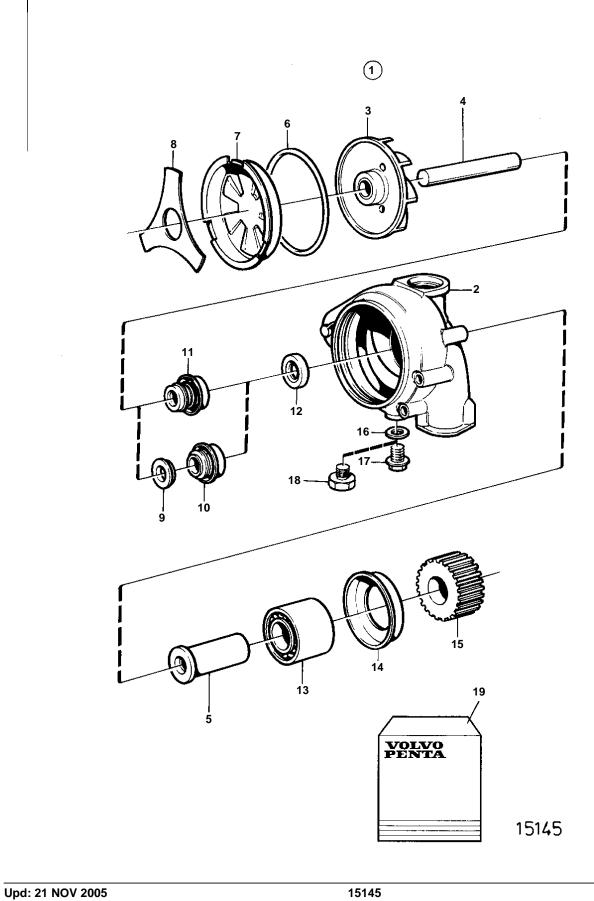

| REF      | PART NO.         | QTY | DESCRIPTION        | NOTES                                                                                       |
|----------|------------------|-----|--------------------|---------------------------------------------------------------------------------------------|
| 1        | 471500           | 1   |                    | REPLACED BY 477397                                                                          |
|          | 47 1000          | '   | Water parity       | INCI ENCED DI 417001                                                                        |
| 2        |                  | 1   | Housing            |                                                                                             |
| 3        | 477080           | 1   |                    | Replaced by 1 ea impeller 1675808, 1 ea shaft 468249 and 1 ea seal ring 1676432.            |
|          | 477000           |     | Impener            | replaced by 1 ca imponer 1070000, 1 ca shart 400243 and 1 ca scarning 1070402.              |
| 4        | 468249           | 1   | · · Shaft          | Included in repair kit 3830711.                                                             |
|          | 700273           | '   | - Grian            | included in repair kit 3030711.                                                             |
| 5        | 421549           | 1   | Shaft              | Included in repair kit 3830711.                                                             |
| 6        | 471497           | 1   |                    | Included in repair kit 3830711.                                                             |
| 7        | 1674237          | 1   | · Cover            | Included in repair kit 3630711.                                                             |
| 8        | 471495           | 1   |                    | Included in repair kit 3830711.  Included in repair kit 3830711.                            |
| 9        | 421306           | 1   |                    | included in repair kit 3030711.                                                             |
| 10       | 1545283          | 1   | Sealing ring       |                                                                                             |
| 10       | 1040200          | ı   | - Sealing fing     |                                                                                             |
| 12       | 958811           | - 1 | Sealing ring       | (469749). Included in repair kit 3830711.                                                   |
| 13       | 471400           | 1   | - Sealing ling     |                                                                                             |
|          | 471499           | 1   |                    | Included in repair kit 3830711.                                                             |
| 14<br>15 | 471493<br>471501 | 1   | Lock ring     Gear | Included in repair kit 3830711.                                                             |
|          |                  |     |                    |                                                                                             |
| 16       | 11992            | 1   |                    |                                                                                             |
| 17       | 947107           | 1   |                    | Diverge 0.40074 about the weed of markets at 100 0.47407 to 110 0.400                       |
| 18<br>19 | 849971           | 1   |                    | Plug 849971 should be used at marine engines. Screw 947107 should dismounted.  SEE GROUP 99 |
| 19       | 276835           | 1   | Overnaul kit       | SEE GROUP 99                                                                                |
|          |                  |     |                    |                                                                                             |